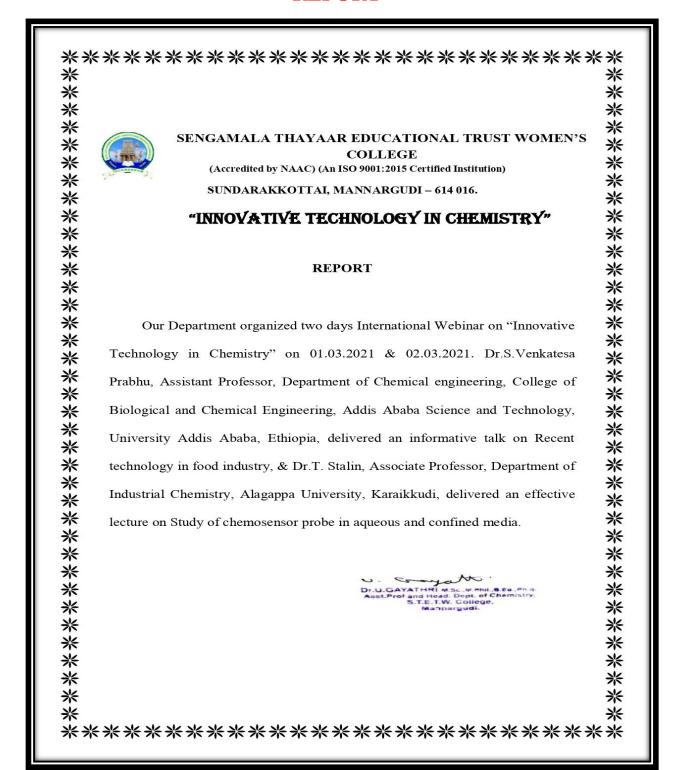

#### **REPORT**

# REPORT

Date: 23.12.2020&24.12.2020 Venue: Conference Hall

PG and Research Department of Computer Science successfully conducted the Two days "WORKSHOP ON COMPUTER HARDWARE" on 23.12.2020 and 24.12.2020. The workshop was conducted for final year Post Graduate students. Totally 60 Participants were attended the workshop on the topic of computer hardware. The Certificates are provided to all the participated Students