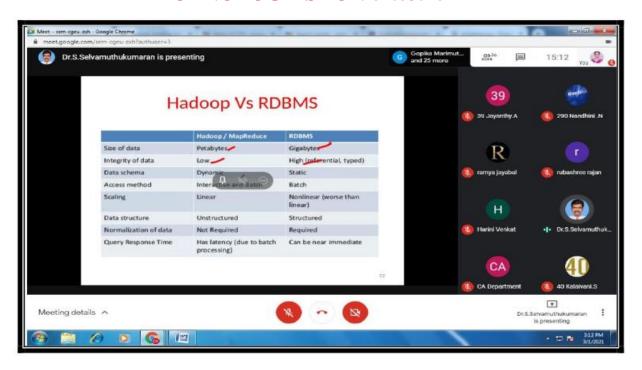

# **AWARENESS OF TRENDS IN TECHNOLOGY**

- Workshop on "Computer Hardware"
- ➤ Webinar on "How to create Online Platform for Business"
- ➤ Webinar on "Current perspective and Challenges in Biological Sciences"
- ➤ Virtual Technical Workshop "Integrated Farming Practices "(IFP 2021)"
- > Webinar on "Emerging Trends in Computing Technologies"
- ➤ National level Virtual workshop on "Modeling and Solving Operations Research Problems using Microsoft Excel and Solver"
- ➤ National level Webinar on "Recent Development in Nano Sciences & Photonics (RDNSP-21)"
- ➤ Webinar on "Showcase Your Talents towards Current Business Challenges"
- ➤ International Webinar on "Innovative Technology in Chemistry"
- Webinar on "Open Source Programming Python"
- ➤ Two days National Level Online Webinar on "Recent Advances in Material Chemistry"