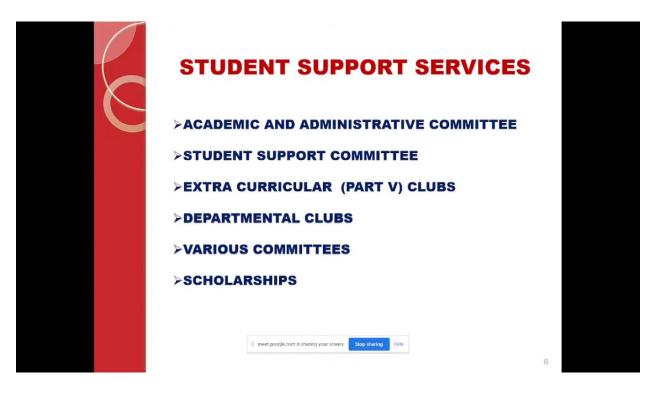

0810   |
| 11/23/2021 19:01:4: | 3 jasminerosina87@gmail.  | Jasmine Rosina. M      | U21C131021      | I B.COM A          | 81223368    |
| 11/23/2021 19:01:5  | 1 aathiseeralan104@gmail  | Aathirai.s             | U21S 281002     | I B.COM A          | 73975288    |
| 11/23/2021 19:02:4  | 4 sarumathi.c2004@gmail.  | C                      | U21C1           | I BCA<br>I B.COM B | 968894572   |
| 11/23/2021 19:03:0  | 8 periyanayaki479@gmail.  | Periyanayaki.B         | U21C131039      |                    | 638006782   |
| 11/23/2021 19:03:1  | 2 rafee.n0801@gmail.com   | Rafeeka.N.T.N          | U21C 131162     | I B.COM A          | 637975815   |
| 10.00.1             | 0 afreennurul@gmail.com   |                        |                 |                    | 850825001   |

















#### **SCREENSHOT**



#### NATIONAL SERVICE SCHEME

- The National Service Scheme was launched 0n 24th September 1969 in India.
- It aims at the involvement mainly of undergraduate students on a voluntary basis in various activities of social service and national development which making a contribution to socio-economic progress would also provide opportunities to the students to understand and appreciate the problems of the communities.

#### **Objectives**

- · Understand the community in which they work.
- · Understand themselves in relation to their community.
- · Identify the needs and problems of the community and involve them in problem-solving
- · Develop among themselves a sense of social and civic responsibility
- · Utilize their Knowledge in finding practical solutions to