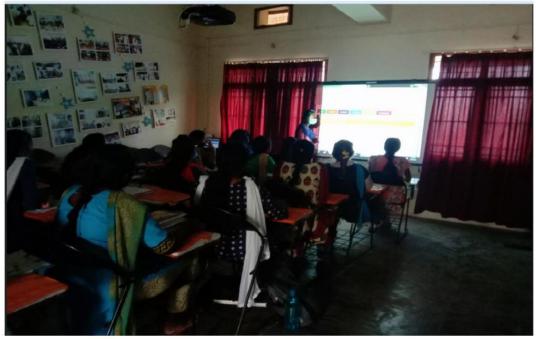

# TWO DAYS WORKSHOP ON COMPUTER HARDWARE – 24.12.2020

## TWO DAYS WORKSHOP ON COMPUTER HARDWARE - 24.12.2020

# REPORT

Date: 23.12.2020&24.12.2020 Venue: Conference Hall

PG and Research Department of Computer Science successfully conducted the Two days "WORKSHOP ON COMPUTER HARDWARE" on 23.12.2020 and 24.12.2020. The workshop was conducted for final year Post Graduate students. Totally 60 Participants were attended the workshop on the topic of computer hardware. The Certificates are provided to all the participated Students