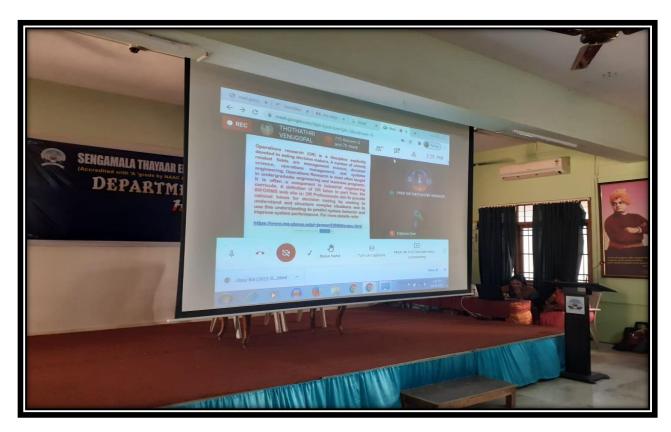

# **AWARENESS OF TRENDS IN TECHNOLOGY**

- Workshop on "Computer Hardware"
- ➤ Webinar on "How to create Online Platform for Business"
- ➤ Webinar on "Current perspective and Challenges in Biological Sciences"
- ➤ Virtual Technical Workshop "Integrated Farming Practices "(IFP 2021)"
- > Webinar on "Emerging Trends in Computing Technologies"
- ➤ National level Virtual workshop on "Modeling and Solving Operations Research Problems using Microsoft Excel and Solver"
- ➤ National level Webinar on "Recent Development in Nano Sciences & Photonics (RDNSP-21)"
- ➤ Webinar on "Showcase Your Talents towards Current Business Challenges"
- ➤ International Webinar on "Innovative Technology in Chemistry"
- Webinar on "Open Source Programming Python"
- ➤ Two days National Level Online Webinar on "Recent Advances in Material Chemistry"