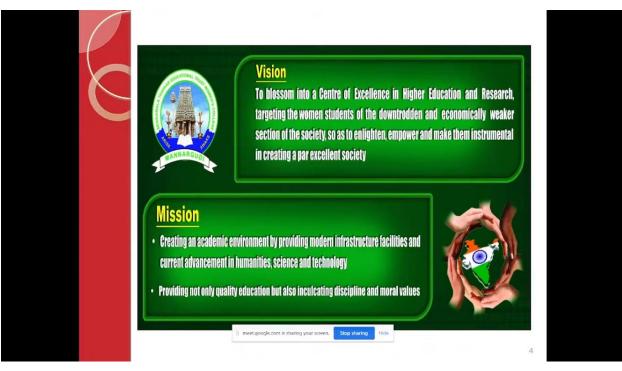

In bringing the 'excellence' in students, the Academic and Support systems of the University regularly organize various events, activities, workshops, seminars and skill development activities wherein the organizations and experts are collaborated and invited to share the best practices and trends to the students.

Knowing how to use ICT skill is a very important competency to be possessed by students, both during their time with us at the College and beyond.