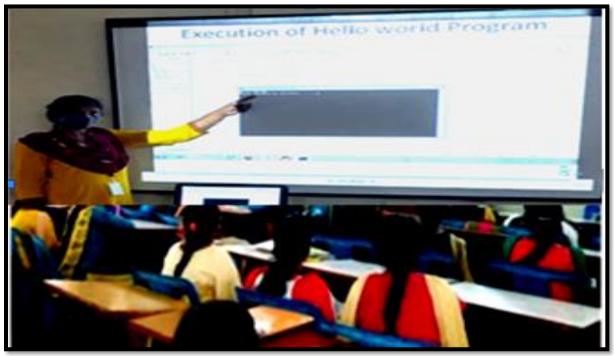

# DEPARTMENT OF COMPUTER SCIENCE TWO DAYS WORKSHOP ON COMPUTER HARDWARE

# COMPUTER HARDWARE

DATE:23.12.2020

Resource Person: A.Ganesan MCA

**Pantech Solutions** 

Chennai

DATE: 24.12.2020

Resource Person: A.Murugan M.TEch

**Pantech Solutions** 