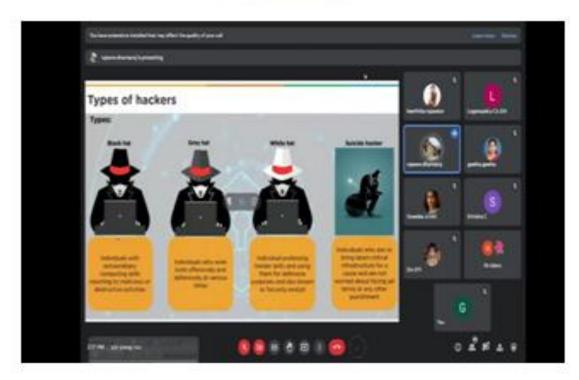

### AWARENESS OF TRENDS IN TECHNOLOGY

- ➤ Virtual Power Seminar on "Artificial Intelligence"
- Webinar on Trends in Data Analytics
- **➤ Webinar on Cyber Security**
- > Awareness Programme on Cyber Crime and Safety
- > Student Webinar Series 10 "Cyber Crimes and Safety-I"
- > Student Webinar Series 11 "Cyber Crimes and Safety-II"
- Webinar on "Buy and Sell with Intra Trade"
- > Webinar on "Trend with Trade"
- > Students Seminar on Interactive Whiteboards
- > Awareness Programme on "Student Support Services"
- > ICT Academy "LEARNATHON 2021"
- **▶ ICT Academy RPA "SKILL-A-THON 2021"**