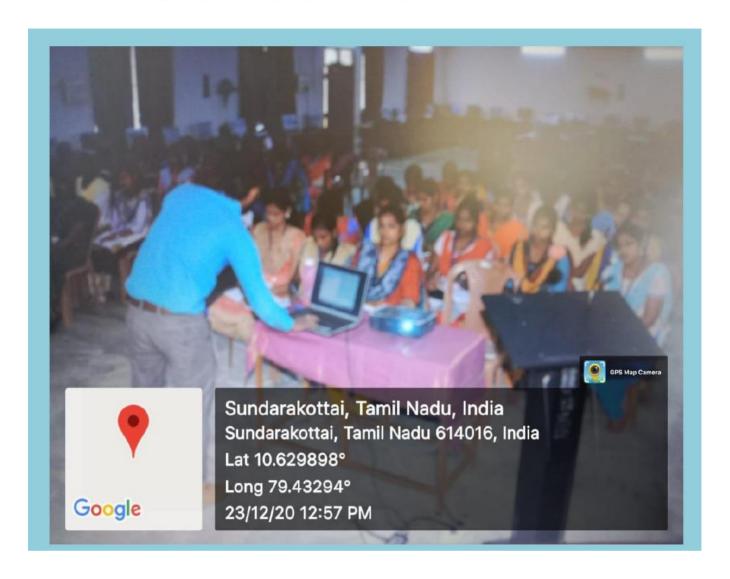

## TWO DAYS WORKSHOP ON COMPUTER HARDWARE - 24.12.2020

# REPORT

Date: 23.12.2020&24.12.2020 Venue: Conference Hall

PG and Research Department of Computer Science successfully conducted the Two days "WORKSHOP ON COMPUTER HARDWARE" on 23.12.2020 and 24.12.2020. The workshop was conducted for final year Post Graduate students. Totally 60 Participants were attended the workshop on the topic of computer hardware. The Certificates are provided to all the participated Students