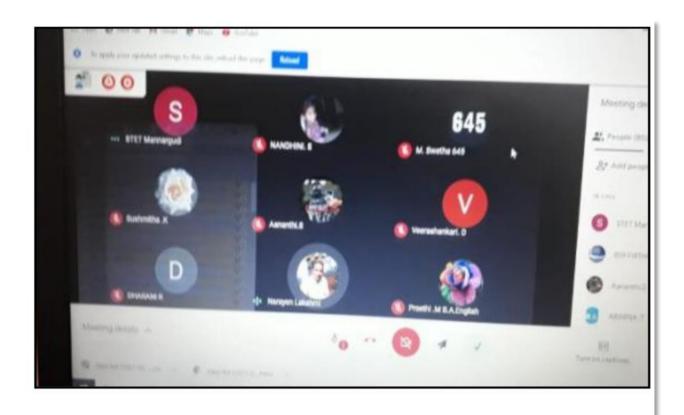

#### PARTICIPATION LIST-08.03.2021

|      |                        |                     | ENTREPRE | NEURSHIP DE | VELOPMENT  | CELL 2020-202      | 21     |        |
|------|------------------------|---------------------|----------|-------------|------------|--------------------|--------|--------|
|      |                        | Date:08-<br>03-2021 | "Time:"  | "18:04"     | "Meet ID:" | "cyt-fiwe-<br>otp" | # Of   |        |
| S.No | Student Name           | List                | Email    | Comments    | Time       | Last Seen          | Checks | Joined |
| 1    | Gridhar G -9c          | ""                  |          | nu.         | "18:08"    | "18:09"            | "2"    | "1"    |
| 2    | Vishva .               | ****                | ****     | ann:        | "18:08"    | "18:09"            | "2"    | "1"    |
| 3    | Kavya .D               | " 🗸                 | ****     | ***         | "18:08"    | "18:09"            | "2"    | "1"    |
| 4    | Subasri. S             | " <b>~</b>          | ""       | ***         | "18:12"    | "18:20"            | "9"    | "1"    |
| 5    | Nasrath Marliya .K     | " 🗸                 | ""       | ***         | "18:17"    | "18:20"            | "4"    | "1"    |
| 6    | Sushmitha .K           | " 🗸                 |          | .mr         | "18:15"    | "18:20"            | "6"    | "1"    |
| 7    | Preethi .M             | " 🗸                 |          | mm .        | "18:06"    | "18:09"            | "4"    | "1"    |
| 8    | Bhuvaneswari .S        | " 🗸                 | ""       | ""          | "18:13"    | "18:20"            | "8"    | "1"    |
| 9    | 187atchaya 05          | " 🗸                 |          |             | "18:20"    | "18:20"            | "1"    | "1"    |
| 10   | 189bharathig 07        |                     |          |             | "18:08"    | "18:09"            | "2"    | "1"    |
| 11   | Subasri. S 10          | " 🗸                 | ""       | ""          | "18:19"    | "18:20"            | "2"    | "1"    |
| 12   | M. Nilabar Nisha 130   | " 🗸                 | ""       | ""          | "18:14"    | "18:20"            | "7"    | "1"    |
| 13   | Kaviya .B 609          | " 🗸                 | ""       | ""          | "18:14"    | "18:20"            | "7"    | "1"    |
| 14   | Kavya V 610            | " 🗸                 |          |             | "18:07"    | "18:20"            | "14"   | "1"    |
| 15   | M. Swetha 645          | " 🗸                 | ""       | nn.         | "18:06"    | "18:20"            | "15"   | "1"    |
| 16   | V.Keerthivasan - 9-C   | ""                  | ""       | ""          | "18:14"    | "18:20"            | "7"    | "1"    |
| 17   | R.Ragulesh 9b          |                     | ""       |             | "18:14"    | "18:20"            | "7"    | "1"    |
| 18   | S.T.Deepak 9c          | ""                  |          |             | "18:14"    | "18:20"            | "7"    | "1"    |
| 19   | Gokul.S 9th-C          | ****                | ****     | .mm         | "18:14"    | "18:20"            | "7"    | "1"    |
| 20   | Javid Ahamed H 9-B     |                     | ****     | ***         | "18:14"    | "18:20"            | "7"    | "1"    |
| 21   | A.Janusri 9.A          | ""                  | ""       | ""          | "18:14"    | "18:20"            | "7"    | "1"    |
| 22   | Abinaya A              | " 🗸                 |          |             | "18:12"    | "18:20"            | "9"    | "1"    |
| 23   | Navina A               | " 🗸                 |          |             | "18:11"    | "18:12"            | "2"    | "1"    |
| 24   | Nivetha A              | " 🗸                 | ***      | ""          | "18:19"    | "18:20"            | "2"    | "1"    |
| 25   | Shaheera Hayathi A     | " 🗸                 | ""       | ""          | "18:08"    | "18:20"            | "12"   | "1"    |
| 26   | Afrin                  | " 🗸                 | ""       | ""          | "18:06"    | "18:19"            | "14"   | "3"    |
| 27   | Selva Aish             | " 🗸                 |          |             | "18:18"    | "18:20"            | "3"    | "1"    |
| 28   | Akila.K                | " 🗸                 | ****     |             | "18:09"    | "18:20"            | "12"   | "1"    |
| 29   | Mythili Ashok          |                     | ""       | ""          | "18:14"    | "18:20"            | "7"    | "1"    |
| 30   | Madhumitha B           | " 🗸                 | ""       | ""          | "18:14"    | "18:20"            | "7"    | "1"    |
| 31   | Nithya B               | " 🗸                 |          |             | "18:06"    | "18:20"            | "14"   | "1"    |
| 32   | Preethi .M B.A.English | " 🗸                 | ****     | inn:        | "18:12"    | "18:20"            | "9"    | "1"    |
| 33   | Sivakami Baskar        |                     | ""       | nn .        | "18:14"    | "18:20"            | "7"    | "1"    |
| 34   | Sivaranjani Baskar     | ""                  | ""       |             | "18:14"    | "18:20"            | "7"    | "1"    |
| 35   | A. Dhanesh:9th C       |                     |          | ····        | "18:14"    | "18:20"            | "7"    | "1"    |
| 36   | A.Richart 9 C          | ""                  |          | mm.         | "18:14"    | "18:20"            | "7"    | "1"    |