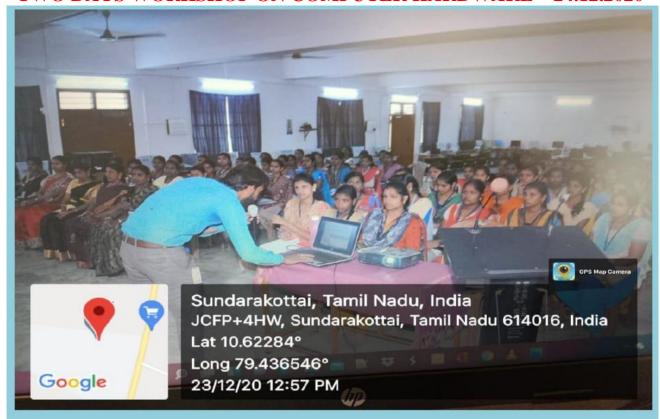

## TWO DAYS WORKSHOP ON COMPUTER HARDWARE - 23.12.2020

# REPORT

Date: 23.12.2020&24.12.2020 Venue: Conference Hall

PG and Research Department of Computer Science successfully conducted the Two days "WORKSHOP ON COMPUTER HARDWARE" on 23.12.2020 and 24.12.2020. The workshop was conducted for final year Post Graduate students. Totally 60 Participants were attended the workshop on the topic of computer hardware. The Certificates are provided to all the participated Students