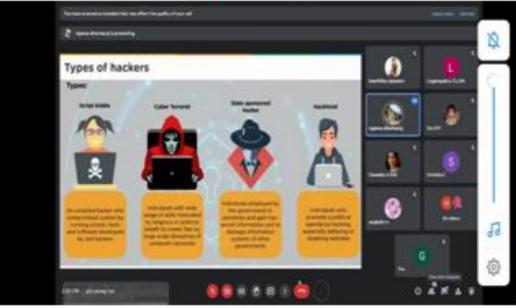

### AWARENESS OF TRENDS IN TECHNOLOGY

- ➤ Virtual Power Seminar on "Artificial Intelligence"
- Webinar on Trends in Data Analytics
- **➤ Webinar on Cyber Security**
- > Awareness Programme on Cyber Crime and Safety
- > Student Webinar Series 10 "Cyber Crimes and Safety-I"
- > Student Webinar Series 11 "Cyber Crimes and Safety-II"
- Webinar on "Buy and Sell with Intra Trade"
- > Webinar on "Trend with Trade"
- > Students Seminar on Interactive Whiteboards
- > Awareness Programme on "Student Support Services"
- > ICT Academy "LEARNATHON 2021"
- **▶ ICT Academy RPA "SKILL-A-THON 2021"**