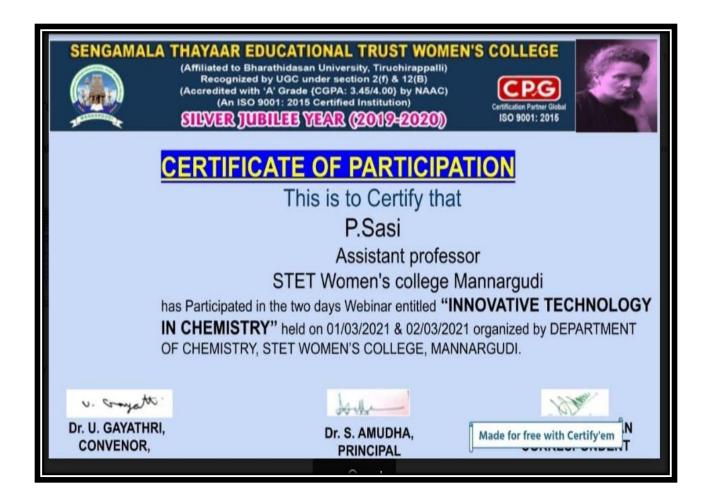

03/02/2021 | naveennatarajan24   |                               |                               | 8                    |                                                 |
| 12:47:48   | 5@gmail.com         | N.GAYATHIRI                   | Student                       | TRUE                 | MMW18Y-CE000039                                 |
| 03/02/2021 | kayalkaruna1997@    |                               | 0                             |                      |                                                 |
| 12:48:23   | gmail.com           | K.KAYALVIZHI                  | Student                       | TRUE                 | MMW18Y-CE000040                                 |

# INTERNATIONAL WEBINAR ON"INNOVATIVE TECHNOLOGY IN CHEMISTRY" ON 01.03.2021





#### **CERTIFICATE**



#### REPORT



# PG AND RESEARCH DEPARTMENT OF COMPUTER SCIENCE

Two days Webinar on Open Source Programming- Python held on 22.02.2021 & 23.02.2021 INVITATION



## SENGAMALA THAYAAR EDUCATIONAL TRUST WOMEN'S COLLEGE (AUTONOMOUS)

(Affiliated to Bharathidasan University, Tiruchirappalli)

(Accredited by NAAC)

(An ISO 9001:2015 Certified Institution)

SUNDARAKKOTTAI, MANNARGUDI-614016

PG AND RESEARCH DEPARTMENT OF COMPUTER SCIENCE CORDIALLY INVITES YOU

for

TWO DAYS ONLINE WEBINAR

ON

OPEN SOURCE PROGRAMMING - PYTHON

ORGANIZED BY IT PARK



RESOURCE PERSON: Mrs.B.Mallikeswari., MCA., H.D.S.E., M.Phil, M.Tech., NET.,

Assistant Professor,

Justice Basheer Ahmed Sayeed College for Women

Teynampet Chennai

MEET LINK : https://forms.gle/1W3TrsMMVMMEm1M8A

DATE : 22.02.2021 & 23.02.2021