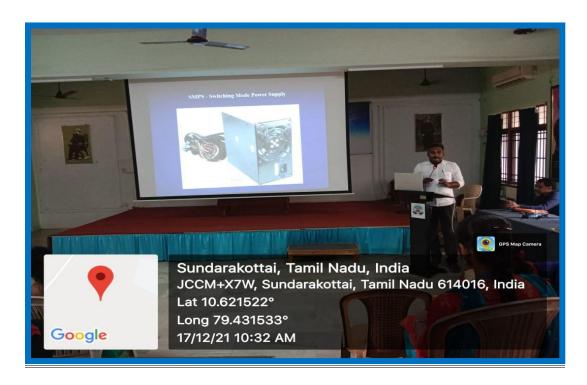

# REPORT

Date: 23.12.2020&24.12.2020 Venue: Conference Hall

PG and Research Department of Computer Science successfully conducted the Two days "WORKSHOP ON COMPUTER HARDWARE" on 23.12.2020 and 24.12.2020. The workshop was conducted for final year Post Graduate students. Totally 60 Participants were attended the workshop on the topic of computer hardware. The Certificates are provided to all the participated Students