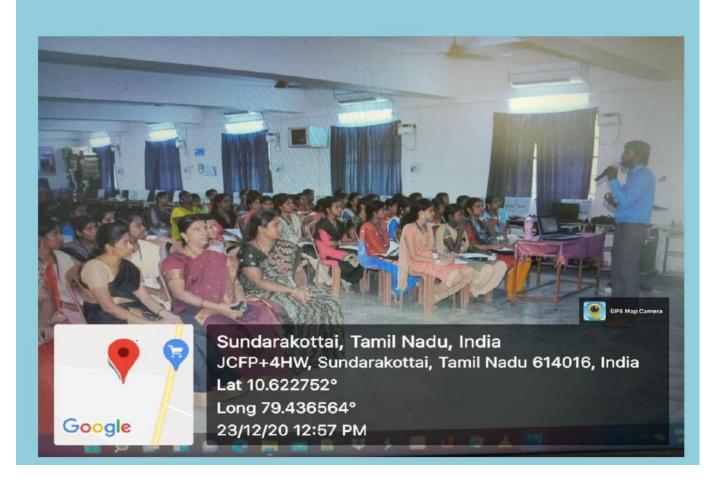

# DEPARTMENT OF COMPUTER SCIENCE TWO DAYS WORKSHOP ON COMPUTER HARDWARE

# COMPUTER HARDWARE

DATE:23.12.2020

Resource Person: A.Ganesan MCA

**Pantech Solutions** 

Chennai

DATE: 24.12.2020

Resource Person: A.Murugan M.TEch

**Pantech Solutions** 

# REPORT

Date: 23.12.2020&24.12.2020 Venue: Conference Hall

PG and Research Department of Computer Science successfully conducted the Two days "WORKSHOP ON COMPUTER HARDWARE" on 23.12.2020 and 24.12.2020. The workshop was conducted for final year Post Graduate students. Totally 60 Participants were attended the workshop on the topic of computer hardware. The Certificates are provided to all the participated Students