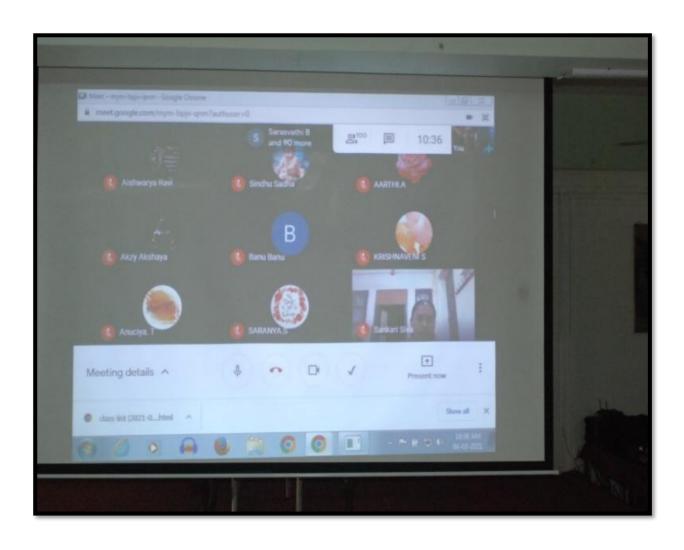

**Meeting Link** 

meet.google.com/cyt-fiwe-otp

#### PARTICIPATION LIST-08.03.2021

|      |                        |                     | ENTREPRE | NEURSHIP DE | VELOPMENT  | CELL 2020-202      | 21     |        |
|------|------------------------|---------------------|----------|-------------|------------|--------------------|--------|--------|
|      |                        | Date:08-<br>03-2021 | "Time:"  | "18:04"     | "Meet ID:" | "cyt-fiwe-<br>otp" | # Of   |        |
| S.No | Student Name           | List                | Email    | Comments    | Time       | Last Seen          | Checks | Joined |
| 1    | Gridhar G -9c          | ""                  |          | nu.         | "18:08"    | "18:09"            | "2"    | "1"    |
| 2    | Vishva .               | ****                | ****     | ann:        | "18:08"    | "18:09"            | "2"    | "1"    |
| 3    | Kavya .D               | " 🗸                 | ****     | ***         | "18:08"    | "18:09"            | "2"    | "1"    |
| 4    | Subasri. S             | " <b>~</b>          | ""       | ***         | "18:12"    | "18:20"            | "9"    | "1"    |
| 5    | Nasrath Marliya .K     | " 🗸                 | ""       | ***         | "18:17"    | "18:20"            | "4"    | "1"    |
| 6    | Sushmitha .K           | " 🗸                 |          | .mr         | "18:15"    | "18:20"            | "6"    | "1"    |
| 7    | Preethi .M             | " 🗸                 |          | mm .        | "18:06"    | "18:09"            | "4"    | "1"    |
| 8    | Bhuvaneswari .S        | " 🗸                 | ""       | ""          | "18:13"    | "18:20"            | "8"    | "1"    |
| 9    | 187atchaya 05          | " 🗸                 |          |             | "18:20"    | "18:20"            | "1"    | "1"    |
| 10   | 189bharathig 07        |                     |          |             | "18:08"    | "18:09"            | "2"    | "1"    |
| 11   | Subasri. S 10          | " 🗸                 | ""       | ""          | "18:19"    | "18:20"            | "2"    | "1"    |
| 12   | M. Nilabar Nisha 130   | " 🗸                 | ""       | ""          | "18:14"    | "18:20"            | "7"    | "1"    |
| 13   | Kaviya .B 609          | " 🗸                 | ""       | ""          | "18:14"    | "18:20"            | "7"    | "1"    |
| 14   | Kavya V 610            | " 🗸                 |          |             | "18:07"    | "18:20"            | "14"   | "1"    |
| 15   | M. Swetha 645          | " 🗸                 | ""       | nn.         | "18:06"    | "18:20"            | "15"   | "1"    |
| 16   | V.Keerthivasan - 9-C   | ""                  | ""       | ""          | "18:14"    | "18:20"            | "7"    | "1"    |
| 17   | R.Ragulesh 9b          |                     | ""       |             | "18:14"    | "18:20"            | "7"    | "1"    |
| 18   | S.T.Deepak 9c          | ""                  |          |             | "18:14"    | "18:20"            | "7"    | "1"    |
| 19   | Gokul.S 9th-C          | ****                | ****     | .mm         | "18:14"    | "18:20"            | "7"    | "1"    |
| 20   | Javid Ahamed H 9-B     |                     | ****     | ***         | "18:14"    | "18:20"            | "7"    | "1"    |
| 21   | A.Janusri 9.A          | ""                  | ""       | ""          | "18:14"    | "18:20"            | "7"    | "1"    |
| 22   | Abinaya A              | " 🗸                 |          |             | "18:12"    | "18:20"            | "9"    | "1"    |
| 23   | Navina A               | " 🗸                 |          |             | "18:11"    | "18:12"            | "2"    | "1"    |
| 24   | Nivetha A              | " 🗸                 | ***      | ""          | "18:19"    | "18:20"            | "2"    | "1"    |
| 25   | Shaheera Hayathi A     | " 🗸                 | ""       | ""          | "18:08"    | "18:20"            | "12"   | "1"    |
| 26   | Afrin                  | " 🗸                 | ""       | ""          | "18:06"    | "18:19"            | "14"   | "3"    |
| 27   | Selva Aish             | " 🗸                 |          |             | "18:18"    | "18:20"            | "3"    | "1"    |
| 28   | Akila.K                | " 🗸                 | ****     |             | "18:09"    | "18:20"            | "12"   | "1"    |
| 29   | Mythili Ashok          |                     | ""       | ""          | "18:14"    | "18:20"            | "7"    | "1"    |
| 30   | Madhumitha B           | " 🗸                 | ""       | ""          | "18:14"    | "18:20"            | "7"    | "1"    |
| 31   | Nithya B               | " 🗸                 |          |             | "18:06"    | "18:20"            | "14"   | "1"    |
| 32   | Preethi .M B.A.English | " 🗸                 | ****     | inn:        | "18:12"    | "18:20"            | "9"    | "1"    |
| 33   | Sivakami Baskar        |                     | ""       | nn .        | "18:14"    | "18:20"            | "7"    | "1"    |
| 34   | Sivaranjani Baskar     | ""                  | ""       |             | "18:14"    | "18:20"            | "7"    | "1"    |
| 35   | A. Dhanesh:9th C       |                     |          | ····        | "18:14"    | "18:20"            | "7"    | "1"    |
| 36   | A.Richart 9 C          | ""                  |          | mm.         | "18:14"    | "18:20"            | "7"    | "1"    |