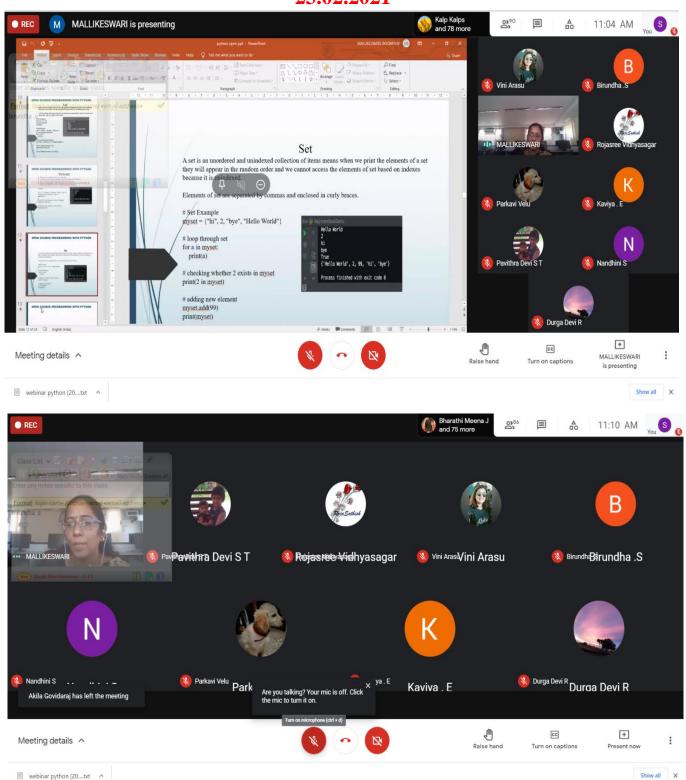

# **AWARENESS OF TRENDS IN TECHNOLOGY**

- Workshop on "Computer Hardware"
- ➤ Webinar on "How to create Online Platform for Business"
- ➤ Webinar on "Current perspective and Challenges in Biological Sciences"
- ➤ Virtual Technical Workshop "Integrated Farming Practices "(IFP 2021)"
- > Webinar on "Emerging Trends in Computing Technologies"
- ➤ National level Virtual workshop on "Modeling and Solving Operations Research Problems using Microsoft Excel and Solver"
- ➤ National level Webinar on "Recent Development in Nano Sciences & Photonics (RDNSP-21)"
- ➤ Webinar on "Showcase Your Talents towards Current Business Challenges"
- ➤ International Webinar on "Innovative Technology in Chemistry"
- Webinar on "Open Source Programming Python"
- ➤ Two days National Level Online Webinar on "Recent Advances in Material Chemistry"