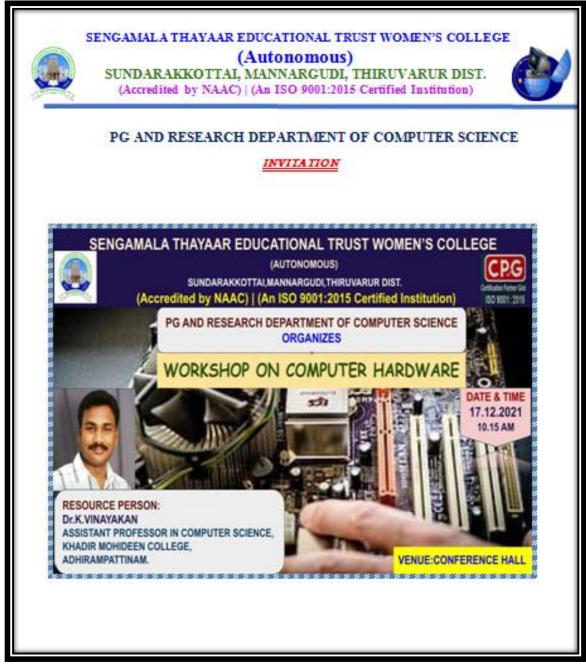

# DEPARTMENT OF COMPUTER SCIENCE TWO DAYS WORKSHOP ON COMPUTER HARDWARE

### **INVITATION**

SENGAMALA THAYAAR EDUCATIONAL TRUST WOMEN'SCOLLEGE (AUTONOMOUS)
(Accredited by NAAC)
SUNDARAKKOTTAI, MANNARGUDI-614016

PG AND RESEARCH DEPARTMENT OF COMPUTER SCIENCE

TWO DAYS WORKSHOP

On

# COMPUTER HARDWARE

DATE:23.12.2020

Resource Person: A.Ganesan MCA

**Pantech Solutions** 

Chennai

DATE: 24.12.2020

Resource Person: A.Murugan M.TEch

**Pantech Solutions** 

Chennai