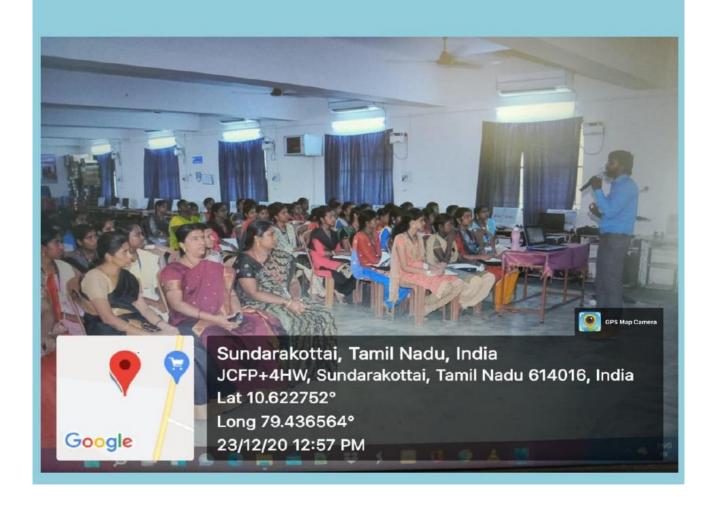

# TWO DAYS WORKSHOP ON COMPUTER HARDWARE – 24.12.2020

# REPORT

Date: 23.12.2020&24.12.2020 Venue: Conference Hall

PG and Research Department of Computer Science successfully conducted the Two days "WORKSHOP ON COMPUTER HARDWARE" on 23.12.2020 and 24.12.2020. The workshop was conducted for final year Post Graduate students. Totally 60 Participants were attended the workshop on the topic of computer hardware. The Certificates are provided to all the participated Students