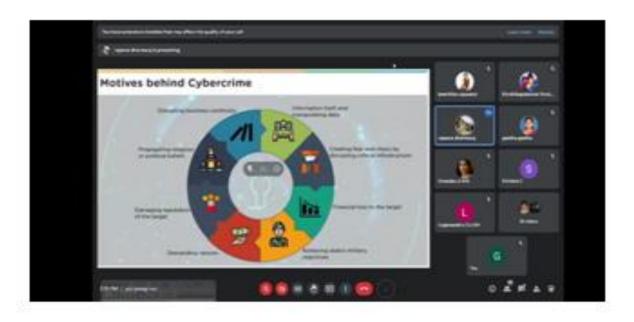

### AWARENESS OF TRENDS IN TECHNOLOGY

- ➤ Virtual Power Seminar on "Artificial Intelligence"
- Webinar on Trends in Data Analytics
- **➤ Webinar on Cyber Security**
- > Awareness Programme on Cyber Crime and Safety
- > Student Webinar Series 10 "Cyber Crimes and Safety-I"
- > Student Webinar Series 11 "Cyber Crimes and Safety-II"
- Webinar on "Buy and Sell with Intra Trade"
- > Webinar on "Trend with Trade"
- > Students Seminar on Interactive Whiteboards
- > Awareness Programme on "Student Support Services"
- > ICT Academy "LEARNATHON 2021"
- **▶ ICT Academy RPA "SKILL-A-THON 2021"**