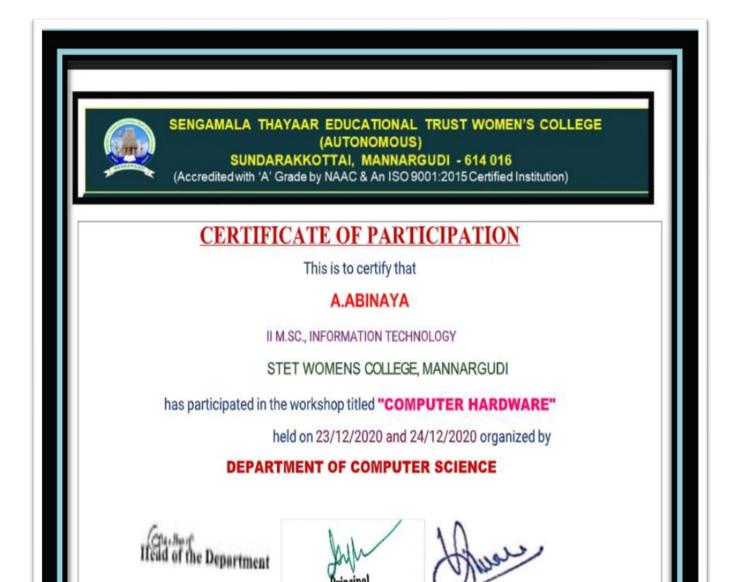

#### **CERTIFICATE**

correspondent

# PG & RESEARCH DEPARTMENT OF COMPUTER SCIENCE M.Sc., INFORMATION TECHNOLOGY (2019-2021) WORKSHOP ON COMPUTER HARDWARE (23.12.2020 &24.12.2020)