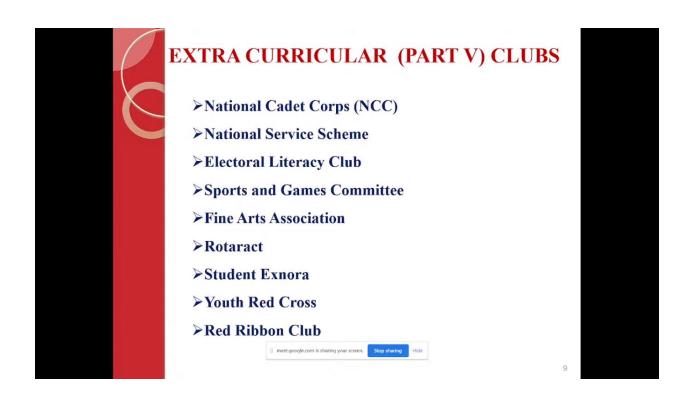

*SCHOLARSHIPS**

**Scholarships** (SC/ST, BC/MBC, Minority, **'Uzhavar** Paathukappu Thittam' (Farmer's protection scheme), Single Girl Child, Private Firms, Alumnae, Merit scholarships, etc.,), Bank Loans and Freeships by the Management including mess fee, tuition fee and bus fare are provided. Updated information on scholarship and Government schemes are also provided to the students



#### FINANCIAL SUPPORT FROM GOVERNMENT

The institution facilitated the students to get the following scholarships from the government.

- · SC/ST Scholarship
- · BC/MBC Scholarship
- Minority Scholarship
- · Merit scholarship from the Government
- · Scholarship for single girl child
- · Scholarship for physically handicapped
- · State 'Uzhavar Paathukaappu Thittam' Scholarship
- · Bank Loans
- Others





#### PG AND RESEARCH DEPARTMENT OF COMPUTER SCIENCE

Awareness Programme - "Student Support Services"

#### Report

Date: 24.11.2021 Mode: Online-Google Meet

PG and Research Department of Computer Science organized a Awareness Programme on "Student Support Services" on 24.11.2021 at through online Google Meet. The Program was conducted to all the I year UG Students by our Staff, Members, to make them aware of Student Support Services provided by our college. 769 Students from I year UG attended the programme and get aware about the different services of the college.

HEAD OF THE DEPARTMENT PG and Research Department of Computer Science S.T.E.T Women's College MANNARGUDI.

#### DEPARTMENT OF COMPUTER SCIENCE

#### **LEARNATHON-2021**

#### **INVITATION**

#### SENGAMALA THAYAAR EDUCATION