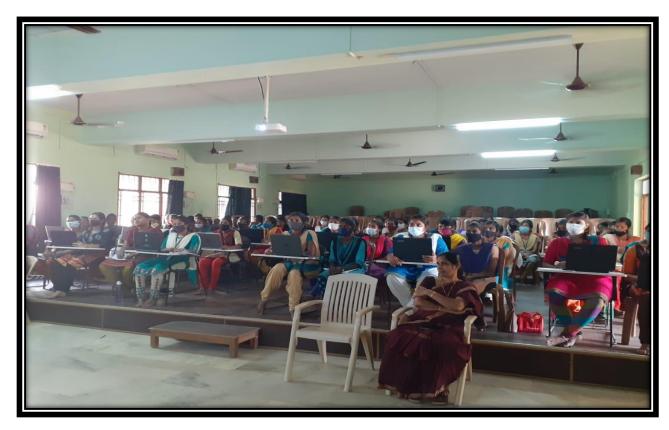

# REPORT

Date: 23.12.2020&24.12.2020 Venue: Conference Hall

PG and Research Department of Computer Science successfully conducted the Two days "WORKSHOP ON COMPUTER HARDWARE" on 23.12.2020 and 24.12.2020. The workshop was conducted for final year Post Graduate students. Totally 60 Participants were attended the workshop on the topic of computer hardware. The Certificates are provided to all the participated Students