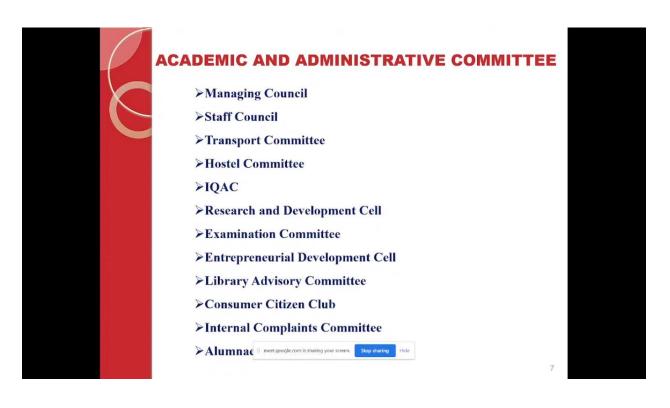

10   |
| 11/23/2021 19:01:4: | 3 jasminerosina87@gmail.  | Jasmine Rosina. M      | U21C131021      | I B.COM A          | 81223368    |
| 11/23/2021 19:01:5  | 1 aathiseeralan104@gmail  | Aathirai.s             | U21S 281002     | I B.COM A          | 73975288    |
| 11/23/2021 19:02:4  | 4 sarumathi.c2004@gmail.  | C                      | U21C1           | I BCA<br>I B.COM B | 968894572   |
| 11/23/2021 19:03:0  | 8 periyanayaki479@gmail.  | Periyanayaki.B         | U21C131039      |                    | 638006782   |
| 11/23/2021 19:03:1  | 2 rafee.n0801@gmail.com   | Rafeeka.N.T.N          | U21C 131162     | I B.COM A          | 637975815   |
| 10.00.1             | 0 afreennurul@gmail.com   |                        |                 |                    | 850825001   |

















#### **SCREENSHOT**



#### NATIONAL SERVICE SCHEME

- The National Service Scheme was launched 0n 24th September 1969 in India.
- It aims at the involvement mainly of undergraduate students on a voluntary basis in various activities of social service and national development which making a contribution to socio-economic progress would also provide opportunities to the students to understand and appreciate the problems of the communities.

#### **Objectives**

- · Understand the community in which they work.
- · Understand themselves in relation to their community.
- · Identify the needs and problems of the community and involve them in problem-solving
- · Develop among themselves a sense of social and civic responsibility
- · Utilize their Knowledge in finding practical solutions to i