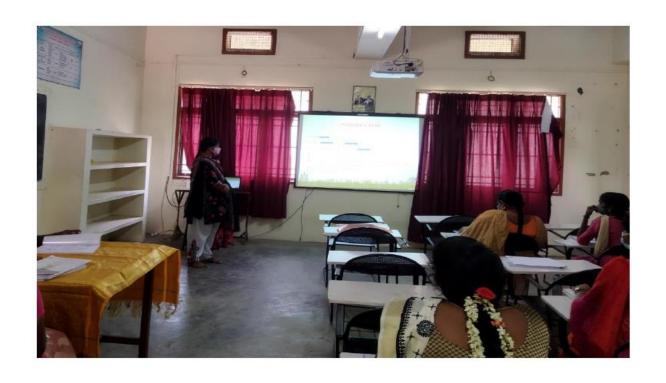

## TWO DAYS WORKSHOP ON COMPUTER HARDWARE - 23.12.2020

# TWO DAYS WORKSHOP ON COMPUTER HARDWARE – 24.12.2020

## TWO DAYS WORKSHOP ON COMPUTER HARDWARE - 24.12.2020