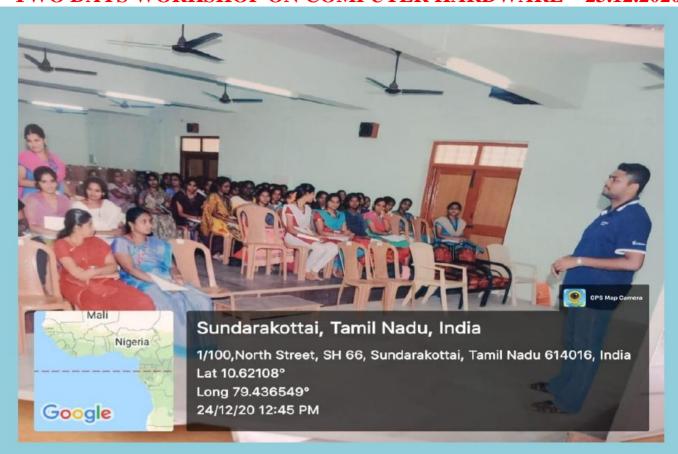

# DEPARTMENT OF COMPUTER SCIENCE TWO DAYS WORKSHOP ON COMPUTER HARDWARE

# COMPUTER HARDWARE

DATE:23.12.2020

Resource Person: A.Ganesan MCA

**Pantech Solutions** 

Chennai

DATE: 24.12.2020

Resource Person: A.Murugan M.TEch

**Pantech Solutions** 

# REPORT

Date: 23.12.2020&24.12.2020 Venue: Conference Hall

PG and Research Department of Computer Science successfully conducted the Two days "WORKSHOP ON COMPUTER HARDWARE" on 23.12.2020 and 24.12.2020. The workshop was conducted for final year Post Graduate students. Totally 60 Participants were attended the workshop on the topic of computer hardware. The Certificates are provided to all the participated Students