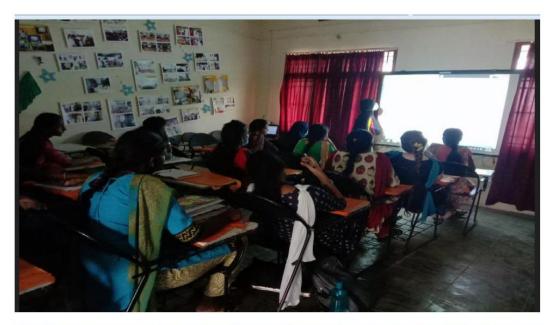

## TWO DAYS WORKSHOP ON COMPUTER HARDWARE - 23.12.2020

# REPORT

Date: 23.12.2020&24.12.2020 Venue: Conference Hall

PG and Research Department of Computer Science successfully conducted the Two days "WORKSHOP ON COMPUTER HARDWARE" on 23.12.2020 and 24.12.2020. The workshop was conducted for final year Post Graduate students. Totally 60 Participants were attended the workshop on the topic of computer hardware. The Certificates are provided to all the participated Students