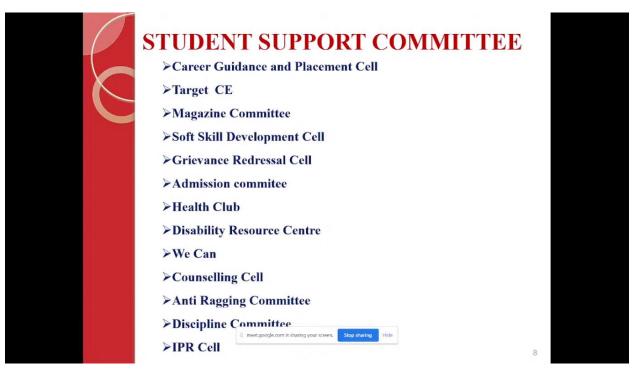

|
| 11/23/2021 19:01:4: | 3 jasminerosina87@gmail.  | Jasmine Rosina. M      | U21C131021      | I B.COM A          | 81223368    |
| 11/23/2021 19:01:5  | 1 aathiseeralan104@gmail  | Aathirai.s             | U21S 281002     | I B.COM A          | 73975288    |
| 11/23/2021 19:02:4  | 4 sarumathi.c2004@gmail.  | C                      | U21C1           | I BCA<br>I B.COM B | 968894572   |
| 11/23/2021 19:03:0  | 8 periyanayaki479@gmail.  | Periyanayaki.B         | U21C131039      |                    | 638006782   |
| 11/23/2021 19:03:1  | 2 rafee.n0801@gmail.com   | Rafeeka.N.T.N          | U21C 131162     | I B.COM A          | 637975815   |
| 10.00.1             | 0 afreennurul@gmail.com   |                        |                 |                    | 850825001   |

















#### **SCREENSHOT**



#### NATIONAL SERVICE SCHEME

- The National Service Scheme was launched 0n 24th September 1969 in India.
- It aims at the involvement mainly of undergraduate students on a voluntary basis in various activities of social service and national development which making a contribution to socio-economic progress would also provide opportunities to the students to understand and appreciate the problems of the communities.

#### **Objectives**

- · Understand the community in which they work.
- · Understand themselves in relation to their community.
- · Identify the needs and problems of the community and involve them in problem-solving
- · Develop among themselves a sense of social and civic responsibility
- · Utilize their Knowledge in finding practical solutions to ind