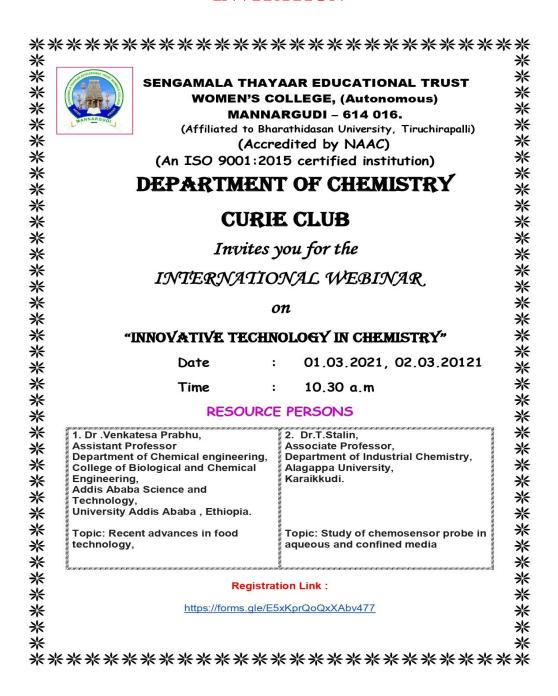

s Towards Current Business Challenges" on 25.02.2021& 26.02.2021 in which Dr. S. Helen RoselinGracy Associate Professor, Sai ram Institute of Technology Chennai, Dr. K.S UsmanMohideen, Assistant Professor, Sai ram Institute of Technology Chennai, Dr. R. Buvaneswari& Dr. S. Kanchana Heads and Assistant Professor, SrimadAndavan Arts & Science College, Srirangam, acted as a resource person. He explained the scope and skill for Management students. In this program 185 students were benefited.

Or. V. PATTAMMAL, M. Com., M. Phil., MBA., Ph.d., Head and Assistant Professor Department of Business Administration S.T.E.T Women's College (Autonomous) SUNDARAKKOTTAI, MANNARGUDI - 614, 016.

### DEPARTMENT OF CHEMISTRY

## INTERNATIONAL WEBINAR ON"INNOVATIVE TECHNOLOGY IN CHEMISTRY"

#### INVITATION



| Timestamp  | Email