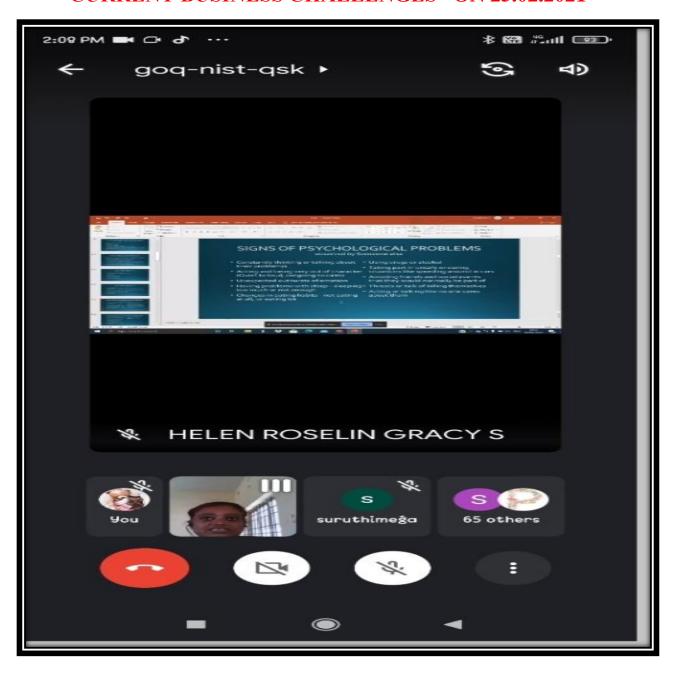

21 12:26:06 | aarthiprakash254@gmail.c | AARTHI PBusines: | Student       | Business administra | 7305458445   | STET                                                    |
| 2-26-2021 20:29:00 | sugandhu025@gmail.com    | P. LOGANATHAN    | Student       | BBM                 | 8754365321   | P. Loganathan                                           |
| 2-26-2021 20:34:27 | 8220872298swathi@gmail.  | SANTHIYA.R       | Student       | B.com (BM)          | 8220872298   | Srimad andavan arts and science collage srirangam.      |
|                    |                          |                  |               |                     |              |                                                         |

# WEBINAR ON "SHOWCASE YOUR TALENTS TOWARDS CURRENT BUSINESS CHALLENGES" ON 25.02.2021



#### **CERTIFICATE**



## SENGAMALA THAYAAR EDUCATIONAL TRUST WOMEN'S COLLEGE



#### (Autonomous) MANNARGUDI

Recognized by UGC under section 2(f) &12(B) (Accredited with 'A' Grade{CGPA:3.45/4.00} by NAAC)

#### CERTIFICATE OF PARTICIPATION

This is to certify that

Mr/Ms/Dr/Prof. A.KARTHIKA

Participated in webinar on "Showcase your Talents towards
Current Challenges" on 25-02-2021 to 26-02-2021 organised by
Department of Business Administration.



PRINCIPAL





#### SENGAMALA THAYAAR EDUCATIONAL TRUST WOMEN'S COLLEGE



(Autonomous) MANNARGUDI
Recognized by UGC under section 2(h &12(h)
(Accredited with 'W Grade/COPA 3 454 50) by MAC)

#### CERTIFICATE OF APPRECIATION

This Certificate is proudly presented to Dr.K.S.Usman Mohideen,
Assistant Professor, Sairam Institute of Management