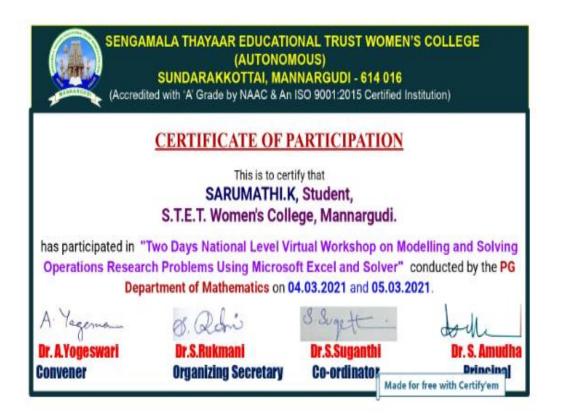

# **AWARENESS OF TRENDS IN TECHNOLOGY**

- Workshop on "Computer Hardware"
- ➤ Webinar on "How to create Online Platform for Business"
- ➤ Webinar on "Current perspective and Challenges in Biological Sciences"
- ➤ Virtual Technical Workshop "Integrated Farming Practices "(IFP 2021)"
- > Webinar on "Emerging Trends in Computing Technologies"
- ➤ National level Virtual workshop on "Modeling and Solving Operations Research Problems using Microsoft Excel and Solver"
- ➤ National level Webinar on "Recent Development in Nano Sciences & Photonics (RDNSP-21)"
- ➤ Webinar on "Showcase Your Talents towards Current Business Challenges"
- ➤ International Webinar on "Innovative Technology in Chemistry"
- Webinar on "Open Source Programming Python"
- ➤ Two days National Level Online Webinar on "Recent Advances in Material Chemistry"