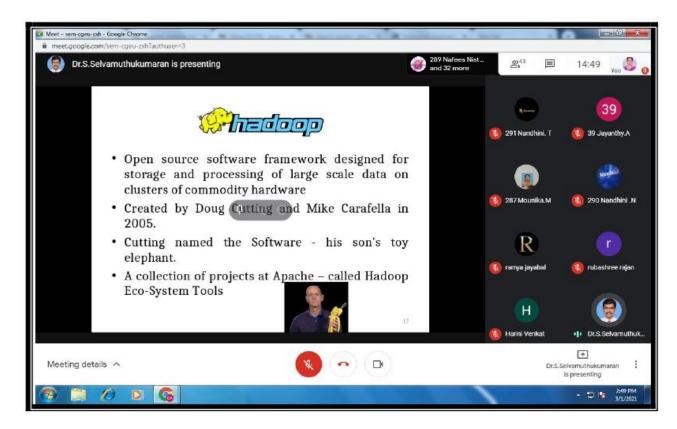

# **AWARENESS OF TRENDS IN TECHNOLOGY**

- Workshop on "Computer Hardware"
- ➤ Webinar on "How to create Online Platform for Business"
- ➤ Webinar on "Current perspective and Challenges in Biological Sciences"
- ➤ Virtual Technical Workshop "Integrated Farming Practices "(IFP 2021)"
- > Webinar on "Emerging Trends in Computing Technologies"
- ➤ National level Virtual workshop on "Modeling and Solving Operations Research Problems using Microsoft Excel and Solver"
- ➤ National level Webinar on "Recent Development in Nano Sciences & Photonics (RDNSP-21)"
- ➤ Webinar on "Showcase Your Talents towards Current Business Challenges"
- ➤ International Webinar on "Innovative Technology in Chemistry"
- Webinar on "Open Source Programming Python"
- ➤ Two days National Level Online Webinar on "Recent Advances in Material Chemistry"