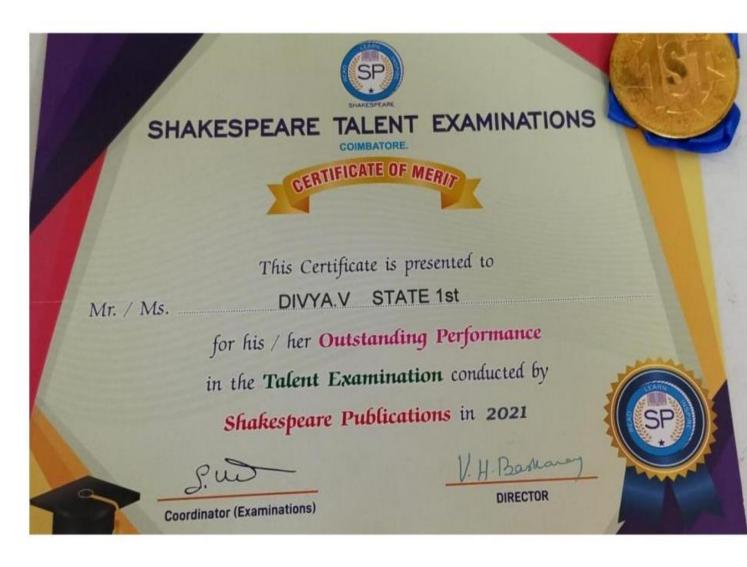

aths       | Employ ability skill test  |
| 10 | S.Rajarajeshwari | II B.Sc Maths       | Employ ability skill test  |
| 11 | M. Salukkiya     | II B.Sc Chemistry   | Employ ability skill test  |

\$. d 5 Head of the Department, PG Department of English, Sengamala Thayaar Educational Trust, Women's College (Autonomous) Sundarakkottai, Mannargudi – 614 016,

### SENGAMALA THAYAAR EDUCATIONAL TRUST WOMEN'S COLLEGE



## (AUTONOMOUS)

SUNDARAKKOTTAI, MANNARGUDI.

**DEPARTMENT OF ENGLISH** 

SHAKESPEARE INSTITUTE DETAILS

## 2021-2022

## **Shakespeare Institute Winner's Award for Students**



## SENGAMALA THAYAAR EDUCATIONAL TRUST WOMEN'S COLLEGE



(AUTONOMOUS)

SUNDARAKKOTTAI, MANNARGUDI.

DEPARTMENT OF ENGLISH

SHAKESPEARE INSTITUTE DETAILS

2021-2022

# Winner's Certificates and Medals



### **CERTIFICATES**





## **CERTIFICATES AND MEDALS**





# REPORT

#### SENGAMALA THAYAAR EDUCATIONAL TRUST WOMEN'S COLLEGE



(AUTONOMOUS) SUNDARAKKOTTAI, MANNARGUDI. <mark>DEPARTMENT OF ENGLISH</mark> SHAKESPEARE INSTITUTE DETAILS

2021-2022

#### REPORT

Every year, Department of English organizes Talent Examinations sponsored by Shakespeare Institute of English Studies, Chennai. For the academics year 2021-2022 several talent examinations such as Proficiency Test (PTE), English Spelling Contest (ESC), Vocabulary Test in English (VTE), Employ ability Skill Test (EST), Quiz in Shakespeare's Play (QSP), Science Talent Quiz (STQ), English for Competitive Exam (ECE) were conducted through online. Nearly 213 students from various departments participated in several competitions and 26