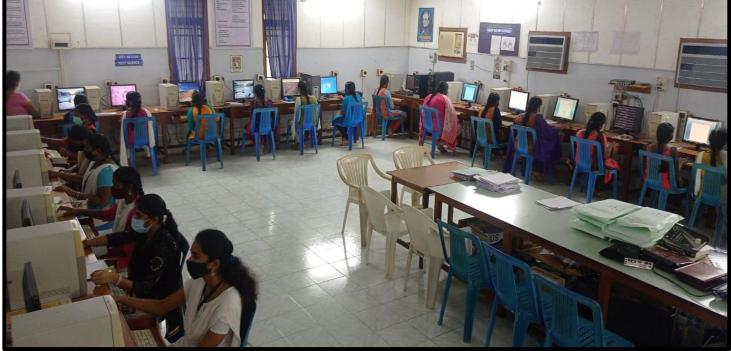

#### LANGUAGE LAB - REPORT

Language Lab plays a vital role in the language learning process. It facilitates the students to learn the listening and speaking skills in an effective way. It implies that both the teacher and students can participate in different activities. It also imparts training to the students to learn the foreign language. Students can be able to listen the pronunciation of words through the language lab software and grasp it easily due to clarity of speech.

English Language Lab focuses on developing the communication skills in students. Regular training on Listening and Speaking Skills are given to the First Year Post Graduate students of all departments as per the schedule. Language Lab is equipped with 60 Multimedia computers and a Sony Projector. The Configuration in the Computer is Dual Core 2.80GHz, 512 MB RAM, and 250 GB SATA Hard disk. A student friendly software Learndiff is installed in the Lab. The students could listen to Phonetics and Word Stress with appropriate intonations and tone group. They could also listen to conversation of various situations through Malayala Manorama "Speak English CDs".