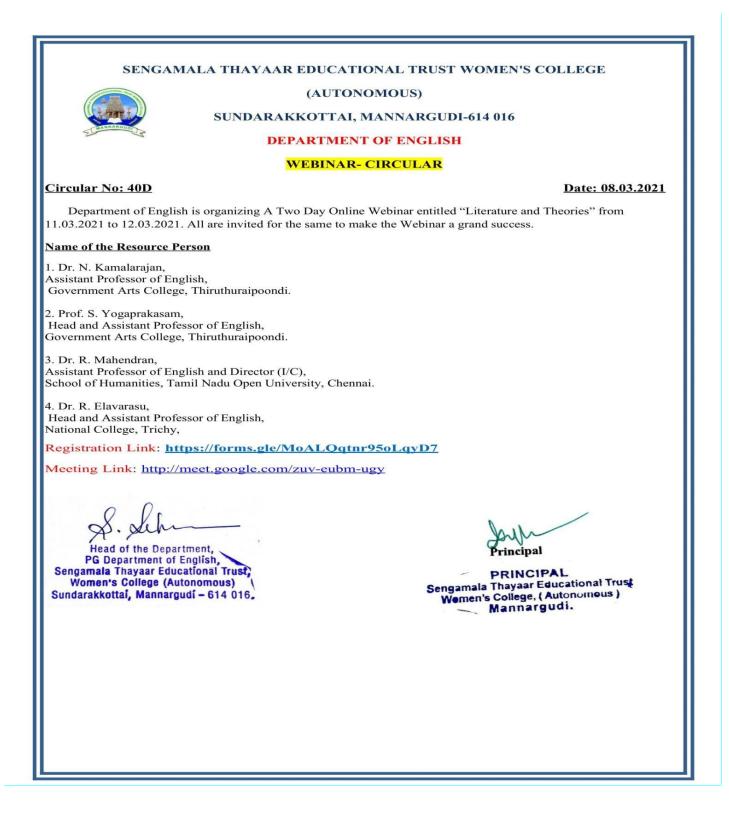

## CAPACITY DEVELOPMENT AND SKILL ENHANCEMENT PROGRAMME

| LANGUAGE AND COMMUNICATION SKILLS                                                                      |
|--------------------------------------------------------------------------------------------------------|
| > Language lab                                                                                         |
| Language lab (2020-2021)                                                                               |
| Language lab (2021-2022)                                                                               |
| Spoken English Classes                                                                                 |
| UG and PG (2020-2021)                                                                                  |
| UG and PG (2021-2022)                                                                                  |
| > Webinar on Literature and Theories.                                                                  |
| Webinar on Contemporary Trends in Language and<br>Literature.                                          |
| Shakespeare Talent Examinations                                                                        |
| <ul> <li>Shakespeare Talent Examinations 2020</li> <li>Shakespeare Talent Examinations 2021</li> </ul> |

## LANGUAGE LAB DEPARTMENT OF ENGLISH

SENGAMALA THAYAAR EDUCATIONAL TRUST WOMEN'S COLLEGE (AUTONOMOUS) SUNDARAKKOTTAI, MANNARGUDI - 614016 (Accredited by NAAC | An ISO 9001:2015 Certified Institution)

### Language and Communication Skills

The Language laboratory has been established to enhance the proficiency in English. The College has a state-of-the-art English Language Laboratory that aims at improving the English language proficiency and communication skills of students, to fare better in academics and also in the career of their choice. LSRW skill development programmes are done through language laboratory and communication skill classes. MoU with Shakespeare institute has enabled students to participate in examinations to improve the communication skills in English.

Communication skill development programme has been institutionalized and systematized. The members of the staff of the Department of English conduct spoken English classes for three hours on alternate Saturday to all the students of I year UG programmes and the same are extended to the entire First- and Second-year PG Students.