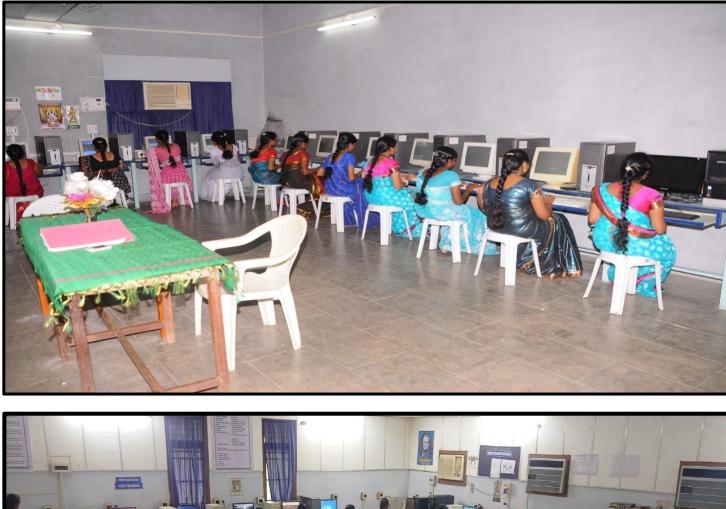

## LANGUAGE LAB DEPARTMENT OF ENGLISH

SENGAMALA THAYAAR EDUCATIONAL TRUST WOMEN'S COLLEGE (AUTONOMOUS) SUNDARAKKOTTAI, MANNARGUDI - 614016 (Accredited by NAAC | An ISO 9001:2015 Certified Institution)

#### LANGUAGE LAB - REPORT

Language Lab plays a vital role in the language learning process. It facilitates the students to learn the listening and speaking skills in an effective way. It implies that both the teacher and students can participate in different activities. It also imparts training to the students to learn the foreign language. Students can be able to listen the pronunciation of words through the language lab software and grasp it easily due to clarity of speech.

English Language Lab focuses on developing the communication skills in students. Regular training on Listening and Speaking Skills are given to the First Year Post Graduate students of all departments as per the schedule. Language Lab is equipped with 60 Multimedia computers and a Sony Projector. The Configuration in the Computer is Dual Core 2.80GHz, 512 MB RAM, and 250 GB SATA Hard disk. A student friendly software Learndiff is installed in the Lab. The students could listen to Phonetics and Word Stress with appropriate intonations and tone group. They could also listen to conversation of various situations through Malayala Manorama "Speak English CDs".