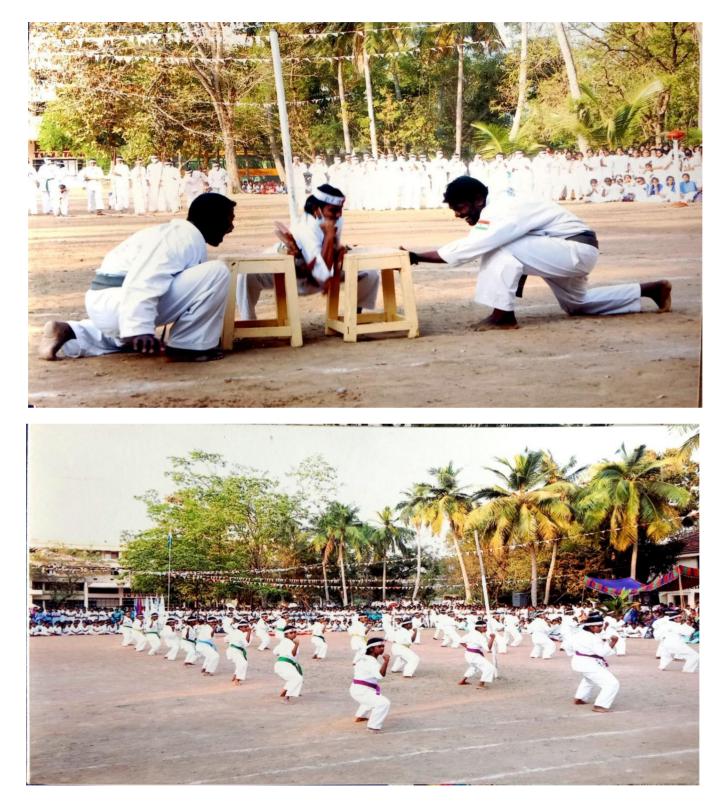

#### **CIRCULAR**

Head of the department and faculty members are asked to allow the students to take part in physical activities (Karate, Drill Exercises & Yoga and Meditation) in the P.Ed hours.

| YEAR     | PHYSICAL ACTIVITY   |
|----------|---------------------|
| I YEAR   | Karate and Silambam |
| II YEAR  | Drill Exercises     |
| III YEAR | Yoga and Meditation |

# **CIRCULAR**

| SENGAMALA THAYAAR EDUCATIONAL TRUST WOMEN'S COLLEGE<br>(AUTONOMOUS)<br>Sundarakkottai, Mannargudi - 614016.<br>(Accredited by NAAC)<br>(An ISO 9001:2015 Certified Institution)<br>DEPARTMENT OF PHYSICAL EDUCATION |                     |  |  |
|---------------------------------------------------------------------------------------------------------------------------------------------------------------------------------------------------------------------|---------------------|--|--|
| C.No: 1 DATE: 27.08.2021                                                                                                                                                                                            |                     |  |  |
| CIRC                                                                                                                                                                                                                | ULAR                |  |  |
| Head of the department and faculty members are asked to allow the students<br>to take part in physical activities (Karate, Drill Exercises & Yoga and Meditation)<br>in the P.Ed hours.                             |                     |  |  |
| YEAR                                                                                                                                                                                                                | PHYSICAL ACTIVITY   |  |  |
| IYEAR                                                                                                                                                                                                               | Karate and Silambam |  |  |
| II YEAR                                                                                                                                                                                                             | Drill Exercises     |  |  |
| III YEAR                                                                                                                                                                                                            | Yoga and Meditation |  |  |
| III YEAR Yoga and Meditation<br>Physical Directress<br>S.T.E.T Women's College (A)<br>Sundarakkottai<br>Mannargudi-614 016<br>Mannargudi.<br>Mannargudi.                                                            |                     |  |  |