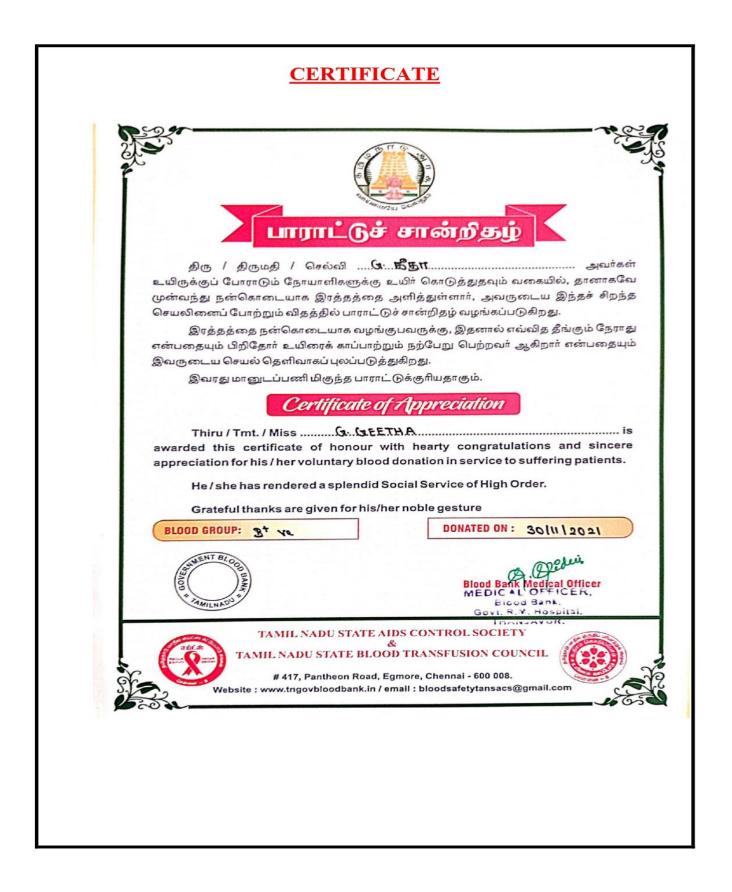

S.Gowthami       | II M.Sc., CS                            |
| 7.     | S.Seethala       | II M.Sc., CS                            |
| 8.     | K.R.Geethanajali | I MCA                                   |
| 9.     | M.Lavanya        | I MCA                                   |

### **BLOOD DONATION CAMP - 30.11.2021**





### **BLOOD DONATION CAMP - 30.11.2021**

BLOOD DONATION CAMP

Place: Rotary Club

\_

Date:30.11.2021

we are appreciate the excellent arrangement made by sengamala Thayaar Educational Trust Women's College Autonomous, Sundarakkottai, Mannargudi of NSS coordinators and Volunteers for their total cooperation and look forward to the same kind of support in future.

Ø

MEDICAL OFFICER, Blood Bank, Gov., R.M. Hospital, THAI JAVUR.

### **BLOOD DONATION CAMP - 30.11.2021**





#### SENGAMALA THAYAAR EDUCATIONAL TRUST WOMEN'S COLLEGE AUTONOMOUS



(Affiliated to Bharathidasan University) (Accredited by NAAC) & (An ISO 9001:2015 Certified Institution) SUNDARAKKOTTAI, MANNARGUDI-6140116.



TAMIL NADU, INDIA.

NATIONAL SERVICE SCHEME

#### **REPORT OF THE EVENT**

EXTENSION ACTVITY-2021-2022

#### Title : BLOOD DONATON CAMP

Venue : ROTARY CLUB, MANNARGUDI.

#### Date : 30.11.2021

This camp conducted on 30.11.2021. The main objective of this camp was to donate blood to people in need and to create awareness. Blood campaign was conducted by Rotary club and NSS volunteers, NSS unit of STET Women's College Autonomous joined hands with this organization to donate blood to those who are in need. The Government Raja Mirasdar Hospital, Thanjavur which had come to col