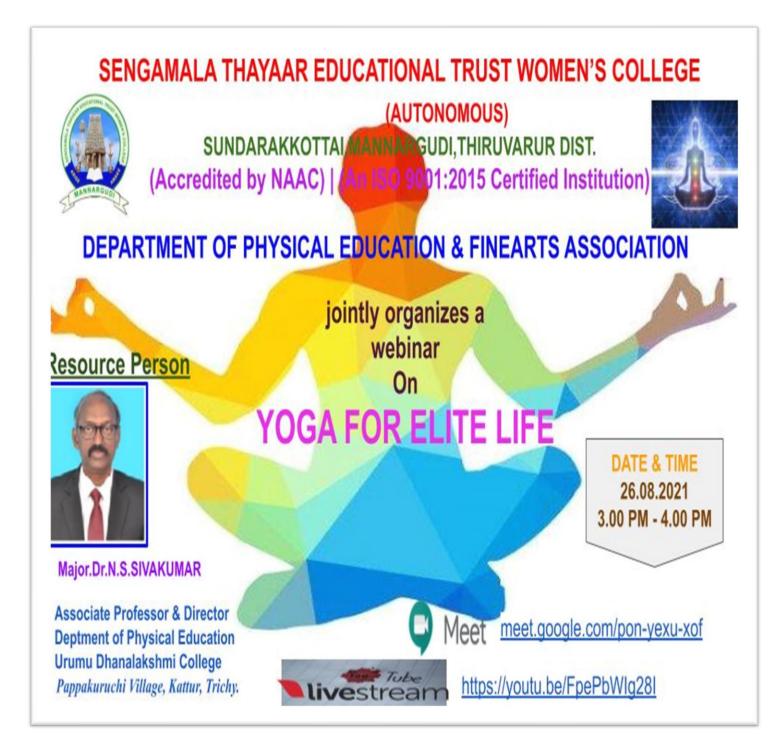

.SHUNMUGA PRIYA       |
| 60. | Shunmugapriyaug20phy@sarahtuckercolleg<br>e.edu.in | 95 / 100  | M. THANGATHAMIZH          |
| 61. | thangathamizh678@gmail.com                         | 55 / 100  | T.NAVITHA                 |

## CERTIFICATE







### SENGAMALA THAYAAR EDUCATIONAL TRUST WOMEN'S COLLEGE (AUTONOMOUS) SUNDARAKOTTAI, MANNARGUDI – 614016 (Accredited by NAAC) | (An ISO 9001 : 2015 Certified Institution) DEPARTMENT OF PHYSICS ONLINE QUIZ REPORT (2021-2022)

Our Department organized an E-Quiz programme entitled "E-Quiz on INTERNATIONAL SCIENE DAY" on 21<sup>nd</sup> June, 2021. Our Staff members Mrs.B.REVATHI Co-ordinated this quiz programme. There were 410 student participated and received their certificates.

D. RH

## WEBINAR ON YOGA FOR ELITE LIFE(26.08.2021)

## INVITATION



### SENGAMALA THAYAAR EDUCATIONAL TRUST WOMEN'S COLLEGE (AUTONOMOUS) SUNDARAKKOTTAI, MANNARGUDI, THIRUVARUR DIST. (Accredited by NAAC) | (An ISO 9001:2015 Certified Institution) DEPARTMENT OF PHYSICAL EDUCATION & FINEARTS ASSOCIATION

| TIMESTAMP              | EMAIL                           | NAME OF THE<br>PARTICIPANTS | DESIGNATION                                          | INSTITUTION                                                                        | CERTIFICATE ID  |
|------------------------|---------------------------------|-----------------------------|------------------------------------------------------|------------------------------------------------------------------------------------|-----------------|
| 08/25/2021             |                                 |