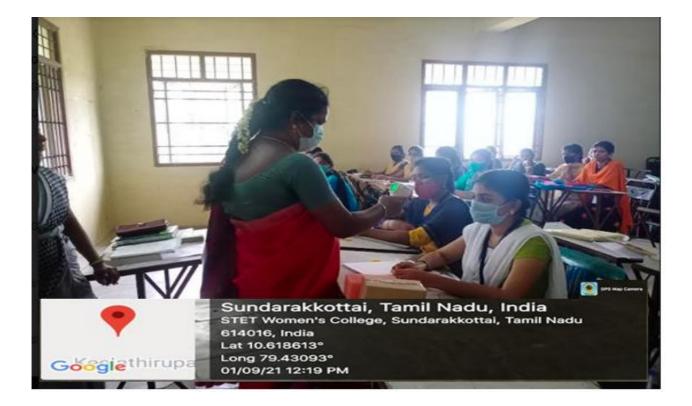

#### Yoga Training

• A demonstration on performing yoga is given to the first-year students. Students are trained by specialists in yoga. The method of doing meditation is explained by the mentors to the concern mentees.

#### **Yoga Day Celebrations**

• Every year June 21<sup>st</sup> International Yoga day is observed. Service units like National Service Scheme, National Cadets Corps and students council jointly organize international Yoga day in a meaningful way. Government officials and Yoga masters are invited to chair the event.