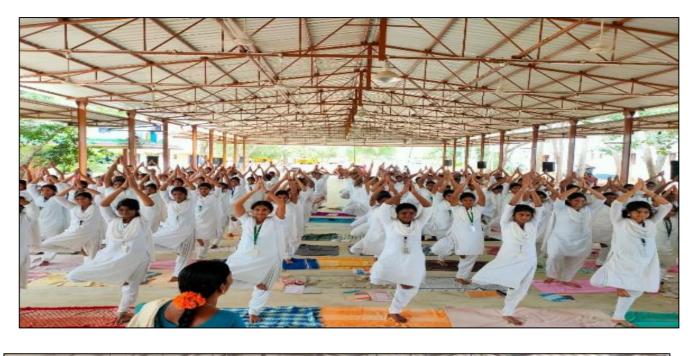

#### Yoga Training

• A demonstration on performing yoga is given to the first-year students. Students are trained by specialists in yoga. The method of doing meditation is explained by the mentors to the concern mentees.

#### REPORT FOR YOGA AND MEDITATION

In the year 2020-2021 events were conducted at college during Physical Education hours. Our college III<sup>rd</sup> Year students participated in the event Yoga and Meditation. Totally 1138 students were benefited.Sports impacts on Education are limitless. Students are encouraged to participate in sports. Sports and health are heavily connected. Sports also help in fight against diseases.