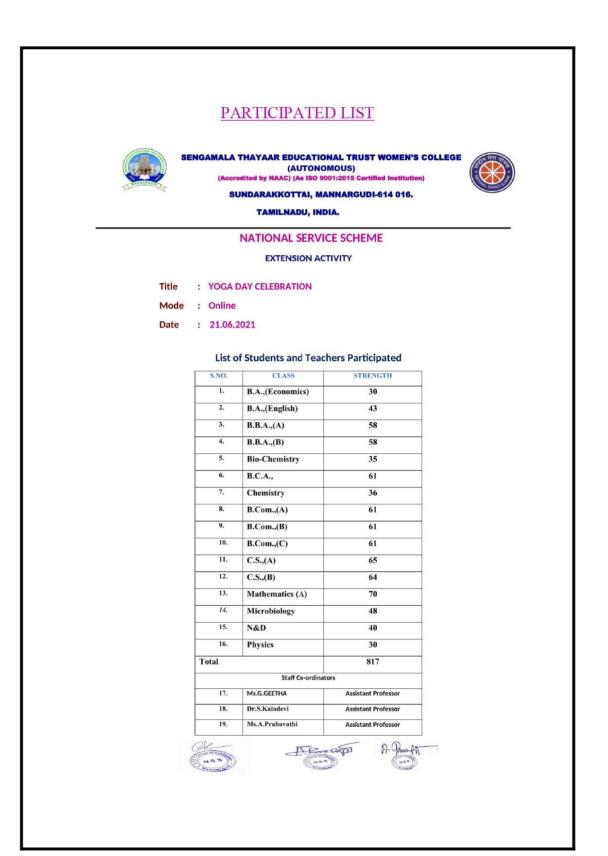

#### **Yoga Day Celebrations**

• Every year June 21<sup>st</sup> International Yoga day is observed. Service units like National Service Scheme, National Cadets Corps and students council jointly organize international Yoga day in a meaningful way. Government officials and Yoga masters are invited to chair the event.