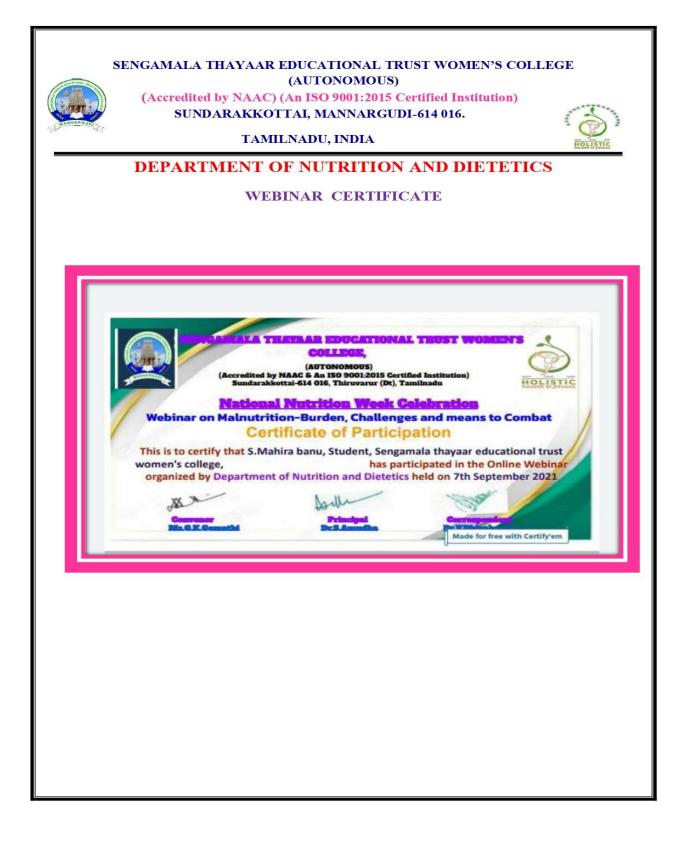

| 9/6/2021 20:38 | 31@gmail.com       | V.Suba           | ADIRAMPATTINAM               |
| 28.   |                | vijivvnithin@gmail |                  | STET Women's College         |
|       | 9/6/2021 20:51 | .com               | C.Vijayasanthi   | (Autonomous),Mannargudi      |
| 29.   |                | 7cb19s410302atch   |                  | Sengamala thayaar educationa |
|       | 9/6/2021 20:53 | u@gmail.com        | Atchaya.K        | trust institution.           |
| 30.   |                |                    |                  | Sengamala Thayar Education   |
|       |                | azhika2000@gmail   |                  | and trust women's College    |
|       | 9/6/2021 20:54 | .com               | Ashika V         | (autonomous)                 |

### CERTIFICATE



# REPORT

#### SENGAMALA THAYAAR EDUCATIONAL TRUST WOMEN'S COLLEGE (AUTONOMOUS) (Accredited by NAAC) (An ISO 9001:2015 Certified Institution)

#### Accredited by NAAC) (An ISO 9001:2015 Certified Institutio SUNDARAKKOTTAI, MANNARGUDI-614 016.

#### TAMILNADU, INDIA

#### **DEPARTMENT OF NUTRITION AND DIETETICS**

#### ONE DAY ONLINE WEBINAR "MALNUTRITION, BURDEN, CHALLENGES AND MEANS TO COMBAT" -REPORT

One day online Webinar on "Malnutrition, Burden, Challenges and means to Combat" was organized on 07.09. 2021. Dr. R.Bhuvaneshwari, Child Development Project Officer, Integrated Child Development Services, Koradachery, Tiruvarur(Dt) delivered valuable information on the importance of nutrition to combat malnutrition and ways to eradicate malnutrition in the community. 169 beneficiaries we