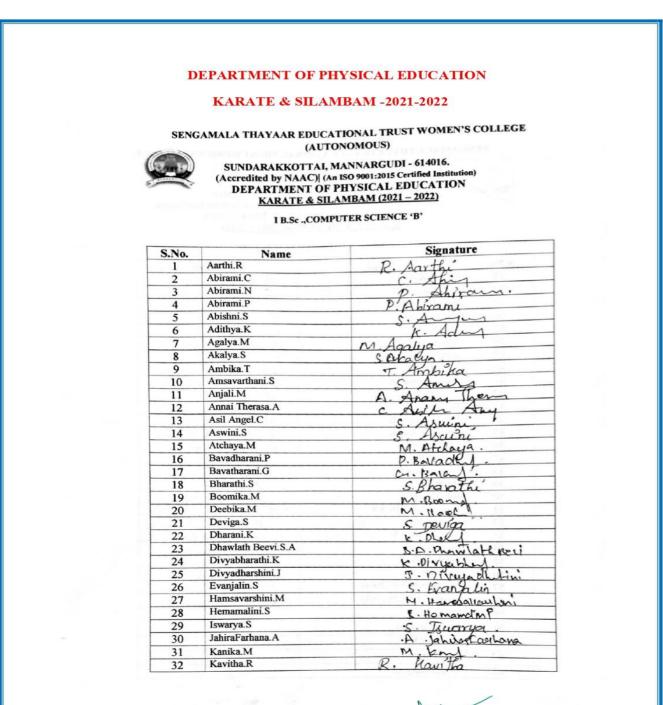

#### DEPARTMENT OF PHYSICAL EDUCATION YOGA AND MEDITATION-2021-2022

SENGAMALA THAYAAR EDUCATIONAL TRUST WOMEN'S COLLEGE (AUTONOMOUS)

SUNDARAKKOTTAI, MANNARGUDI - 614016. (Accredited by NAAC)] (An ISO 9001:2015 Certified Institution) DEPARTMENT OF PHYSICAL EDUCATION <u>Yoga and Meditation (2021 – 2022)</u> III B.Sc., Computer Science B