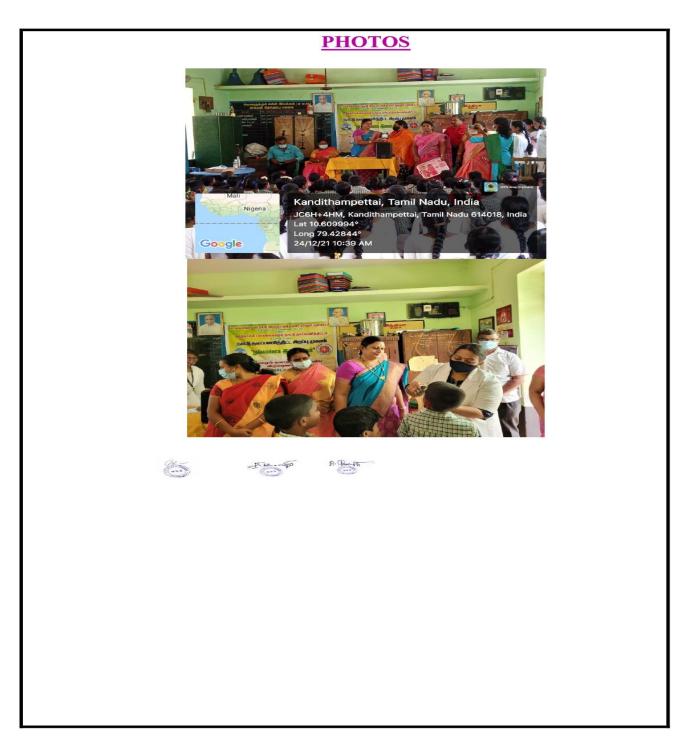

|
| 30. | Janani.J        |                 |
| 31. | Harisha.M       | -               |
| 32. | Yasuthran.M     |                 |
| 33. | Duraikrishan.K  | 3rd             |
| 34. | Hashini.V       |                 |
| 35. | Shanasri.R      |                 |
| 36. | Diya.S          | 4 <sup>th</sup> |
| 37. | Sivasakthi      |                 |
| 38. | Methavarshini.V |                 |
| 39. | Harishvaran.C   |                 |
| 40. | Niyathik.T      |                 |
| 41. | Subaharan.B     | 5 <sup>th</sup> |
| 42. | Durga.T         |                 |
| 43. | Arunthathi.R    |                 |
| 44. | Yogasabari.A    | 6 <sup>th</sup> |
| 45. | Sarathi.M       |                 |
| 46. | Balavishva.K    |                 |

## **HEALTH HYGINE (24.12.2021)**





### SENGAMALA THAYAAR EDUCATIONAL TRUST WOMEN'S COLLEGE

AUTONOMOUS

(Affiliated to Bharathidasan University) (Accredited by NAAC) & (An ISO 9001:2015 Certified Institution) SUNDARAKKOTTAI, MANNARGUDI-6140116.



TAMIL NADU, INDIA.

NATIONAL SERVICE SCHEME

**REPORT OF THE EVENT** 

#### EXTENSION ACTVITY-2021-2022

#### Title : HEALTH AND HYGINE

Venue : Keelathiruppalakudi.

Date : 24.12.2021

An awareness Programme on "Health and Hygiene" was conducted by the NSS units of Sengamala Thayaar Educational Trust Women's College Autonomous. The welcome address was given by NSS Volunteer G.Subhashini. Mrs. C.Umamaheswari, Vice Principal honored the chief guest. The chief guest Dr. Mrs. D.Manjuladevi, Siddha Doctor, Primary Government Hospital, Ullikkottai. gave an awareness talk on Health