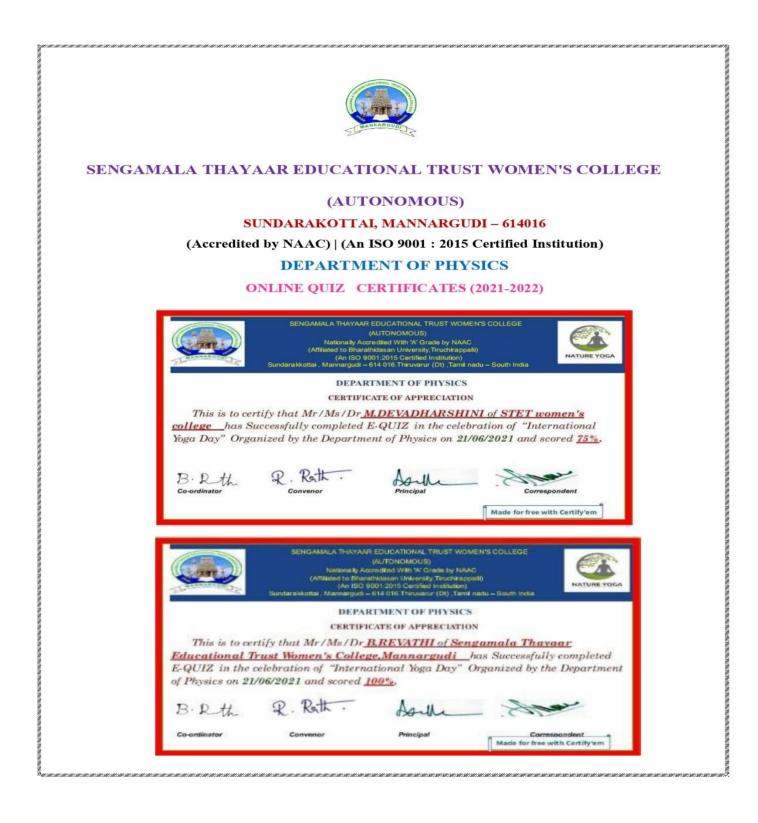

gmail.com                         | 55 / 100  | G.SUJITHA                 |
| 55. | suji632233@gmail.com                               | 65 / 100  | M.BHAVADHARANI            |
| 56. | bhavadharani.m2001@gmail.com                       | 60 / 100  | P. PRADEEPA               |
| 57. | ppradeepa.2020@gmail.com                           | 50 / 100  | M.kanimozhi               |
| 58. | kanimozhi85.m@gmail.com                            | 25 / 100  | M.Suwathi                 |
| 59. | suwathim102002@gmail.com                           | 70 / 100  | Dr.M.SHUNMUGA PRIYA       |
| 60. | Shunmugapriyaug20phy@sarahtuckercolleg<br>e.edu.in | 95 / 100  | M. THANGATHAMIZH          |
| 61. | thangathamizh678@gmail.com                         | 55 / 100  | T.NAVITHA                 |

## CERTIFICATE







### SENGAMALA THAYAAR EDUCATIONAL TRUST WOMEN'S COLLEGE (AUTONOMOUS) SUNDARAKOTTAI, MANNARGUDI – 614016 (Accredited by NAAC) | (An ISO 9001 : 2015 Certified Institution) DEPARTMENT OF PHYSICS ONLINE QUIZ REPORT (2021-2022)

Our Department organized an E-Quiz programme entitled "E-Quiz on INTERNATIONAL SCIENE DAY" on 21<sup>nd</sup> June, 2021. Our Staff members Mrs.B.REVATHI Co-ordinated this quiz programme. There were 410 student participated and received their certificates.

D. RH

## WEBINAR ON YOGA FOR ELITE LIFE(26.08.2021)

## INVITATION



### SENGAMALA THAYAAR EDUCATIONAL TRUST WOMEN'S COLLEGE (AUTONOMOUS) SUNDARAKKOTTAI, MANNARGUDI, THIRUVARUR DIST. (Accredited by NAAC) | (An ISO 9001:2015 Certified Institution) DEPARTMENT OF PHYSICAL EDUCATION & FINEARTS ASSOCIATION

| TIME