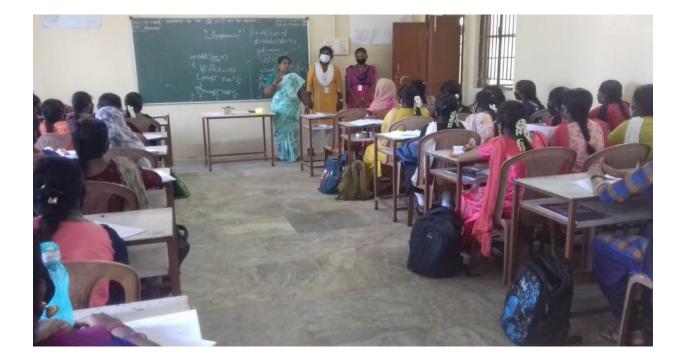

#### Yoga Training

• A demonstration on performing yoga is given to the first-year students. Students are trained by specialists in yoga. The method of doing meditation is explained by the mentors to the concern mentees.

#### **Yoga Day Celebrations**

• Every year June 21<sup>st</sup> International Yoga day is observed. Service units like National Service Scheme, National Cadets Corps and students council jointly organize international Yoga day in a meaningful way. Government officials and Yoga masters are invited to chair the event.