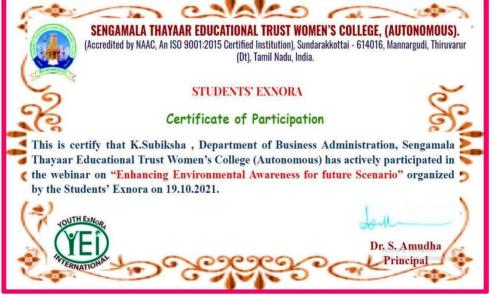

|         |          |              |      |       |      | 97056  |    |            |     |      |     |     |      |   | 100 |     | tov | Mind |   |       |      |          |
|   | 1205suvetha@gmail.com Suvetha.D                           | B b a                             | Stet wa | omens    | college      |      |       | 638  | 38234  | 42 |            |     |      |     | _   |      |   |     |     |     |      |   |       | -    |          |

### **ATTENDANCE**

### SENGAMALA THAYAAR EDUCATIONAL TRUST WOMEN'S COLLEGE



(AUTONOMOUS) (Accredited by NAAC) (An ISO 9001 : 2015 Certified Institution) SUNDARAKKOTTAI, MANNARGUDI – 614016,TAMILNADU, S.INDIA stetexnora@gmail.com



### **STUDENTS' EXNORA**

#### **Google Meet Attendance**



### CERTIFICATE





## REPORT



Report

#### Webinar on "Enhancing Environmental Awareness for future scenario"

Students Exnora, Sengamala Thayaar Educational Trust Women's College, (Autonomous) organizes webinar on "Enhancing Environmental Awareness for future scenario" on 19.10.2021 through Google Meet in which Ms. C. Radha M.Sc.,M.B.A, Department of Obstetrics & Gynecological Nursing, Karpaga Viayaga College of Nursing, Pudukkottai. acted as a resource Person. She pointed out environmental awareness is to understand the fragility of our environment and the importance of its protection. Promoting environmental awareness is an easy way to become an environmental steward and participate in creating a brighter future for our students. In this programme 163 students were benefited.

# NATIONAL SERVICE SCHEM