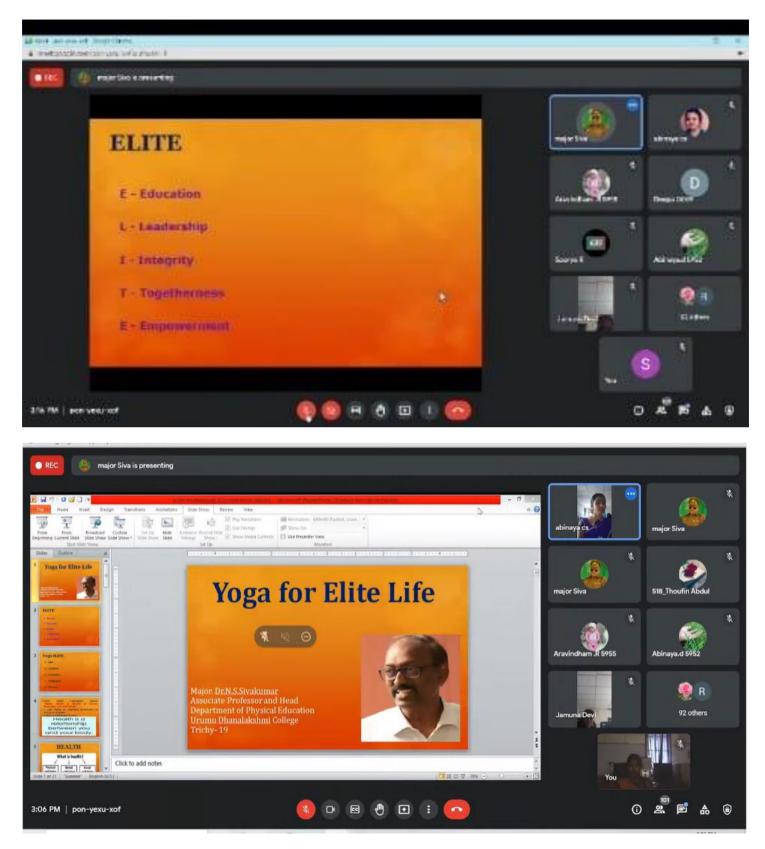

|                  |
| 17:30:42               | .eco@gmail.com              | P. Deepika                  | BA. Economics                       | STET.Women's college                | 3FA3LC-CE000140  |
|                        |                             |                             |                                     | Sengalamala Thayaar Educational     |                  |
| 08/27/2021             |                             |                             |                                     | Trust Women's College Autonomus,    |                  |
| 17:32:35               | rgowc155@mail.com           | Gowsalya R                  | Student                             | Mannargudi                          | 3FA3LC-CE000141  |

### **YOGA FOR ELITE LIFE - SCREEN SHOT**



### **YOGA FOR ELITE LIFE - SCREEN SHOT**



## CERTIFICATE





### SENGAMALA THAYAAR EDUCATIONAL TRUST WOMEN'S COLLEGE (AUTONOMOUS) SUNDARAKKOTTAI, MANNARGUDI, THIRUVARUR DIST. (Accredited by NAAC) | (An ISO 9001:2015 Certified Institution)



### REPORT

Fine Arts Association and Physical Education Jointly organizes a Webinar on **"YOGA FOR ELITE LIFE**" on **26.08.2021** at 3.00 PM – 4.00 PM through online mode (Google Meet and YouTube Live Stream.

Major.Dr.N.S.SIVAKUMAR, Associate Professor and Director, Department of Physical Education, Urumu Dhana Lakshmi College, Trichy has acted as a Resource Person. 369 Students received certificates.150 Students has attended through google Meet and 988 students viewed in YouTube Live Stream. Totally 1138 students has participated in this webi