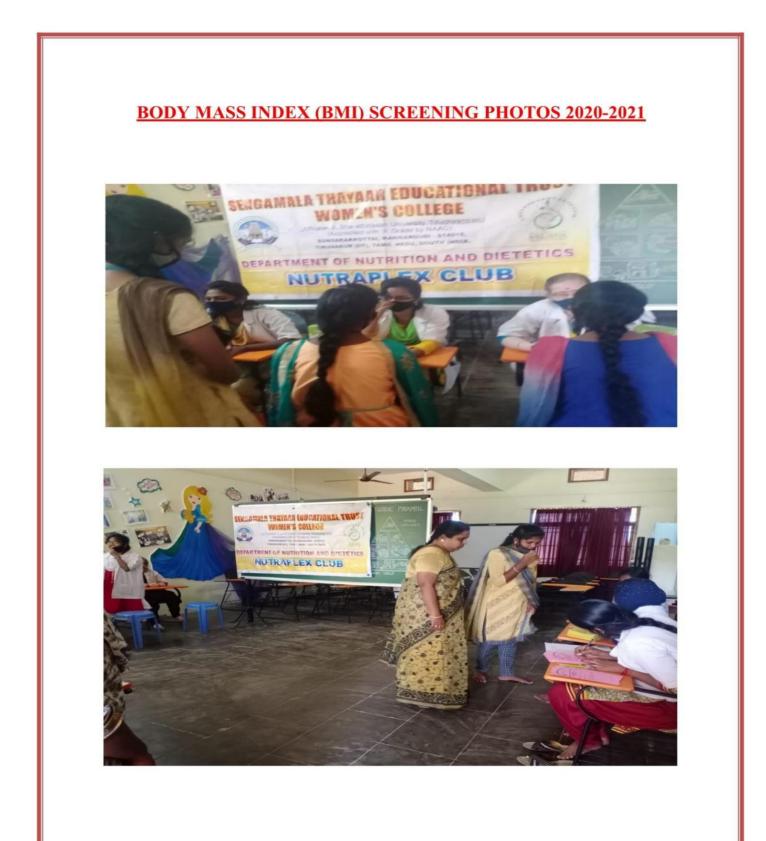

MI)** for I Year UG Students to create a sensible impact on "Underweight and Overweight" on **11.02.2021 TO 13.02.2021** at Nutrition and Dietetics Laboratory. Head of the departments and Class In charges are asked to instruct the students to avail this opportunity as per the schedule enclosed.

Principal PRINCIPAL Sengamaia Thayaar Educational Trust Women's College, (Autonomeus) Mannargudi.

PRINCIPAL

Head of the Department Department of Nutrition and Dietetics S.T.E.T. Women's Cellege (Autonomous) Mannargudi - 614 016

#### HEAD OF THE DEPARTMENT

Note:

- ✓ Student representative should furnish all details in the given health card with the help of class incharge.
- ✓ Please send your class name list to stetnutrition@gmail.com

# **INVITATION**



# **BODY MASS INDEX (BMI SCREENING)**



# BODY MASS INDEX (BMI SCREENING)



# REPORT

### SENGAMALA THAYAAR EDUCATIONAL TRUST WOMEN'S COLLEGE, (AUTONOMOUS) (Accredited with A grade by NAAC) SUNDARAKKOTTAI,MANNARGUDI.

### **DEPARTMENT OF NUTRITION AND DIETETICS**

### REPORT

To create awareness on weight management, Department of Nutrition and Dietetics screened body mass index for all first year UG programme students and created sensible impact on problems occurred due to underweight and overweight. The students were given counselling based on their Body Mass Index and health card was issued for future review.

Head of the Department Department of Nutrition and Dietetics S.T.E.T. Women's Cellege (Autonomous) Mannargudi - 614 016

## DEPARTMENT OF NUTRITION AND DIETETICS

## ASSESSMENT OF BODY MASS INDEX (BMI SCREENING)

###