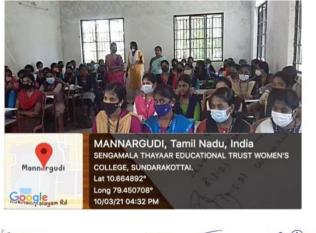

#### **Yoga Day Celebrations**

• Every year June 21<sup>st</sup> International Yoga day is observed. Service units like National Service Scheme, National Cadets Corps and students council jointly organize international Yoga day in a meaningful way. Government officials and Yoga masters are invited to chair the event.