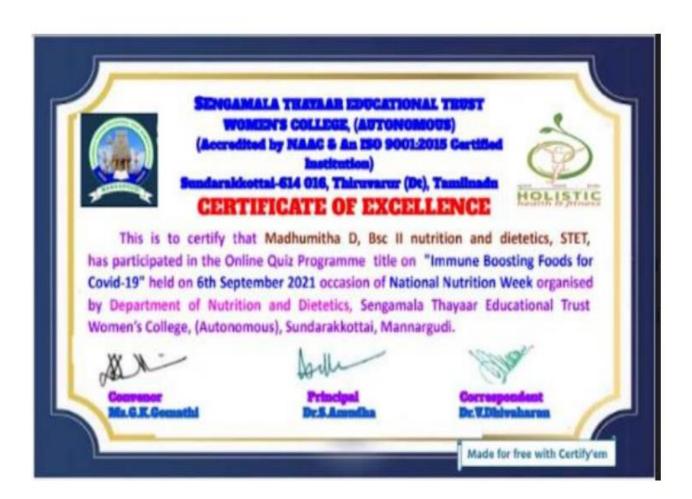

amala Thayaar Edu   | Sundarakkottai             | A. It is a large family of v | A COVID-19  |
| 278   | 9/9/2021 6:48:35       | psowmlya759@gmail.coi   | 54/100       | SOWMIYA P            | II Bsc CS A                 | Sengamala Thayaar Edu   | Sundarakkottai             | C. Both A and B are corr     | A. COVID-19 |
| 279   | 9/9/2021 8:00:29       | sasibabu979@gmail.com   | 32/100       | Fvb                  | Ffmjnugswthb                | Vbvmmfcv                | G mnfr                     | C. Both A and B are corr     | C. COnV-20  |
| 081   | 9/9/2021 8:12:04       | Sharumathyb@gmail.cor   | 60 / 100     | B.SHARUMATHY         | B.sc/Biochemistry           | S.T.E.T WOMEN'S COLL    | Mannargudi at sundarake    | C. Both A and B are corr     | A. COVID-19 |

## CERTIFICATE







SENGAMALA THAYAAR EDUCATIONAL TRUST WOMEN'S COLLEGE (AUTONOMOUS) (Accredited by NAAC) (An ISO 9001:2015 Certified Institution) SUNDARAKKOTTAI, MANNARGUDI-614 016.



TAMILNADU, INDIA

#### DEPARTMENT OF NUTRITION AND DIETETICS

REPORT

**Online Quiz on Immune Boosting Foods** 

06.09.2021

#### **DEPARTMENT OF NUTRITION AND DIETETICS**

One day online quiz on Immune Boosting Foods was organized by Department of Nutrition and Dietetics on 06.09. 2021. 235 students were participated and online certificates were provided to the students who secured 40% and above.

HEAD OF THE DEPARTMENT

Head of the Department Department of Nutrition and Dietetics S.T.E.T. Women's College (Autonomous) Mannargudi - 614 016

"Arise, awake and stop not till the goal is reached."

# YOUTH RED CROSS

# COVID