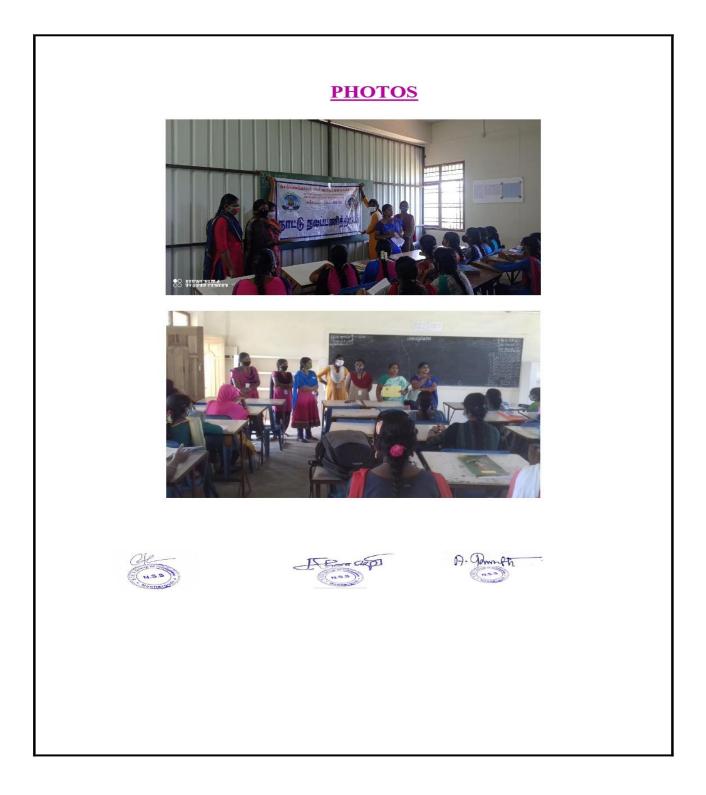

Abinaya N       | IB.Sc., Microbiology |
| 51.                     | Abitha. R       | IB.Sc., Microbiology |
| 50.                     | Sivanandhini.K  | I CS A               |
| <sup>49.</sup> Gopika.V |                 | I CS A               |
| 48.                     | Akalya.A        | I CS A               |
| 47.                     | Abitha.S        | I CS A               |
| 46.                     | P. Vaishnavi    | IB.Sc., Biochemistry |
| 45.                     | S. Tamilselvi   | IB.Sc., Biochemistry |
| 44.                     | D. Sathiyapriya | IB.Sc., Biochemistry |
| 43.                     | S. Nikitha      | IB.Sc., Biochemistry |
| 42.                     | S. Nagadevi     | IB.Sc., Biochemistry |





### **CORONA AWARNESS PROGRAMME**

### 12.10.2021 & 13.10.2021





#### SENGAMALA THAYAAR EDUCATIONAL TRUST WOMEN'S COLLEGE AUTONOMOUS



(Affiliated to Bharathidasan University) (Accredited by NAAC) & (An ISO 9001:2015 Certified Institution) SUNDARAKKOTTAI, MANNARGUDI-6140116.



TAMIL NADU, INDIA.

#### NATIONAL SERVICE SCHEME

**REPORT OF THE EVENT** 

#### EXTENSION ACTVITY-2021-2022

Title : CORONA AWARENESS PROGRAMME

Venue : Sengamala Thayaar Educational Trust Women's College, Sundarakkottai.

Date : 12.10.2021 to 13.10.22021

To create awareness about covid-19 among all the students awareness programme was organized by NSS Units in Sengamala Thayaar Educational Trust women's college (Autonomous). In this programme pamphlets distributed to each student, so the total college students were benefited in this programme.

# STUDENT'S EXNORA

### E-Q