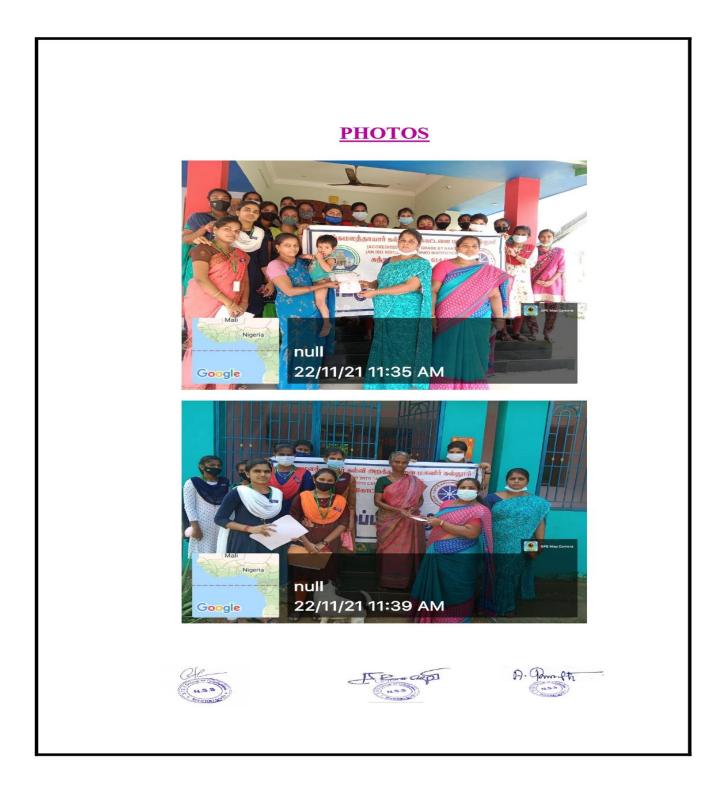

| I BBA B         |  |  |  |  |  |
| 49 | K.Piremasuri        | I BBA B         |  |  |  |  |  |
| 50 | R. Mohana priya     | I BBA B         |  |  |  |  |  |
| 51 | M. Suruthimega      | I BBA B         |  |  |  |  |  |
| 52 | A.Asha rabekka      | I BBA B         |  |  |  |  |  |
| 53 | S.Savithri          | I BBA B         |  |  |  |  |  |

| 55<br>56 | D. Bharathi<br>N.Subhadharshini | I BBA B             |
|----------|---------------------------------|---------------------|
| (*****   | Staff Co-ordi                   | nators              |
| 1.       | Ms.G.GEETHA                     | Assistant Professor |
| 2.       | Dr.S.Kaladevi                   | Assistant Professor |
|          |                                 | Assistant Professor |

### **DENGUE AWARENESS 22.11.2021**





#### SENGAMALA THAYAAR EDUCATIONAL TRUST WOMEN'S COLLEGE AUTONOMOUS



(Affiliated to Bharathidasan University) (Accredited by NAAC) & (An ISO 9001:2015 Certified Institution) SUNDARAKKOTTAI, MANNARGUDI-6140116.

TAMIL NADU, INDIA.

NATIONAL SERVICE SCHEME

#### **REPORT OF THE EVENT**

EXTENSION ACTVITY-2021-2022

Title : Dengue Awareness Programme

Venue: Sundarakkottai

Date : 22.11.2021

The NSS units of Sengamala Thayaar Educational Trust Women's College Autonomous, Sundarakkottai organized an awareness programme on Dengue fever for the Village People. NSS Volunteers distributed Dengue Awareness pamphlet to village people. NSS Programme Officers, Mrs.G.Geetha and Mrs.Dr.S.Kaladevi, Mrs.A.Prabavathy organised the programme.

## NATIONAL SERVICE SCHEME

### **DISTRIBUTION OF KABASUR