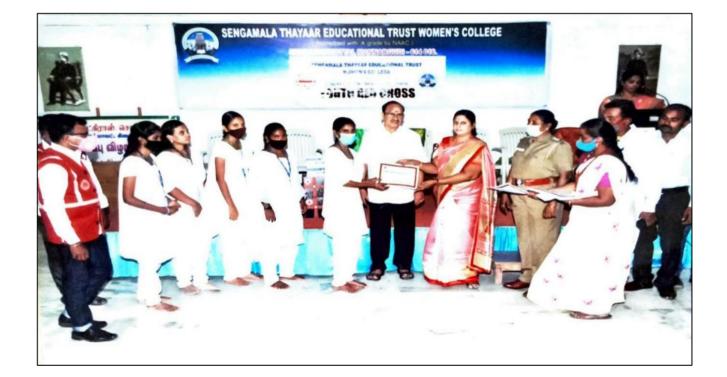

#### **Yoga Day Celebrations**

• Every year June 21<sup>st</sup> International Yoga day is observed. Service units like National Service Scheme, National Cadets Corps and students council jointly organize international Yoga day in a meaningful way. Government officials and Yoga masters are invited to chair the event.