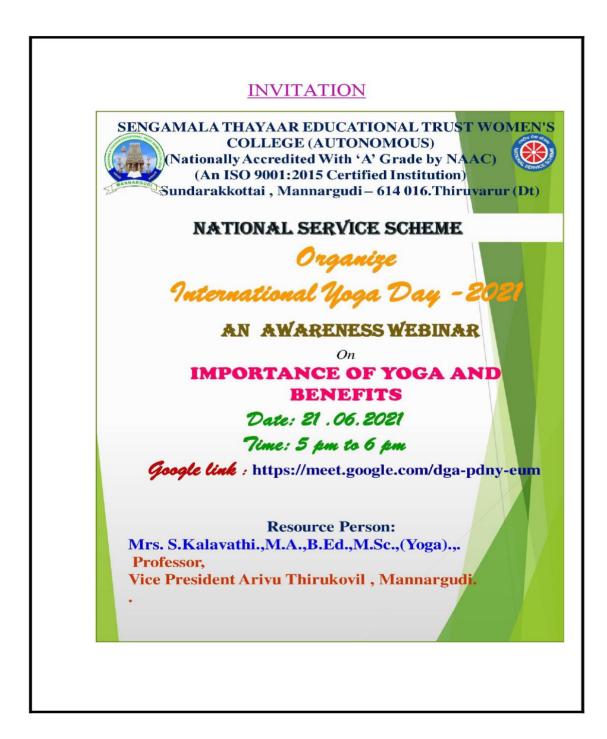

#### YOGA CLUB - CIRCULAR

We are happy to announce that our institution Conduct one year certificate course on **Yoga for Youth Empowerment** (value added course) during this academic year (2020-2021). The course will enhance the overall ability of students to cope up with their challenges in education and future life.

The interested UG students are instructed to register their name on or before (04.08.2020). For registration and further details contact Ms. B.Revathi, Assistant professor, Department of physics.

nal