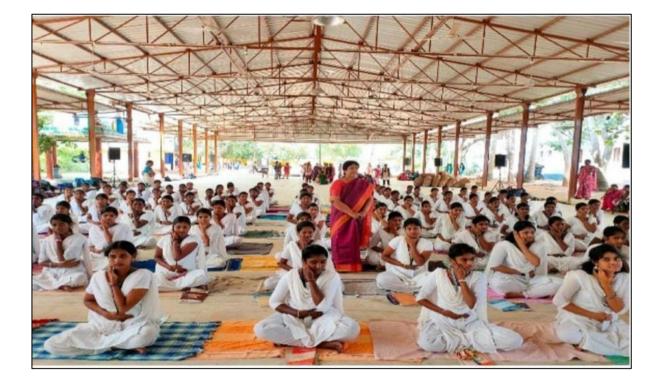

#### **Yoga Day Celebrations**

• Every year June 21<sup>st</sup> International Yoga day is observed. Service units like National Service Scheme, National Cadets Corps and students council jointly organize international Yoga day in a meaningful way. Government officials and Yoga masters are invited to chair the event.

#### REPORT FOR YOGA AND MEDITATION

In the year 2020-2021 events were conducted at college during Physical Education hours. Our college III<sup>rd</sup> Year students participated in the event Yoga and Meditation. Totally 1138 students were benefited.Sports impacts on Education are limitless. Students are encouraged to participate in sports. Sports and health are heavily connected. Sports also help in fight against diseases.