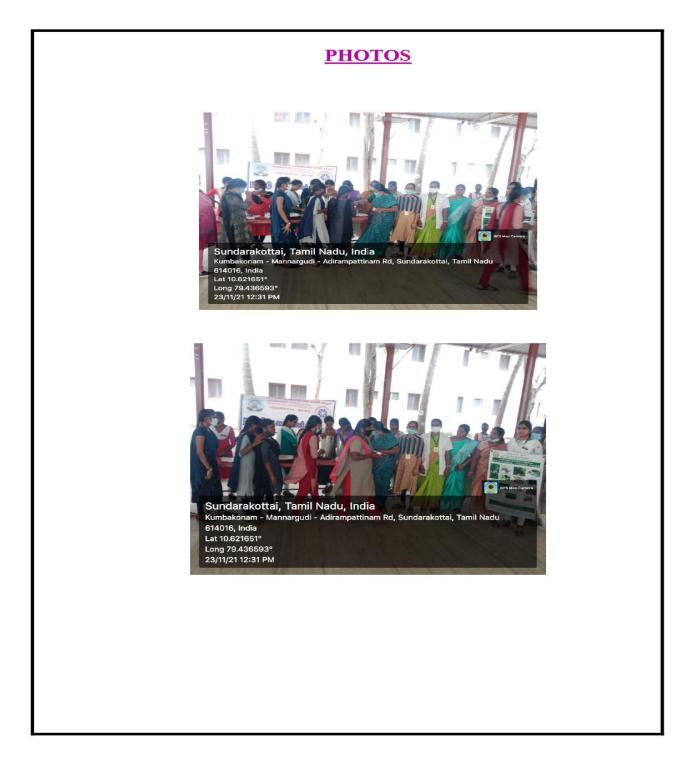

#### **Yoga Day Celebrations**

• Every year June 21<sup>st</sup> International Yoga day is observed. Service units like National Service Scheme, National Cadets Corps and students council jointly organize international Yoga day in a meaningful way. Government officials and Yoga masters are invited to chair the event.