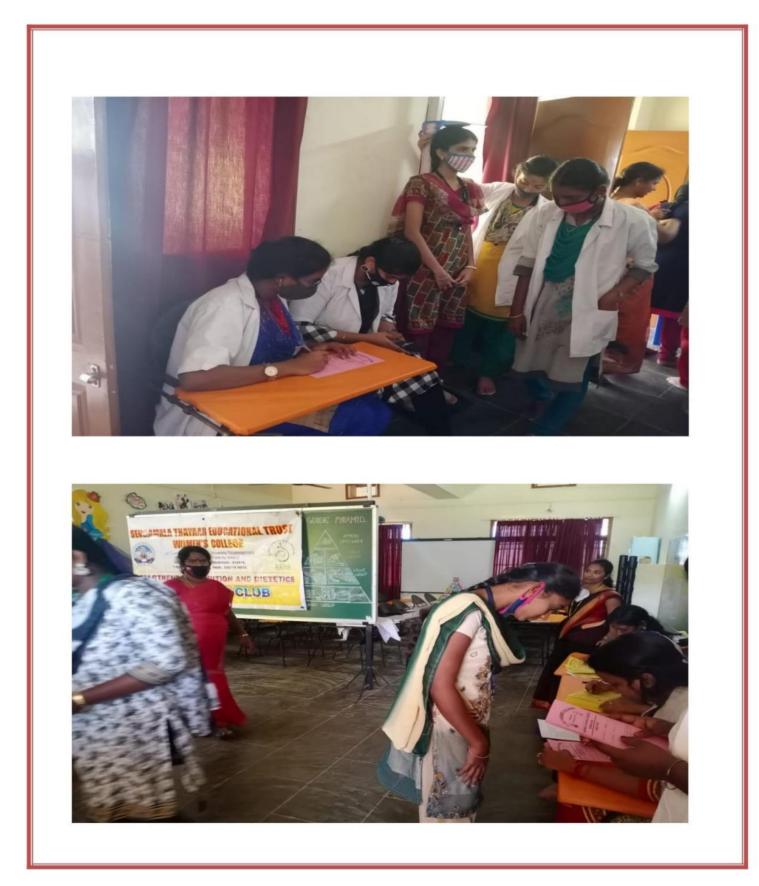

e a sensible impact on "Underweight and Overweight" on **11.02.2021 TO 13.02.2021** at Nutrition and Dietetics Laboratory. Head of the departments and Class In charges are asked to instruct the students to avail this opportunity as per the schedule enclosed.

Principal PRINCIPAL Sengamaia Thayaar Educational Trust Women's College, (Autonomeus) Mannargudi.

PRINCIPAL

Head of the Department Department of Nutrition and Dietetics S.T.E.T. Women's Cellege (Autonomous) Mannargudi - 614 016

#### HEAD OF THE DEPARTMENT

Note:

- ✓ Student representative should furnish all details in the given health card with the help of class incharge.
- ✓ Please send your class name list to stetnutrition@gmail.com

# **INVITATION**



# **BODY MASS INDEX (BMI SCREENING)**



# BODY MASS INDEX (BMI SCREENING)



# REPORT

### SENGAMALA THAYAAR EDUCATIONAL TRUST WOMEN'S COLLEGE, (AUTONOMOUS) (Accredited with A grade by NAAC) SUNDARAKKOTTAI,MANNARGUDI.

### **DEPARTMENT OF NUTRITION AND DIETETICS**

### REPORT

To create awareness on weight management, Department of Nutrition and Dietetics screened body mass index for all first year UG programme students and created sensible impact on problems occurred due to underweight and overweight. The students were given counselling based on their Body Mass Index and health card was issued for future review.

Head of the Department Department of Nutrition and Dietetics S.T.E.T. Women's Cellege (Autonomous) Mannargudi - 614 016

## DEPARTMENT OF NUTRITION AND DIETETICS

## ASSESSMENT OF BODY MASS INDEX (BMI SCREENING)

### (08.10.2021 & 09.10.2021)

### CIRCU