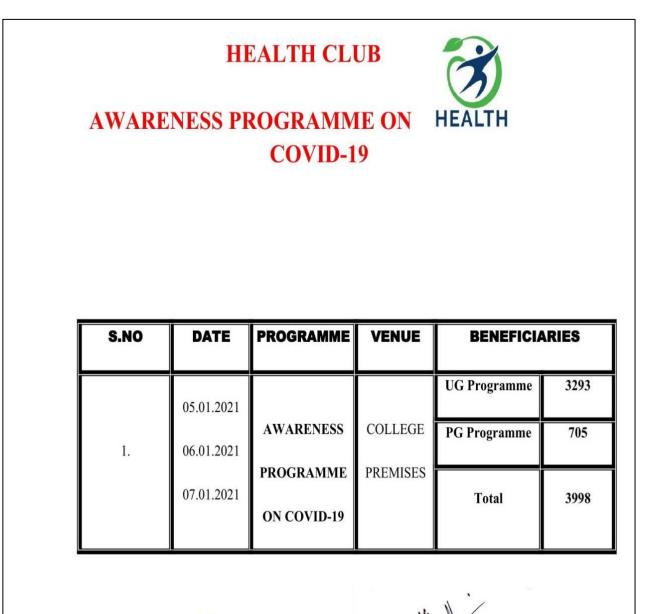

#### REPORT FOR YOGA AND MEDITATION

In the year 2020-2021 events were conducted at college during Physical Education hours. Our college III<sup>rd</sup> Year students participated in the event Yoga and Meditation. Totally 1138 students were benefited.Sports impacts on Education are limitless. Students are encouraged to participate in sports. Sports and health are heavily connected. Sports also help in fight against diseases.