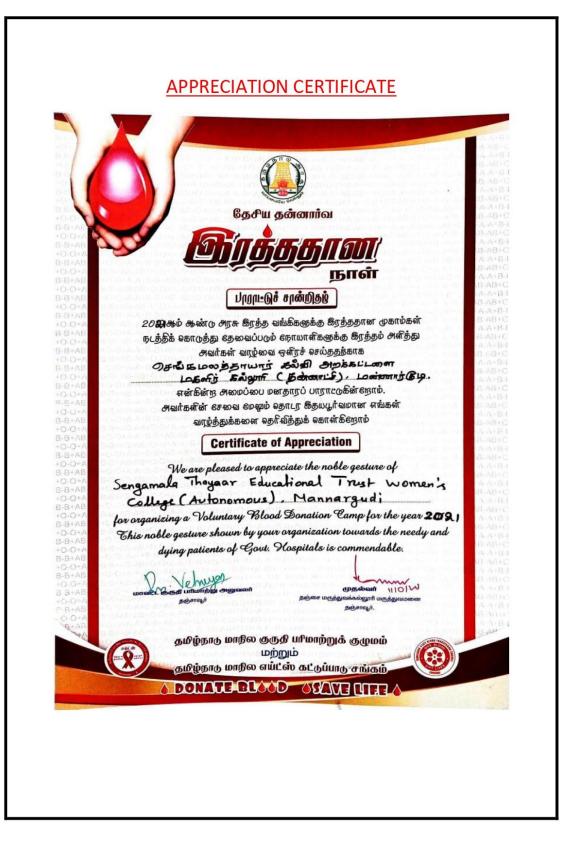

#### **Yoga Day Celebrations**

• Every year June 21<sup>st</sup> International Yoga day is observed. Service units like National Service Scheme, National Cadets Corps and students council jointly organize international Yoga day in a meaningful way. Government officials and Yoga masters are invited to chair the event.