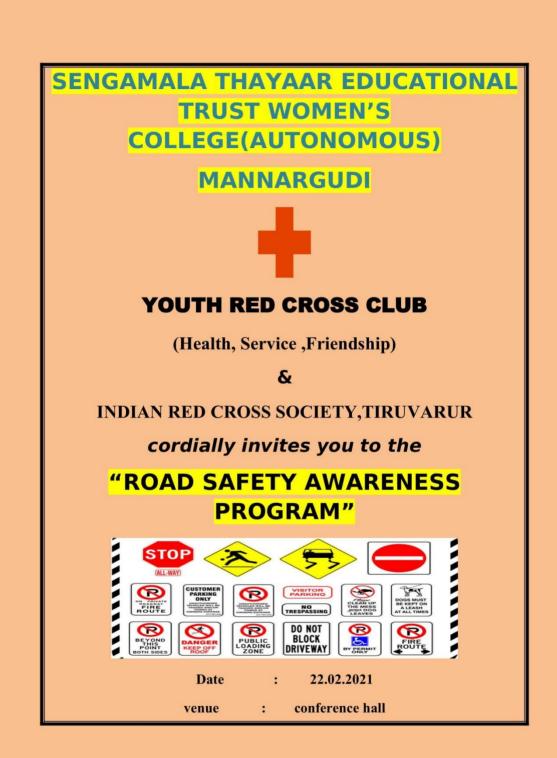

### SENGAMALA THAYAAR EDUCATIONAL TRUST WOMEN'S COLLEGE

(AUTONOMOUS) SUNDARAKKOTTAI, MANNARGUDI - 614016. Accredited by NAAC) (An ISO 9001:2015 Certified Institution) DEPARTMENT OF PHYSICAL EDUCATION Yoga and Meditation (2020 - 2021)