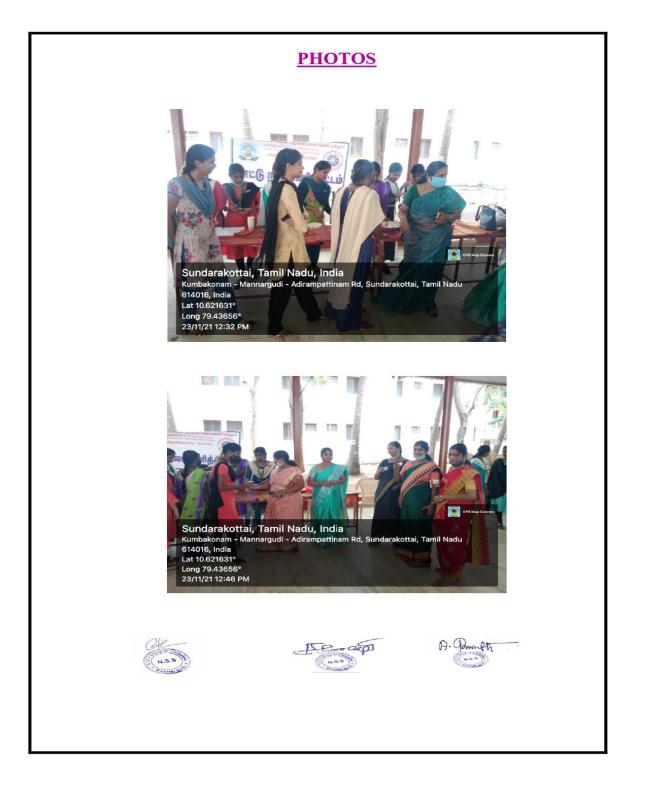

#### **Yoga Day Celebrations**

• Every year June 21<sup>st</sup> International Yoga day is observed. Service units like National Service Scheme, National Cadets Corps and students council jointly organize international Yoga day in a meaningful way. Government officials and Yoga masters are invited to chair the event.