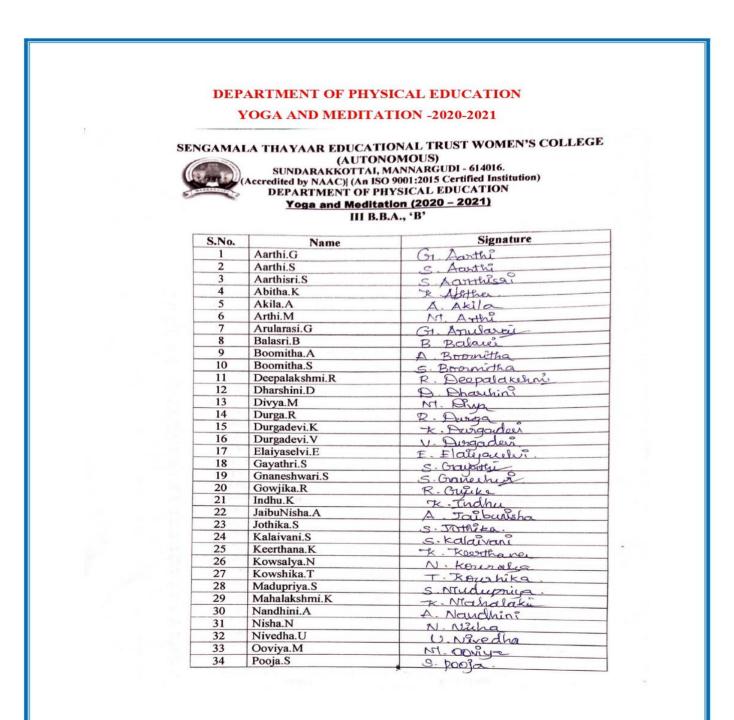

#### YOGA AND MEDITATION -2020-2021

### SENGAMALA THAYAAR EDUCATIONAL TRUST WOMEN'S COLLEGE

(AUTONOMOUS) SUNDARAKKOTTAI, MANNARGUDI - 614016. Accredited by NAAC) (An ISO 9001:2015 Certified Institution) DEPARTMENT OF PHYSICAL EDUCATION Yoga and Meditation (2020 - 2021)

| S.No. | III I<br>Name    | Signature                                        |
|-------|------------------|--------------------------------------------------|
| 35    | Pradeepa.M       | M Dradeepa.                                      |
| 36    | Pragadeeswari.S  | S. Pragari                                       |
| 37    | Praveena.B       | B Potavena.                                      |
| 38    | Priyadharshini.K | K. Prinjadnij                                    |
| 39    | Priyadharshini.R | R. Driyadhe                                      |
| 40    | Priyanka.B       | B. Priyarka                                      |
| 41    | Priyanka.V       | V. Privaka                                       |
| 42    | Ragavi.R         | R. Ragavi                                        |
| 43    | Ramsica.K        | K. Ramie                                         |
| 44    | Riyasen.N        | N. Riyaken                                       |
| 45    | Sabitha.V        | V. Sabitha                                       |
| 46    | Sangeetha.S      | S. Sangeetia                                     |
| 47    | Saranya.C        | C. Saranya                                       |
| 48    | Sarumathi.k      | Tk. Saruniti                                     |
| 49    | Shanmugapriya.R  | R. Shanniya                                      |
| 50    | Silambarasi.G    | Or. Sichure                                      |
| 51    | Sneha.R          | R. Seneha.                                       |
| 52    | Sneka.G          | G1. Servetra                                     |
| 53    | Sowmiya.A        | A. Souriya                                       |
| 54    | Sowmiya.M        | M. Sorunga                                       |
| 55    | Subaseema.S      | s. Subarena                                      |
| 56    | Sumithra.P       | P. Sumithea.                                     |
| 57    | Swetha.C         | C. Swerky                                        |
| 58    | Swetha.M         | NT. Swetha                                       |
| 59    | Thamilarasi.D    | D. Thameter                                      |
| 60    | Thuvathini.K     | Thamatan The |
| 61    | Vaishnavi.S      | The Thurant                                      |
| 62    | Vasilafasvin.J   | S. Vaihani                                       |
| 63    | Vedhavalli, V    | J. Vaulatain                                     |
| 64    | Yogeshwari.A     | V. Vedhowall:                                    |
| 65    | Punitha M        | A. Yogerhisai                                    |