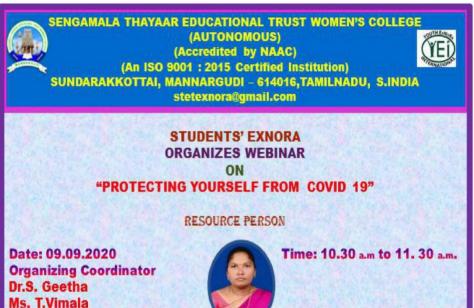

#### YOGA CLUB - CIRCULAR

We are happy to announce that our institution Conduct one year certificate course on **Yoga for Youth Empowerment** (value added course) during this academic year (2020-2021). The course will enhance the overall ability of students to cope up with their challenges in education and future life.

The interested UG students are instructed to register their name on or before (04.08.2020). For registration and further details contact Ms. B.Revathi, Assistant professor, Department of physics.

nal

#### YOGA CLUB – CIRCULAR

The Students who already registered their name for Yoga classes are asked to arrange in Thayaar Arangam at 2.15 pm onwards 07.08.2020 at the following the Introduction classes of "Yoga for Youth Empowerment". Otherwise if the classed will be conduct through online to follow the link https://forms.gle/HpbdEmduyszXwkcs6

The Students are instructed to follow the time schedule in future.

| Day      | Time           | Platform        |
|----------|----------------|-----------------|
| Friday   | 3.15 – 4.15 pm | Thayaar Arangam |
| Saturday | 1.30 – 4.15 pm | Thayaar Arangam |
| Friday   | 2.15 – 4.15 pm | Thayaar Arangam |