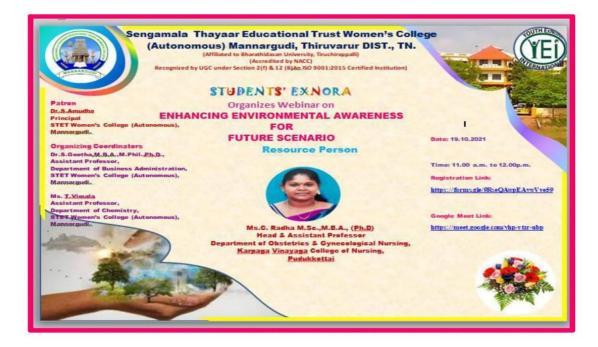

(An ISO 9001:2015 Certified Institutio SUNDARAKKOTTAI, MANNARGUDI-614 016.

#### TAMILNADU, INDIA

#### **DEPARTMENT OF NUTRITION AND DIETETICS**

#### ONE DAY ONLINE WEBINAR "MALNUTRITION, BURDEN, CHALLENGES AND MEANS TO COMBAT" -REPORT

One day online Webinar on "Malnutrition, Burden, Challenges and means to Combat" was organized on 07.09. 2021. Dr. R.Bhuvaneshwari, Child Development Project Officer, Integrated Child Development Services, Koradachery, Tiruvarur(Dt) delivered valuable information on the importance of nutrition to combat malnutrition and ways to eradicate malnutrition in the community. 169 beneficiaries were participated.



# STUDENT'S EXNORA

## WEBINAR ON "ENHANCING ENVIRONMENTAL AWARENESS FOR FUTURE SCENARIO" -19.10.2021

### INVITATION



#### **Webinar Invitation**



### SENGAMALA THAYAAR EDUCATIONAL TRUST WOMEN'S COLLEGE

MANNAR

(AUTONOMOUS) (Accredited by NAAC) (An ISO 9001 : 2015 Certified Institution) SUNDARAKKOTTAI, MANNARGUDI – 614016,TAMILNADU, S.INDIA <u>stetexnora@gmail.com</u>



**STUDENTS' EXNORA** 

#### **Participants List**





#### **Participants List**

| 2 | Appligant Automat.                                               |                            |        |           |            |     |        |       |       |    |        |     |     |         |   |         |        |            | Re Re    | acting 1 |
|---|------------------------------------------------------------------|----------------------------|--------|-----------|------------|-----|--------|-------|-------|----|--------|-----|-----|---------|---|---------|--------|-