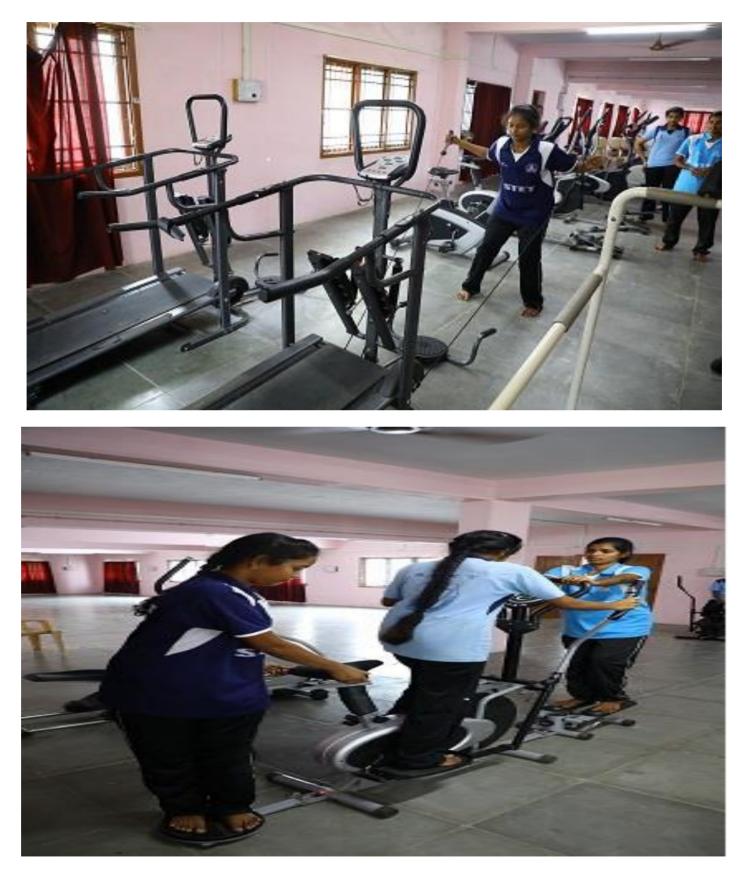

| III BCA        | RiPubassi                             |
| 23   | V.Arulmozhi        | III B.Sc MICRO | VI Aruhat                             |
| 24   | M.Gayathri         | III B.Sc MICRO | M. Brayathai                          |
| 25   | S.Mahadevi         | III B.Sc MICRO | S. maha sel                           |
| 26   | P.Mohanabagya      | III B.Sc MICRO | P. mohanabagya                        |
| 27   | S.Sangeetha        | III B.Sc MICRO | S. Songeetha                          |
| 28   | R.Sathana          | III B.Sc MICRO | -R. Sathanan                          |
| 29   | P.Tringline        | III B.Sc MICRO | Perringels                            |
| 30   | J.Uvasri           | III B.Sc MICRO | J. Uraceny                            |

# **GYMNASIUM**





# **GYMNASIUM**



# REPORT



# SENGAMALA THAYAAR EDUCATIONAL TRUST WOMEN'S COLLEGE (AUTONOMOUS) SUNDARAKKOTTAI, MANNARGUDI - 614016 (Accredited by NAAC | An ISO 9001:2015 Certified Institution)

#### REPORT

#### **GYMNASIUM**

The gymnasium is located in STET Hostel. The main objective of the gymnasium is to help the students develop more strength and stamina in terms of their health and other activities. STET hostel students use gymnasium classes morning at 6.00-7.00 AM and evening at 5.30-6.30 PM. Both Undergraduate and Post Graduate students are motivated to use gymnasium. Totally 620 students are benefited through this gymnasium.

tress Women's College (A) Sundarakkottai Mannargudi-614 016



### SENGAMALA THAYAAR EDUCATIONAL TRUST WOMEN'S COLLEGE (AUTONOMOUS) SUNDARAKKOTTAI, MANNARGUDI - 614016 (Ac