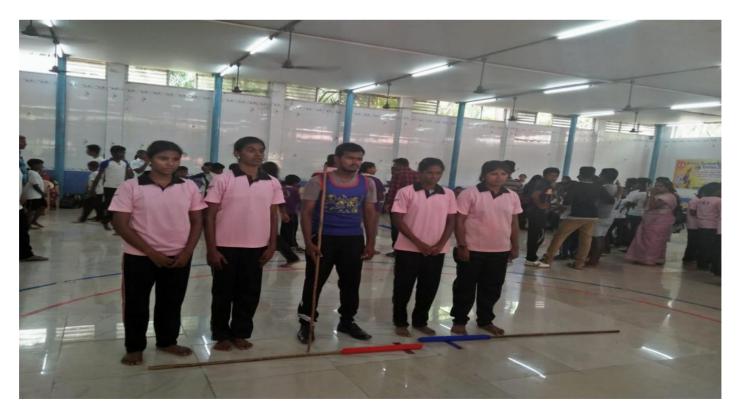

#### **CIRCULAR**

Head of the department and faculty members are asked to allow the students to take part in physical activities (Karate, Drill Exercises & Yoga and Meditation) in the P.Ed hours.

| YEAR     | PHYSICAL ACTIVITY   |
|----------|---------------------|
| I YEAR   | Karate and Silambam |
| II YEAR  | Drill Exercises     |
| III YEAR | Yoga and Meditation |

# **CIRCULAR**

| SENGAMALA THAYAAR EDUCATIONAL TRUST WOMEN'S COLLEGE<br>(AUTONOMOUS)<br>Sundarakkottai, Mannargudi - 614016.<br>(Accredited by NAAC)<br>(An ISO 9001:2015 Certified Institution)<br>DEPARTMENT OF PHYSICAL EDUCATION |                     |  |  |
|---------------------------------------------------------------------------------------------------------------------------------------------------------------------------------------------------------------------|---------------------|--|--|
| C.No: 1 DATE: 27.08.2021                                                                                                                                                                                            |                     |  |  |
| CIRC                                                                                                                                                                                                                | ULAR                |  |  |
| Head of the department and faculty members are asked to allow the students<br>to take part in physical activities (Karate, Drill Exercises & Yoga and Meditation)<br>in the P.Ed hours.                             |                     |  |  |
| YEAR                                                                                                                                                                                                                | PHYSICAL ACTIVITY   |  |  |
| IYEAR                                                                                                                                                                                                               | Karate and Silambam |  |  |
| II YEAR                                                                                                                                                                                                             | Drill Exercises     |  |  |
| III YEAR                                                                                                                                                                                                            | Yoga and Meditation |  |  |
| III YEAR Yoga and Meditation<br>Physical Directress<br>S.T.E.T Women's College (A)<br>Sundarakkottai<br>Mannargudi-614 016<br>Mannargudi.<br>Mannargudi.                                                            |                     |  |  |