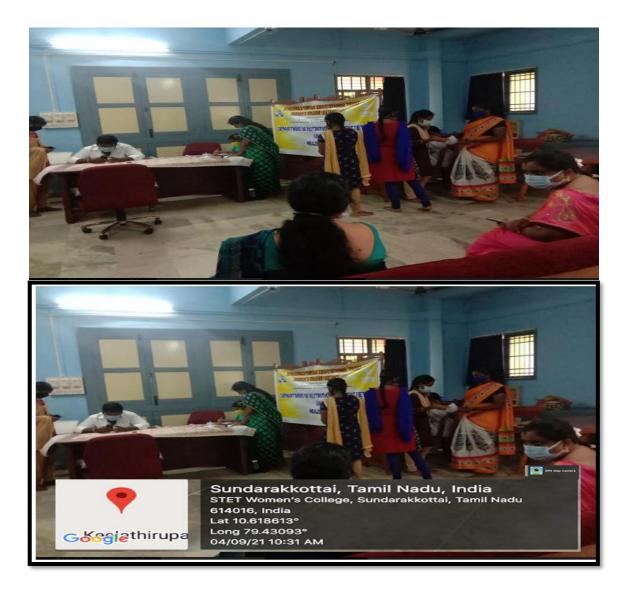

udents name list to <u>stetnutrition@gmail.com</u> and instruct them to bring their Aadhar card.

"Arise, awake and stop not till the goal is reached.



SENGAMALA THAYAAR EDUCATIONAL TRUST WOMEN'S COLLEGE (AUTONOMOUS) (Accredited by NAAC) (An ISO 9001:2015 Certified Institution) SUNDARAKKOTTAI, MANNARGUDI-614 016. TAMILNADU, INDIA.



#### **HEALTH CLUB**

VACCINATION CAMP

| S.NO | DATE       | PROGRAMME   | VENUE    | BENEFIC | IARIES |
|------|------------|-------------|----------|---------|--------|
| 1.   | 04.09.2021 | VACCINATION | COLLEGE  | -       | 135    |
|      |            | CAMP        | PREMISES |         |        |



Head of the Department Department of Nutrition and Dietetics S.T.E.T. Women's Cellege (Autonomous) Mannargudi - 614 016

## VACCINATION CAMP - 04.09.2021



#### REPORT





(Accredited by NAAC) (An ISO 9001:2015 Certified Institution) SUNDARAKKOTTAI, MANNARGUDI-614 016. TAMILNADU, INDIA.



#### REPORT

Health club and Department of Nutrition and Dietetics organized corona virus vaccination camp for all teaching, non-teaching faculties and students at College premises.127 persons were between 18-25years,7 persons were above 45years and 1person above 60years were vaccinated. 121 vaccinated their first dose and 14 vaccinated their second dose total of 135 persons were benefitted.



Head of the Department Department of Nutrition and Dietetics S.T.E.T. Women's Cellege (Autonomous) Mannargudi - 614 016

"Arise, awake and stop not till the goal is reached."

DEPARTMENT OF NUTRITION AND DIETETICS

### **ONLINE QUIZ ON IMMUNE BOOSTING FOODS**

###