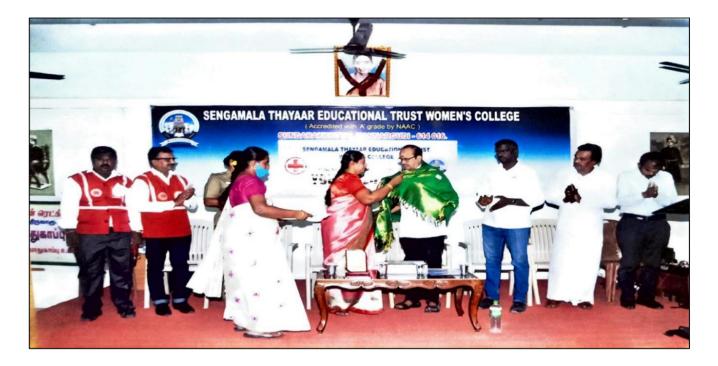

#### **Yoga Day Celebrations**

• Every year June 21<sup>st</sup> International Yoga day is observed. Service units like National Service Scheme, National Cadets Corps and students council jointly organize international Yoga day in a meaningful way. Government officials and Yoga masters are invited to chair the event.