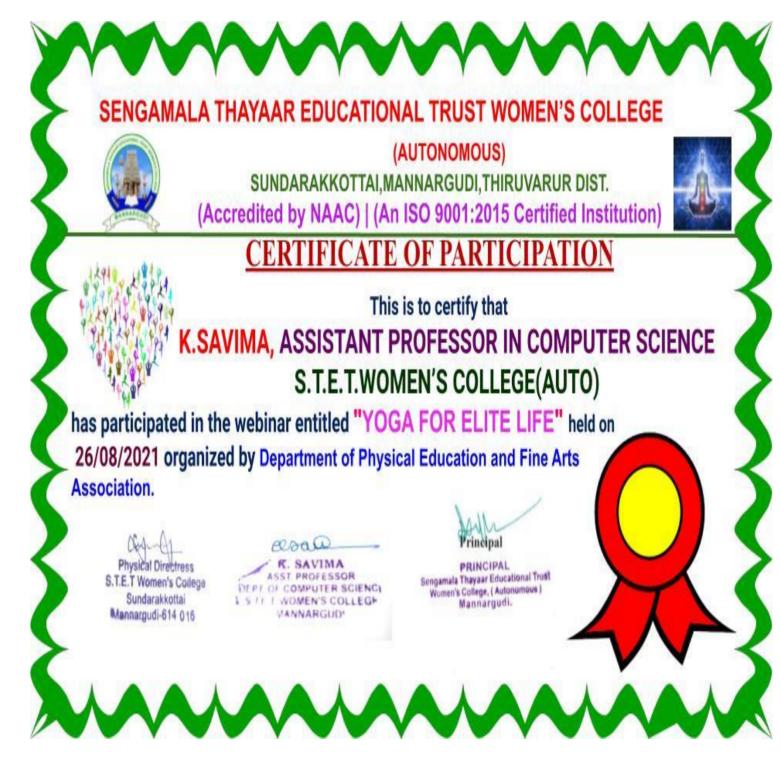

### LIFE SKILLS(YOGA)

- Yoga and Meditation
- Diploma course "Yoga for Youth Empowerment"
- > Yoga Day Celebration
- Yoga Quiz
- > Webinar on "Yoga for Elite Life"
- Online Value Added Programme on "Yoga for Health and Fitness"