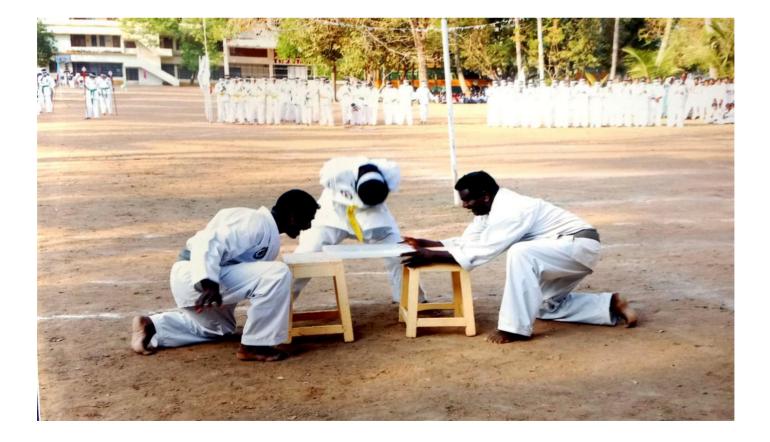

#### **CIRCULAR**

Head of the department and faculty members are asked to allow the students to take part in physical activities (Karate, Drill Exercises & Yoga and Meditation) in the P.Ed hours.

| YEAR     | PHYSICAL ACTIVITY   |
|----------|---------------------|
| I YEAR   | Karate and Silambam |
| II YEAR  | Drill Exercises     |
| III YEAR | Yoga and Meditation |

# **CIRCULAR**

| SENGAMALA THAYAAR EDUCATIONAL TRUST WOMEN'S COLLEGE<br>(AUTONOMOUS)<br>Sundarakkottai, Mannargudi - 614016.<br>(Accredited by NAAC)<br>(An ISO 9001:2015 Certified Institution)<br>DEPARTMENT OF PHYSICAL EDUCATION |                     |  |  |
|---------------------------------------------------------------------------------------------------------------------------------------------------------------------------------------------------------------------|---------------------|--|--|
| C.No: 1 DATE: 27.08.2021                                                                                                                                                                                            |                     |  |  |
| CIRC                                                                                                                                                                                                                | ULAR                |  |  |
| Head of the department and faculty members are asked to allow the students<br>to take part in physical activities (Karate, Drill Exercises & Yoga and Meditation)<br>in the P.Ed hours.                             |                     |  |  |
| YEAR                                                                                                                                                                                                                | PHYSICAL ACTIVITY   |  |  |
| IYEAR                                                                                                                                                                                                               | Karate and Silambam |  |  |
| II YEAR                                                                                                                                                                                                             | Drill Exercises     |  |  |
| III YEAR                                                                                                                                                                                                            | Yoga and Meditation |  |  |
| III YEAR Yoga and Meditation<br>Physical Directress<br>S.T.E.T Women's College (A)<br>Sundarakkottai<br>Mannargudi-614 016<br>Mannargudi.<br>Mannargudi.                                                            |                     |  |  |