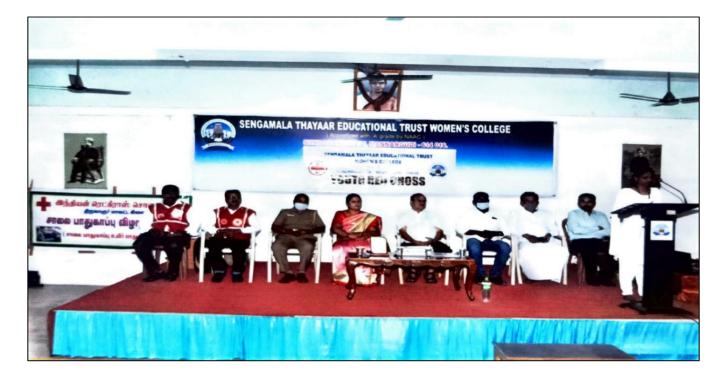

#### **Yoga Day Celebrations**

• Every year June 21<sup>st</sup> International Yoga day is observed. Service units like National Service Scheme, National Cadets Corps and students council jointly organize international Yoga day in a meaningful way. Government officials and Yoga masters are invited to chair the event.