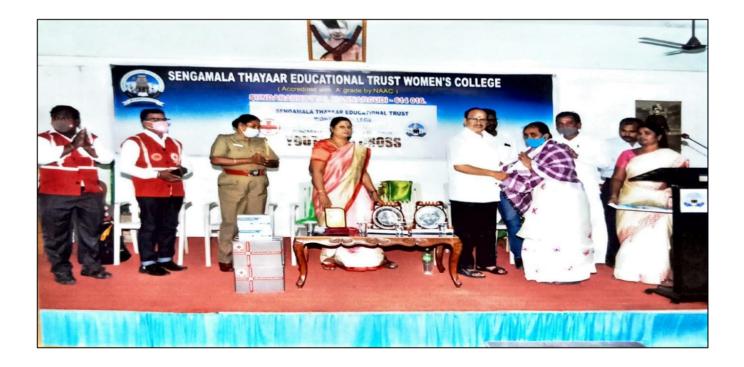

#### **Yoga Day Celebrations**

• Every year June 21<sup>st</sup> International Yoga day is observed. Service units like National Service Scheme, National Cadets Corps and students council jointly organize international Yoga day in a meaningful way. Government officials and Yoga masters are invited to chair the event.