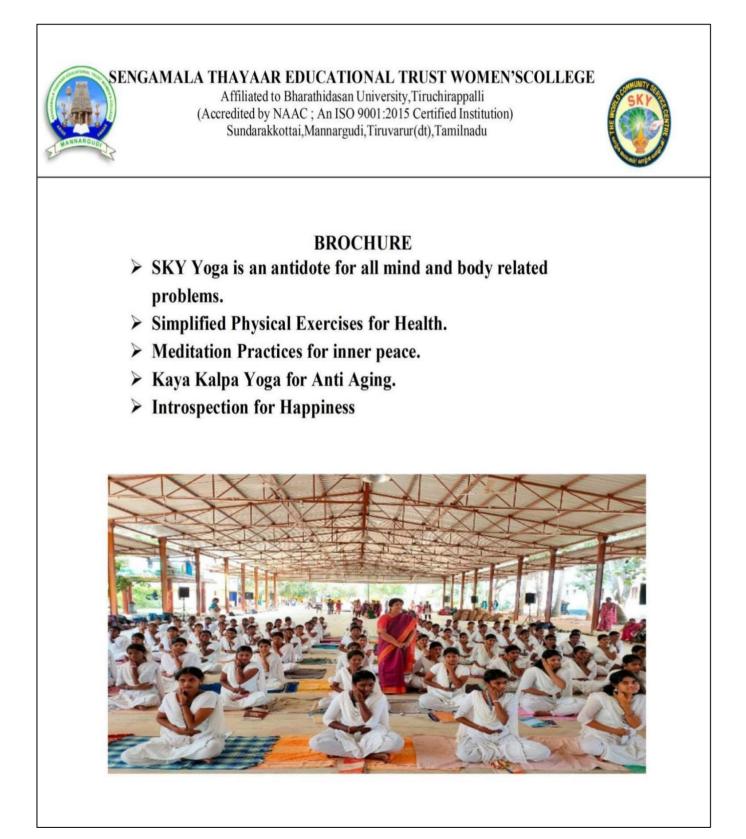

#### YOGA CLUB - CIRCULAR

We are happy to announce that our institution Conduct one year certificate course on **Yoga for Youth Empowerment** (value added course) during this academic year (2020-2021). The course will enhance the overall ability of students to cope up with their challenges in education and future life.

# **YOGA FOR YOUTH EMPOWERMENT - BROCHURE**