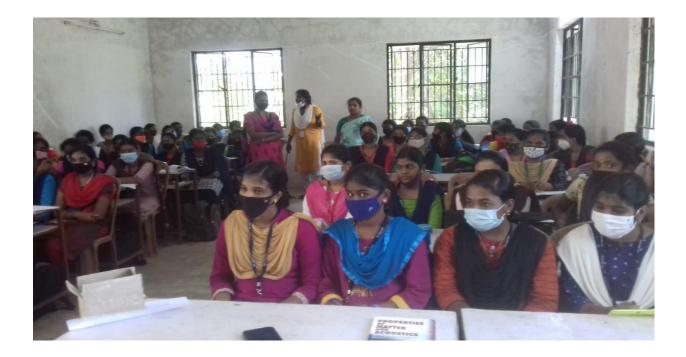

#### Yoga Training

• A demonstration on performing yoga is given to the first-year students. Students are trained by specialists in yoga. The method of doing meditation is explained by the mentors to the concern mentees.

#### **Yoga Day Celebrations**

• Every year June 21<sup>st</sup> International Yoga day is observed. Service units like National Service Scheme, National Cadets Corps and students council jointly organize international Yoga day in a meaningful way. Government officials and Yoga masters are invited to chair the event.