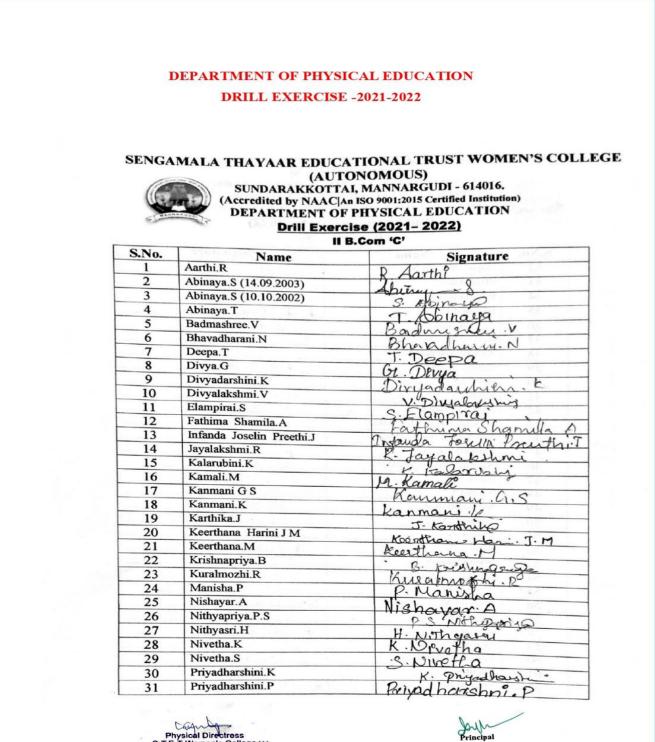

#### PHYSICAL EDUCATION DEPARTMENT 2020-2021

#### TIME SCHEDULE-YOGA AND MEDITATION

| Day<br>Order | VI Hour (Yoga & Meditation)                                  |
|--------------|--------------------------------------------------------------|
| I            | III B.B.A 'B', III Microbiology                              |
| п            | III Physics 'A', III Chemistry, III C.S 'B'                  |
| ш            | III B.Com 'A', III B.C.A, III C.S 'A', III Maths 'B'         |
| IV           | III Maths 'A', III Physics 'B', III Biochemistry,<br>III N&D |
| v            | III B.A Eco, III B.A Eng, III B.Com 'B',<br>III Maths 'C'    |
| VI           | III B.Com 'C', III B.B.A 'A', III C.S 'C'                    |
|              | Samly                                                        |