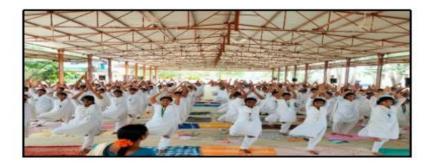

#### **Yoga Day Celebrations**

• Every year June 21<sup>st</sup> International Yoga day is observed. Service units like National Service Scheme, National Cadets Corps and students council jointly organize international Yoga day in a meaningful way. Government officials and Yoga masters are invited to chair the event.