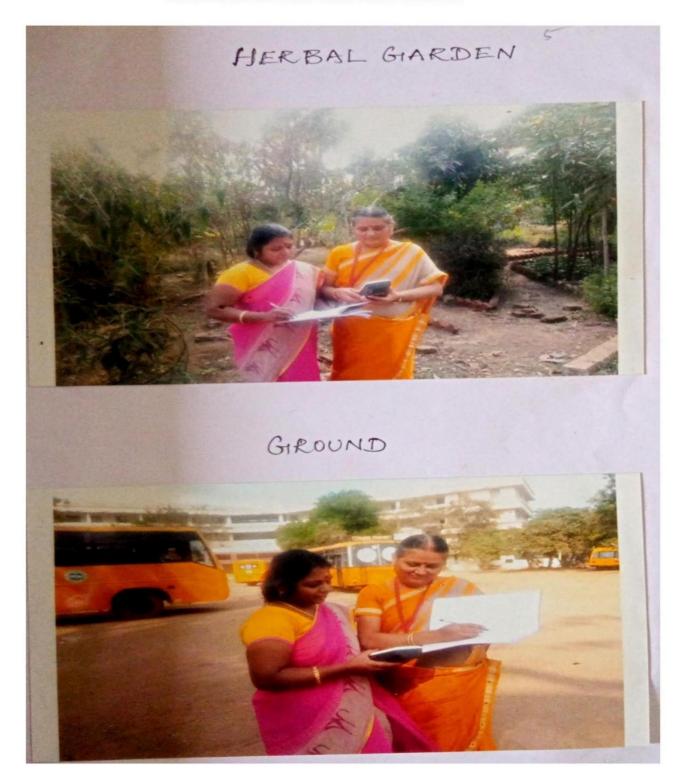

#### **Yoga Day Celebrations**

• Every year June 21<sup>st</sup> International Yoga day is observed. Service units like National Service Scheme, National Cadets Corps and students council jointly organize international Yoga day in a meaningful way. Government officials and Yoga masters are invited to chair the event.