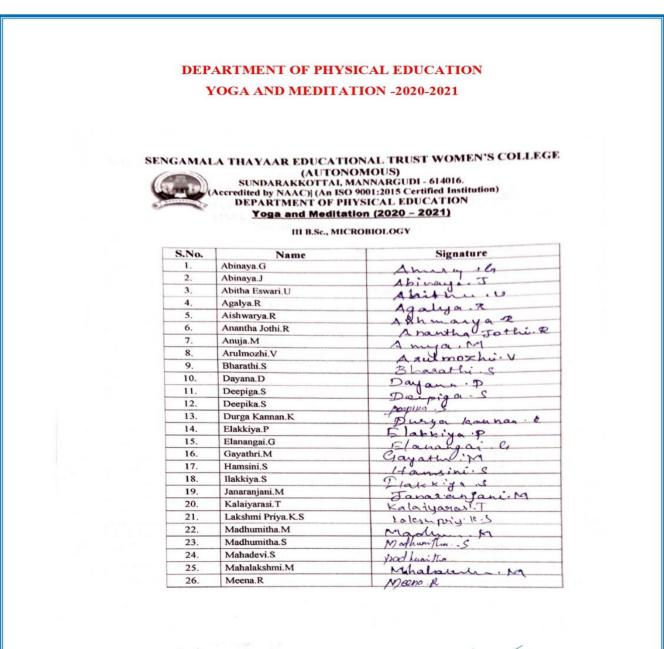

| П              | DEPARTMENT OF PHY                                                                                   | SICAL EDUCATION                                                                                                                                            |
|----------------|-----------------------------------------------------------------------------------------------------|------------------------------------------------------------------------------------------------------------------------------------------------------------|
| L              | PERARTMENT OF FHY                                                                                   | SICAL EDUCATION                                                                                                                                            |
|                | YOGA AND MEDITA                                                                                     | TION -2020-2021                                                                                                                                            |
|                |                                                                                                     |                                                                                                                                                            |
|                |                                                                                                     |                                                                                                                                                            |
|                |                                                                                                     |                                                                                                                                                            |
|                |                                                                                                     |                                                                                                                                                            |
|                | (AUTON<br>SUNDARAKKOTTAI, N<br>(Accredited by NAAC)] (An ISO<br>DEPARTMENT OF PI<br>Yoga and Medita | ONAL TRUST WOMEN'S COLLEG<br>OMOUS)<br>#ANNARGUDI - 614016.<br>9 9001:2015 Certified Institution)<br>IYSICAL EDUCATION<br>RION (2020 - 2021)<br>TROBIOLOGY |
| S.No.          | Name                                                                                                | Signature                                                                                                                                                  |
| 27.            | Mohana Bhagya.P                                                                                     |                                                                                                                                                            |
| 28.            | Moulika.M                                                                                           | Mostres Blogger                                                                                                                                            |
| 29.            | Murshitha Begam.J                                                                                   | Muzishila heard.                                                                                                                                           |
| 30.            | Nafila Seren.A.N                                                                                    | Naple Somen M.N                                                                                                                                            |
| 31             | Nijana.N                                                                                            | Nijana N                                                                                                                                                   |
| 32             | Pavithra.V                                                                                          | Daviter v                                                                                                                                                  |
| 33             | Priyadharshni.R                                                                                     | Paryadhoethi-R                                                                                                                                             |
| 34             | Sangavi.K                                                                                           | gangevi k                                                                                                                                                  |
| 35             | Sangeetha.S                                                                                         | Sangceetha . S                                                                                                                                             |
| 36             | Sathana.R                                                                                           | Sathang. R                                                                                                                                                 |
| 37             | Shalini.G                                                                                           | Shalini . by                                                                                                                                               |
| 38             | Sharmila Devi.S                                                                                     | Sharingla dori J                                                                                                                                           |
| 39             | Sharmilasri.G                                                                                       | Sh 01.                                                                                                                                                     |
| 40             | Sindhu.S                                                                                            | Sindha.s                                                                                                                                                   |
| 41             | Sineha.R                                                                                            | Sinchor-R                                                                                                                                                  |
| 42             | Sneka.K                                                                                             | Sneka . K                                                                                                                                                  |
| 43             | Sowndarya.L                                                                                         | TServindary. L                                                                                                                                             |
| 44             | Subiksha.V                                                                                          | Subisha.V                                                                                                                                                  |
|                | Swetha.K                                                                                            | Sure the K                                                                                                                                                 |
| 45             | Tringiline.P                                                                                        | Toningline.P                                                                                                                                               |
| 46             |                                                                                                     | Crassi. J                                                                                                                                                  |
| 46<br>47       | Uvasri.J                                                                                            |                                                                                                                                                            |
| 46<br>47<br>48 | Vaisali.V                                                                                           | Vaisaliv                                                                                                                                                   |
| 46<br>47       |                                                                                                     |                                                                                                                                                            |