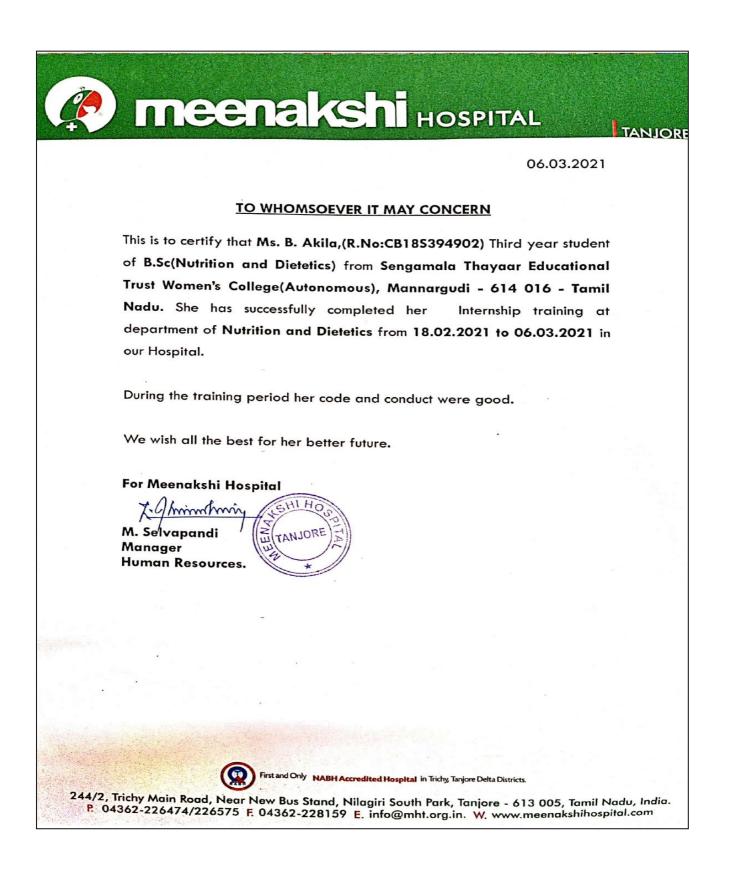

B185394901) Third year student of B.Sc(Nutrition and Dietetics) from Sengamala Thayaar Educational Trust Women's College(Autonomous), Mannargudi - 614 016 - Tamil Nadu. She has successfully completed her Internship training at department of Nutrition and Dietetics from 18.02.2021 to 06.03.2021 in our Hospital.

During the training period her code and conduct were good.

We wish all the best for her better future.

For Meenakshi Hospital minhi M. Selvapandi Manager Human Resources.

First and Only NABH Accredited Hospital in Trichy, Tanjore Delta Districts.

244/2, Trichy Main Road, Near New Bus Stand, Nilagiri South Park, Tanjore - 613 005, Tamil Nadu, India. P. 04362-226474/226575 F. 04362-228159 E. info@mht.org.in. W. www.meenakshihospital.com

### **UG DIETARY INTERNSHIP CERTIFICATE**



### **UG DIETARY INTERNSHIP CERTIFICATE**



### **UG DIETARY INTERNSHIPCERTIFICATE**



### **UG DIETARY INTERNSHIPCERTIFICATE**



244/2, Trichy Main Road, Near New Bus Stand, Nilagiri South Park, Tanjore - 613 005, Tamil Nadu, India. P. 04362-226474/226575 F. 04362-228159 E. info@mht.org.in. W. www.meenakshihospital.com

# **UG DIETARYINTERNSHIP**









SENGAMALA THAYAAR EDUCATIONAL TRUST WOMEN'S COLLEGE (AUTONOMOUS) (Accredited by NAAC) (An ISO 9001:2015 Certified Institution)

SUNDARAKKOTTAI, MANNARGUDI-614 016.

TAMILNADU, INDIA.



#### DEPARTMENT OF NUTRITION AND DIETETICS

B.Sc., NUTRITION AND DIETETICS DIETARY INTERNSHIP REPORT (2020-2021)

Dietary Internship is a Major Based Elective III practical structured in the Sixth Semester The Department scheduled the programme previ