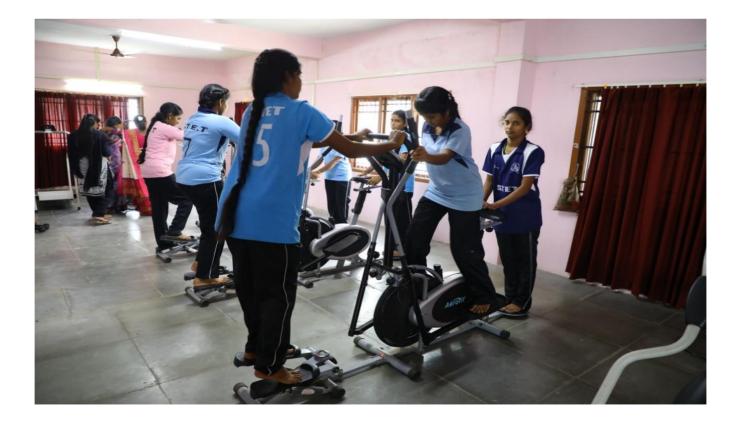

2   | R.Rubasri          | III BCA        | RiPubassi                             |
| 23   | V.Arulmozhi        | III B.Sc MICRO | VI Aruhat                             |
| 24   | M.Gayathri         | III B.Sc MICRO | M. Brayathai                          |
| 25   | S.Mahadevi         | III B.Sc MICRO | S. maha sel                           |
| 26   | P.Mohanabagya      | III B.Sc MICRO | P. mohanabagya                        |
| 27   | S.Sangeetha        | III B.Sc MICRO | S. Songeetha                          |
| 28   | R.Sathana          | III B.Sc MICRO | -R. Sathanan                          |
| 29   | P.Tringline        | III B.Sc MICRO | Perringels                            |
| 30   | J.Uvasri           | III B.Sc MICRO | J. Uraceny                            |

# **GYMNASIUM**





# **GYMNASIUM**



# REPORT



# SENGAMALA THAYAAR EDUCATIONAL TRUST WOMEN'S COLLEGE (AUTONOMOUS) SUNDARAKKOTTAI, MANNARGUDI - 614016 (Accredited by NAAC | An ISO 9001:2015 Certified Institution)

#### REPORT

#### **GYMNASIUM**

The gymnasium is located in STET Hostel. The main objective of the gymnasium is to help the students develop more strength and stamina in terms of their health and other activities. STET hostel students use gymnasium classes morning at 6.00-7.00 AM and evening at 5.30-6.30 PM. Both Undergraduate and Post Graduate students are motivated to use gymnasium. Totally 620 students are benefited through this gymnasium.

tress Women's College (A) Sundarakkottai Mannargudi-614 016



### SENGAMALA THAYAAR EDUCATIONAL TRUST WOMEN'S COLLEGE (AUTONOMOUS) SUNDARAKKOTTAI, MANN