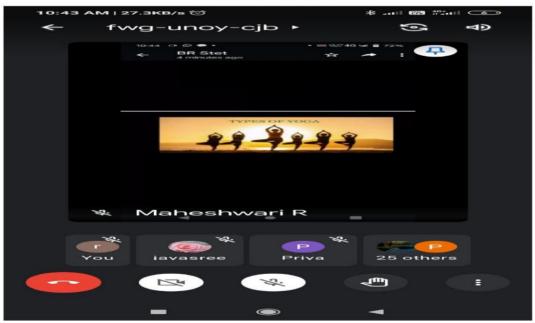

#### YOGA CLUB – CIRCULAR

The Students who already registered their name for Yoga classes are asked to arrange in Thayaar Arangam at 2.15 pm onwards 07.08.2020 at the following the Introduction classes of "Yoga for Youth Empowerment". Otherwise if the classed will be conduct through online to follow the link https://forms.gle/HpbdEmduyszXwkcs6

The Students are instructed to follow the time schedule in future.

| Day      | Time           | Platform        |
|----------|----------------|-----------------|
| Friday   | 3.15 – 4.15 pm | Thayaar Arangam |
| Saturday | 1.30 – 4.15 pm | Thayaar Arangam |
| Friday   | 2.15 – 4.15 pm | Thayaar Arangam |