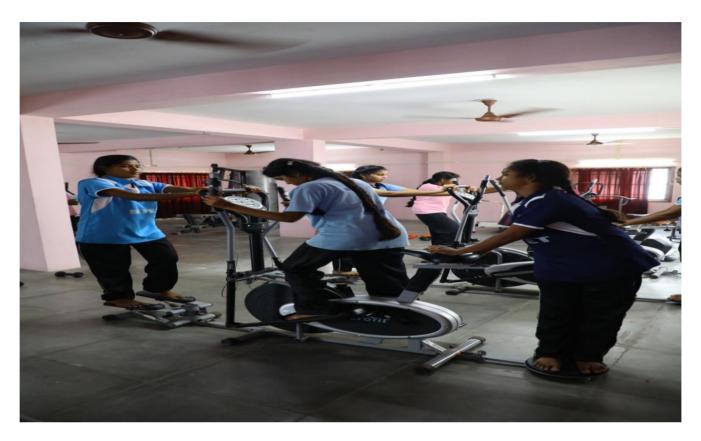

22   | R.Rubasri          | III BCA        | RiPubassi                             |
| 23   | V.Arulmozhi        | III B.Sc MICRO | VI Aruhat                             |
| 24   | M.Gayathri         | III B.Sc MICRO | M. Brayathai                          |
| 25   | S.Mahadevi         | III B.Sc MICRO | S. maha sel                           |
| 26   | P.Mohanabagya      | III B.Sc MICRO | P. mohanabagya                        |
| 27   | S.Sangeetha        | III B.Sc MICRO | S. Songeetha                          |
| 28   | R.Sathana          | III B.Sc MICRO | -R. Sathanan                          |
| 29   | P.Tringline        | III B.Sc MICRO | Perringels                            |
| 30   | J.Uvasri           | III B.Sc MICRO | J. Uraceny                            |

# **GYMNASIUM**





# **GYMNASIUM**



# REPORT



# SENGAMALA THAYAAR EDUCATIONAL TRUST WOMEN'S COLLEGE (AUTONOMOUS) SUNDARAKKOTTAI, MANNARGUDI - 614016 (Accredited by NAAC | An ISO 9001:2015 Certified Institution)

#### REPORT

#### **GYMNASIUM**

The gymnasium is located in STET Hostel. The main objective of the gymnasium is to help the students develop more strength and stamina in terms of their health and other activities. STET hostel students use gymnasium classes morning at 6.00-7.00 AM and evening at 5.30-6.30 PM. Both Undergraduate and Post Graduate students are motivated to use gymnasium. Totally 620 students are benefited through this gymnasium.

tress Women's College (A) Sundarakkottai Mannargudi-614 016



### SENGAMALA THAYAAR EDUCATIONAL TRUST WOMEN'S COLLEGE (AUTONOMOUS) SUNDARAKKOTTAI, MA