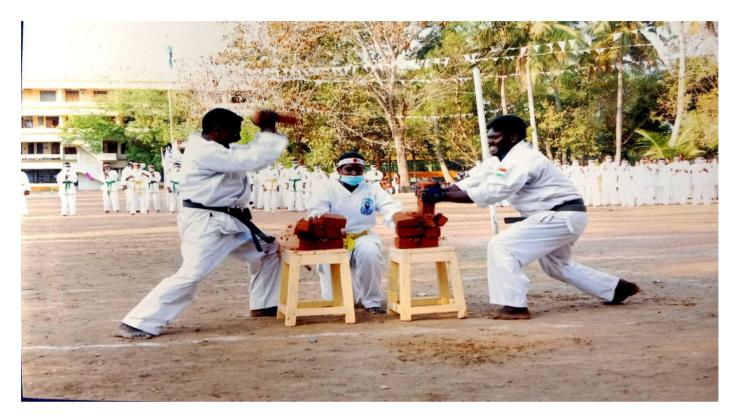

#### **CIRCULAR**

Head of the department and faculty members are asked to allow the students to take part in physical activities (Karate, Drill Exercises & Yoga and Meditation) in the P.Ed hours.

| YEAR     | PHYSICAL ACTIVITY   |
|----------|---------------------|
| I YEAR   | Karate and Silambam |
| II YEAR  | Drill Exercises     |
| III YEAR | Yoga and Meditation |

# **CIRCULAR**

| SENGAMALA THAYAAR EDUCATIONAL TRUST WOMEN'S COLLEGE<br>(AUTONOMOUS)<br>Sundarakkottai, Mannargudi - 614016.<br>(Accredited by NAAC)<br>(An ISO 9001:2015 Certified Institution)<br>DEPARTMENT OF PHYSICAL EDUCATION |                     |  |  |
|---------------------------------------------------------------------------------------------------------------------------------------------------------------------------------------------------------------------|---------------------|--|--|
| C.No: 1 DATE: 27.08.2021                                                                                                                                                                                            |                     |  |  |
| CIRC                                                                                                                                                                                                                | ULAR                |  |  |
| Head of the department and faculty members are asked to allow the students<br>to take part in physical activities (Karate, Drill Exercises & Yoga and Meditation)<br>in the P.Ed hours.                             |                     |  |  |
| YEAR                                                                                                                                                                                                                | PHYSICAL ACTIVITY   |  |  |
| IYEAR                                                                                                                                                                                                               | Karate and Silambam |  |  |
| II YEAR                                                                                                                                                                                                             | Drill Exercises     |  |  |
| III YEAR                                                                                                                                                                                                            | Yoga and Meditation |  |  |
| III YEAR Yoga and Meditation<br>Physical Directress<br>S.T.E.T Women's College (A)<br>Sundarakkottai<br>Mannargudi-614 016<br>Mannargudi.<br>Mannargudi.                                                            |                     |  |  |