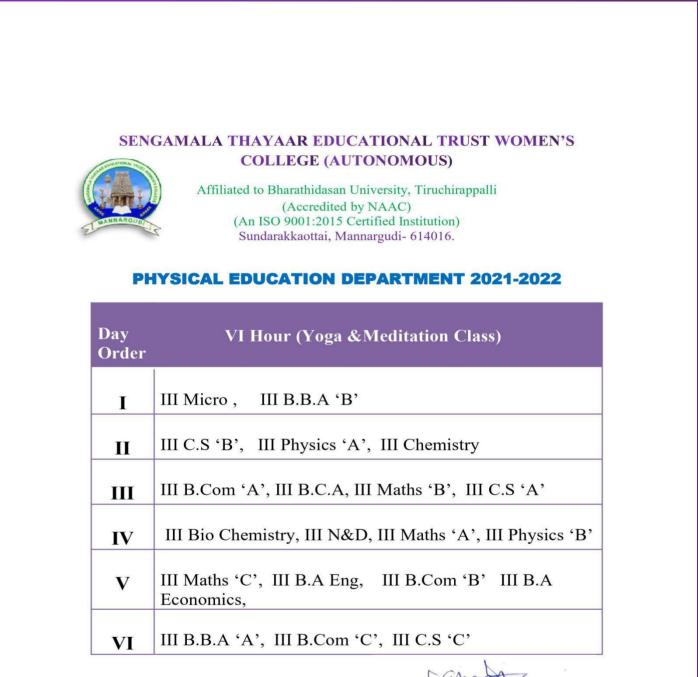

#### PHYSICAL EDUCATION DEPARTMENT 2020-2021

#### TIME SCHEDULE-YOGA AND MEDITATION

| Day<br>Order | VI Hour (Yoga & Meditation)                                  |
|--------------|--------------------------------------------------------------|
| I            | III B.B.A 'B', III Microbiology                              |
| п            | III Physics 'A', III Chemistry, III C.S 'B'                  |
| ш            | III B.Com 'A', III B.C.A, III C.S 'A', III Maths 'B'         |
| IV           | III Maths 'A', III Physics 'B', III Biochemistry,<br>III N&D |
| v            | III B.A Eco, III B.A Eng, III B.Com 'B',<br>III Maths 'C'    |
| VI           | III B.Com 'C', III B.B.A 'A', III C.S 'C'                    |
|              | Samly                                                        |