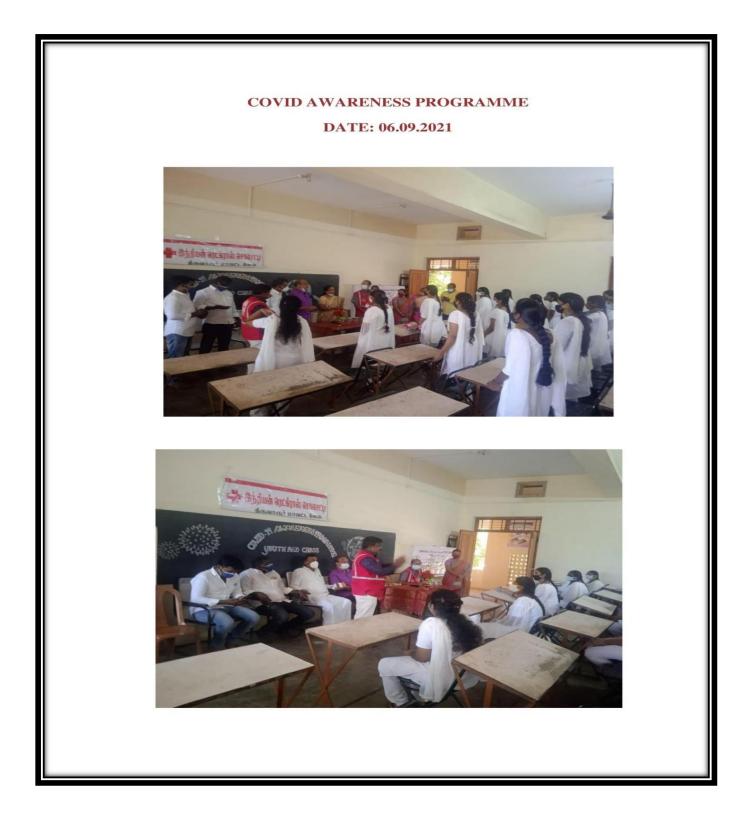

|             |
| - | 149. | DHARANLS                                                 | B.A English                                                                                                                         |             |
| _ | 150. | KARTHIKA. K                                              | B.A English                                                                                                                         |             |
|   |      |                                                          | Crowpart Curl                                                                                                                       |             |

### **COVID AWARENESS PROGRAMME - 06.09.2021**



# REPORT



SENGAMALA THAYAAR EDUCATIONAL TRUST WOMEN'S COLLEGE (AUTONOMOUS) (Accredited by NAAC) (An ISO 9001:2015 Certified Institution) SUNDARAKKOTTAI, MANNARGUDI-614 016. TAMILNADU, INDIA

#### A Report on

"Covid- 19 Awareness Programme" 06<sup>th</sup> September 2021

#### **Youth Red Cross**

One day Covid- 19 Awareness Programme was organized on 06<sup>th</sup> September 2021 by Youth Red Cross Unit. The resource persons of Covid- 19 Awareness Programme was Mr. J. VARADARAJAN, Secretary – IRCS – Thiruvarur District, IRCS – Treasurer (State Branch – Chennai) and Prof. K..EZHUMALAI, District Organizer – YRC, Thiruvarur, Assistant Professor of English Department, Swami Dayananda College of Arts & Science, Manjakkudi. 150 students were participated from our College. Finally face mask