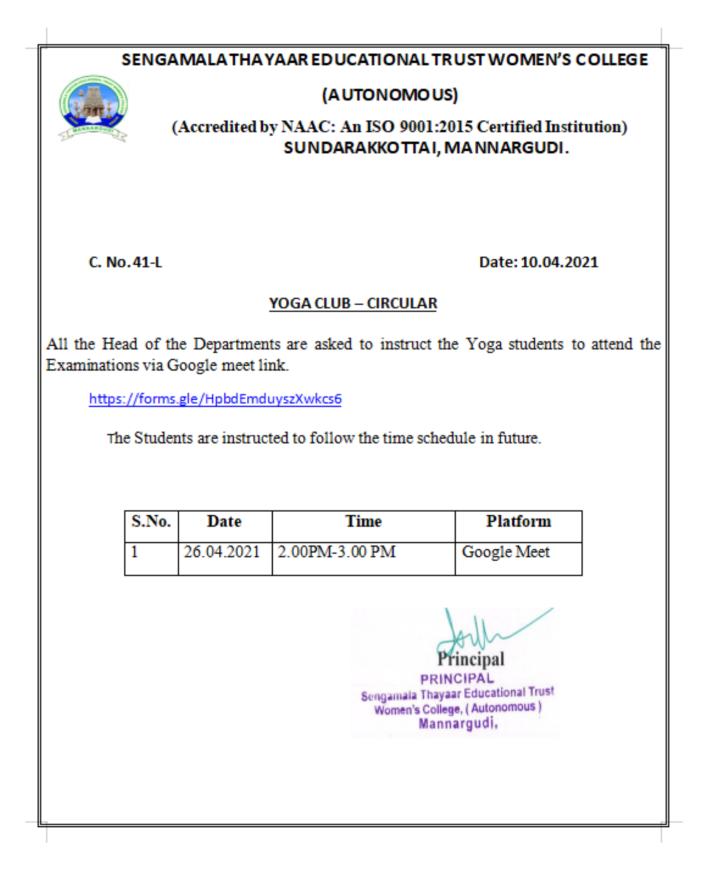

#### YOGA CLUB – CIRCULAR

The Students who already registered their name for Yoga classes are asked to arrange in Thayaar Arangam at 2.15 pm onwards 07.08.2020 at the following the Introduction classes of "Yoga for Youth Empowerment". Otherwise if the classed will be conduct through online to follow the link https://forms.gle/HpbdEmduyszXwkcs6

The Students are instructed to follow the time schedule in future.

| Day      | Time           | Platform        |
|----------|----------------|-----------------|
| Friday   | 3.15 – 4.15 pm | Thayaar Arangam |
| Saturday | 1.30 – 4.15 pm | Thayaar Arangam |
| Friday   | 2.15 – 4.15 pm | Thayaar Arangam |