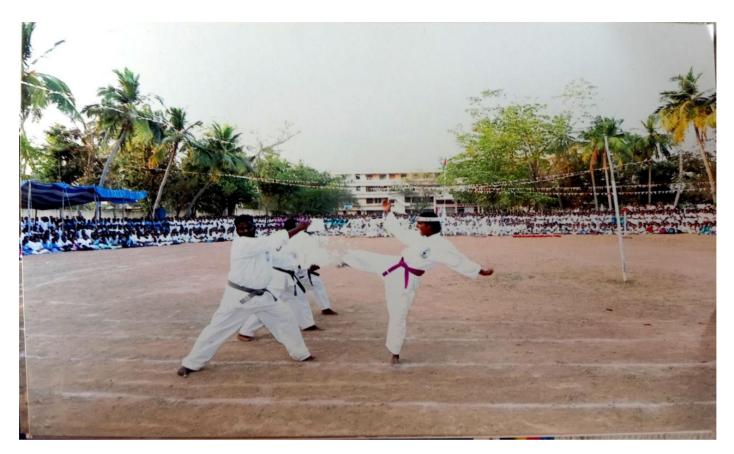

#### **CIRCULAR**

Head of the department and faculty members are asked to allow the students to take part in physical activities (Karate, Drill Exercises & Yoga and Meditation) in the P.Ed hours.

| YEAR     | PHYSICAL ACTIVITY   |
|----------|---------------------|
| I YEAR   | Karate and Silambam |
| II YEAR  | Drill Exercises     |
| III YEAR | Yoga and Meditation |

# **CIRCULAR**

| SENGAMALA THAYAAR EDUCATIONAL TRUST WOMEN'S COLLEGE<br>(AUTONOMOUS)<br>Sundarakkottai, Mannargudi - 614016.<br>(Accredited by NAAC)<br>(An ISO 9001:2015 Certified Institution)<br>DEPARTMENT OF PHYSICAL EDUCATION |                     |  |  |
|---------------------------------------------------------------------------------------------------------------------------------------------------------------------------------------------------------------------|---------------------|--|--|
| C.No: 1 DATE: 27.08.2021                                                                                                                                                                                            |                     |  |  |
| CIRC                                                                                                                                                                                                                | ULAR                |  |  |
| Head of the department and faculty members are asked to allow the students<br>to take part in physical activities (Karate, Drill Exercises & Yoga and Meditation)<br>in the P.Ed hours.                             |                     |  |  |
| YEAR                                                                                                                                                                                                                | PHYSICAL ACTIVITY   |  |  |
| IYEAR                                                                                                                                                                                                               | Karate and Silambam |  |  |
| II YEAR                                                                                                                                                                                                             | Drill Exercises     |  |  |
| III YEAR                                                                                                                                                                                                            | Yoga and Meditation |  |  |
| III YEAR Yoga and Meditation<br>Physical Directress<br>S.T.E.T Women's College (A)<br>Sundarakkottai<br>Mannargudi-614 016<br>Mannargudi.<br>Mannargudi.                                                            |                     |  |  |