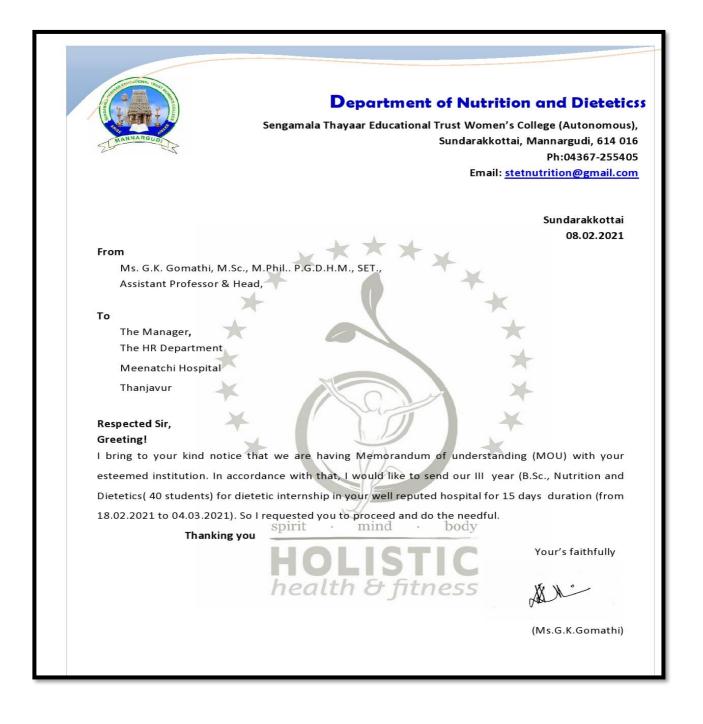

ication to the selected hospital. 17 students of final year Post Graduate Programme had sent to Kauvery Hospital, Tiruchirappalli for the period of fifteen days. Students have separated into batches and trained. Case study has done by the students individually and submitted the report to the Dietician. The Dietician assigned the marks according to the attendance, performance and case study report of each student and certificates were provided.

HEAD OF THE DEPARTMENT

Head of the Department Department of Nutrition and Dietetics S.T.E.T. Women's College (Autonomous) Mannargudi - 614 016

"Arise, awake and stop not till the goal is reached."

# UG DIETARY INTERNSHIP (18.02.2021- 06.03.2021) Meenakshi Hospital, Thanjavur

# UG DIETARY INTERNSHIP – EMAIL COMMUNICATION (18.02.2021-04.03.2021)



Scanned with CamScanner

## **ACCEPTANCE LETTER**



# **PERMISSION LETTER**



### **UG DIETARY INTERNSHIP CERTIFICATE**



06.03.2021

TANIORE

#### TO WHOMSOEVER IT MAY CONCERN

This is to certify that Ms. K. Abitha, (R.No:CB185394901) Third year student of B.Sc(Nutrition and Dietetics) from Sengamala Thayaar Educational Trust Women's College(Autonomous), Mannargudi - 614 016 - Tamil Nadu. She has successfully completed her Internship training at department of Nutrition and Dietetics from 18.02.2021 to 06.03.2021 in our Hospital.

During the training period her code and conduct were good.

We wish all the best for her better future.

For Meenakshi Hospital minhi M. Selvapandi Manager Human Resources.

First and Only NABH Accredited Hospital in Trichy, Tanjore Delta Districts.

244/2,