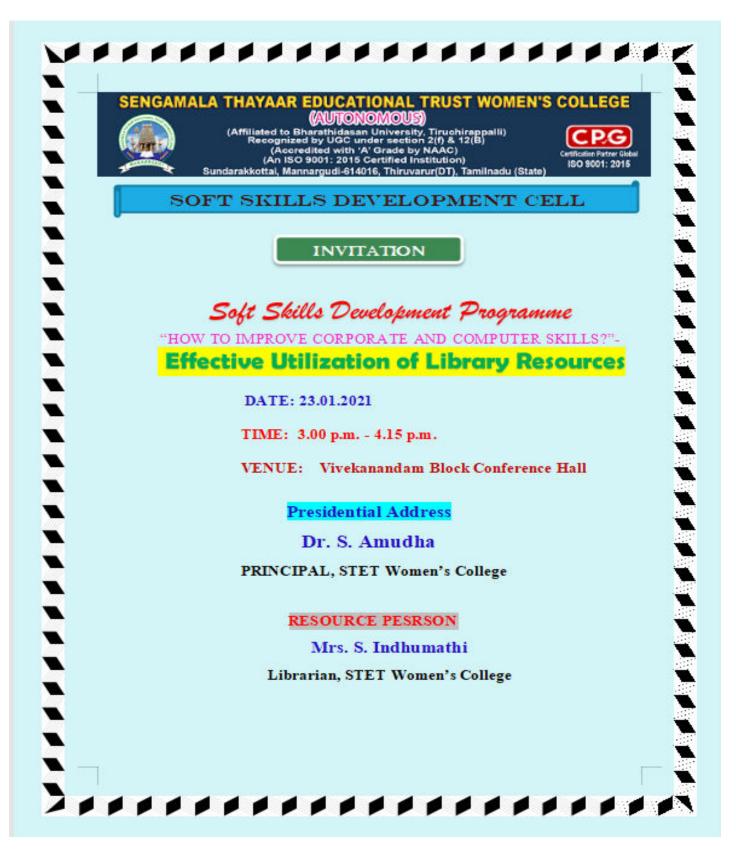

# EFFECTIVE UTILIZATION OF LIBRARY RESOURCES

# (23.01.2021)

# **INVITATION**

Soft Skills Development Cell

### Semilate on LIBRARY AWARNES PROGRAMME-Effective Utilization of Library Resources