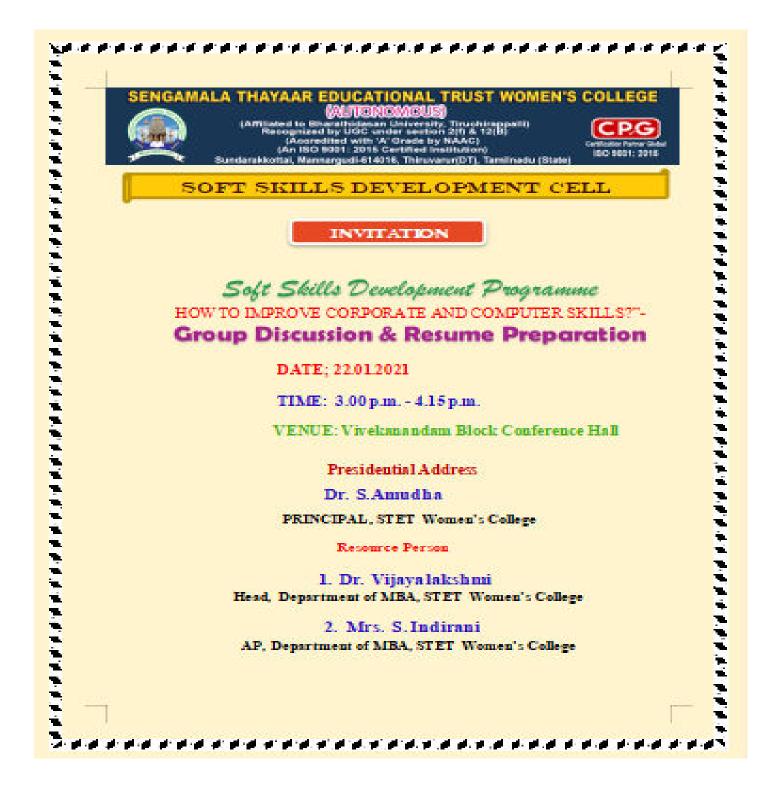

## **GROUP DISCUSSION & RESUME PREPARATION**

# (22.01.2021)

# INVITATION

### Soft Skills Development Cell "HOW TO IMPROVE CORPORATE AND COMPUTER SKILLS?"-Group Discussion & Resume Preparation