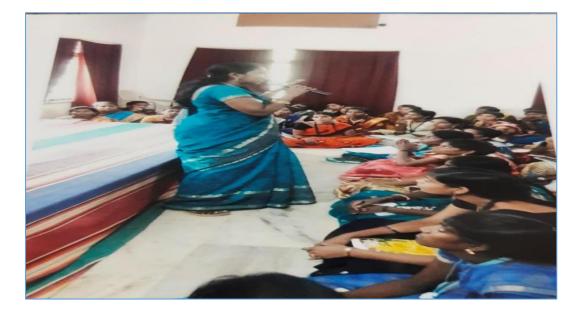

## **GROUP DISCUSSION & RESUME PREPARATION**

### Soft Skills Development Cell "HOW TO IMPROVE CORPORATE AND COMPUTER SKILLS?"-Group Discussion & Resume Preparation

#### 22<sup>nd</sup> JANUARY 2021

The Soft Skills development cell has organized a seminar on "Group Discussion & "Resume preparation" on 22.01.2021 between 3.00 pm to 4.15 pm.

The seminar was attended by 358 students from various department of first year M. Sc. The programme was started with welcome address by Dr.U.Gayathri Head & Assistant Professor of Chemistry and SDC Coordinator. The lecture was given by Dr. G. Vijayalakshmi, Head & Assistant Professor of Master of Business Administration. She highlighted the importance of group discussion and gave the tips, tricks & ideas of group discussion. The seminar constituted a good opportunity to sharing of knowledge among the students. Then followed a lecture delivered by Ms. S. Indirani, Master of Business Administration. The seminar met their objectives in promoting awareness.