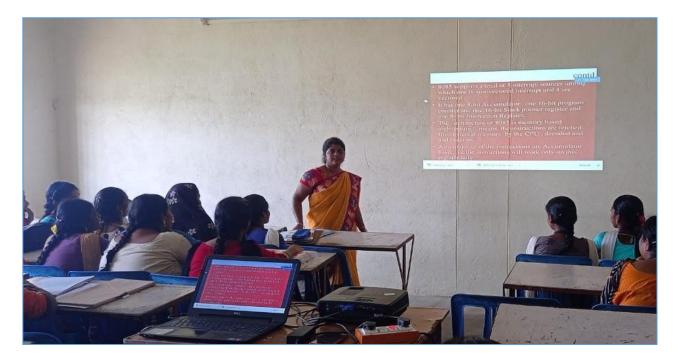

#### 19th JANUARY 2021

The Soft Skills development cell has organized a seminar on "Time management", e mail creation and online payment on 19.01.2021 between 3.00 pm to 4.15 pm.

The Programme was started at 3.00 pm with welcome address by Dr. U. Gayathri, Head & Assistant Professor of Chemistry and SDC Coordinator. The Function was presided by The Principal Dr. S. Amudha. The lecture was given by Dr. B. Kayathiri Bai, Head & Assistant Professor of Commerce. She mentioned the importance of time management and explained the list of tips for managing time effectively. Then followed Ms. Geetha, Assistant Professor of Computer Science she delivered a lecture on 'email creation and online payment. She explained how to create e mail and how to pay the payment through online. In this programme 358 students were benefited. The vote of thanks was given by Dr. U. Gayathri.