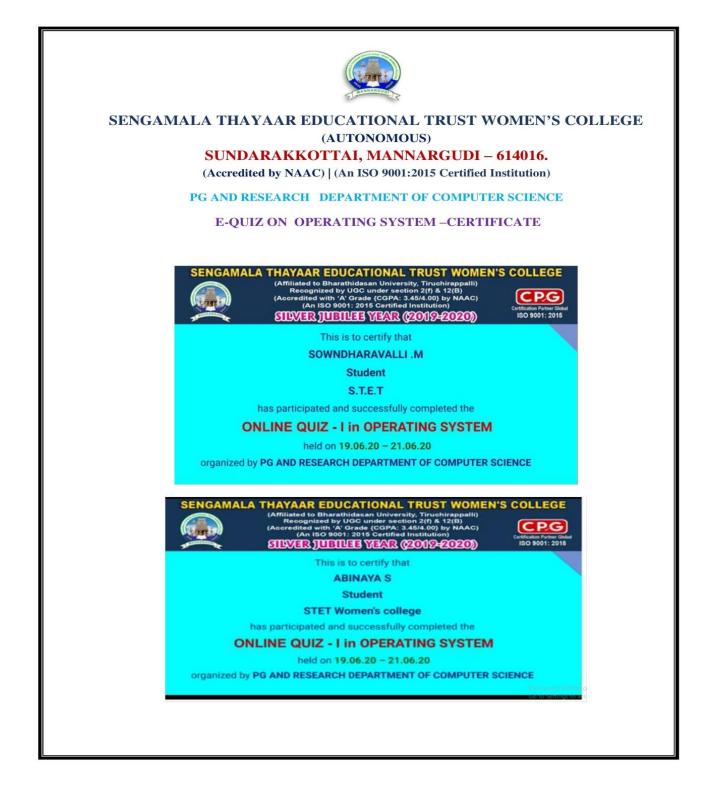

.Sc.,Computer<br>science |
| 6/21/2020 13:02:41                       | ulaganeethi407@gmail.com                                       | 6/30               | PAVITHRA U             |                           |
| 6/21/2020 10:27:27                       | mathumithathamiltahan@amail.aam                                | 15/20              |                        | B.Sc.,Computer            |
| 6/21/2020 19:27:37                       | mathumithathamilselvan@gmail.com                               | 15/30              | T. Mathumitha          | science                   |
| 6/21/2020 19:37:54<br>6/22/2020 19:04:16 | mathumithathamilselvan@gmail.com<br>mydhikapanneer15@gmail.com | 30 / 30<br>18 / 30 | T. Mathumitha          | B.Sc.,Computer science    |

### **ONLINE QUIZ - CERTIFICATES**



### REPORT



### SENGAAMALA THAYAAR EDUCATIONAL TRUST WOMEN'S COLLEGE (AUTONOMOUS) SUNDARAKKOTTAI, MANNARGUDI – 614016. (Accredited by NAAC) | (An ISO 9001:2015 Certified Institution)

PG AND RESEARCH DEPARTMENT OF COMPUTER SCIENCE

E-Quiz on "Operating System"

#### **REPORT**

Date: 19.06.2020 to 21.06.2020

**Mode: Online** 

PG and Research Department of Computer Science successfully conducted E-Quiz on "Operating System" from 19.06.2020 to 21.06.2020. The E-Quiz was conducted for final year Under Graduate students and Post Graduate students to improve their knowledge in Operating System. Totally 248 Students were attended the E-Quiz. The E- Certificates were issued to the students who secure 60% and above.

HEAD OF THE DEPARTMENT PG and Research Department ut Computer Science S.T.E