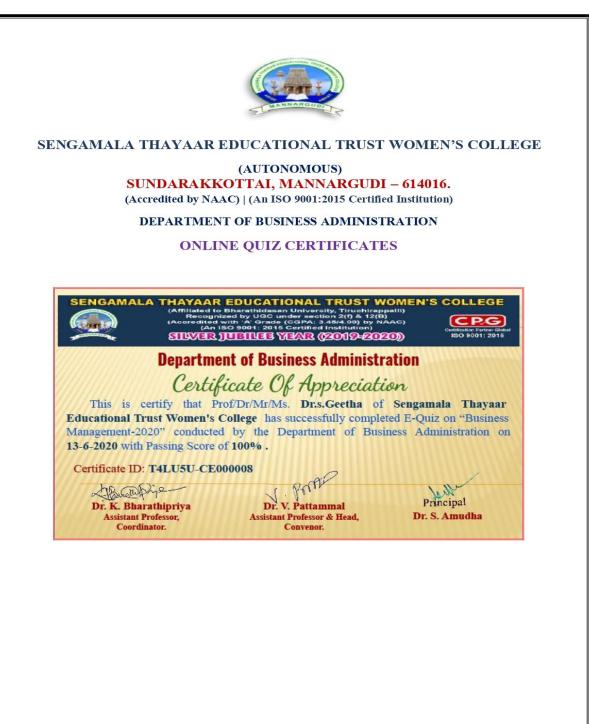

# CERTIFICATE

|                | SENGAMALA THAYAAR EDUCATIONA                                            | AL TRUST WOMEN'S COI                | LEGE                  |
|----------------|-------------------------------------------------------------------------|-------------------------------------|-----------------------|
|                | (Affiliated to Bhara                                                    | thidasan University, Tiruchirappall | i)                    |
| - Loudananan J | (A)                                                                     | ccredited by NAAC)                  |                       |
|                | (An ISO 9001:20                                                         | 15 certified institution)           |                       |
|                | SUNDARAKKOTTAI, MANNARGUDI – 61                                         | 4 016, THIRUVARUR DT, TAM           | IILNADU               |
|                | SOFT SKILLS DEVE                                                        | ELOPMENT CELL                       |                       |
|                | Certif                                                                  | icate                               |                       |
| This is to     | certify that. MsA. ABARNA,                                              |                                     |                       |
|                | M. Sc BIOCHEMISTRYpartici                                               |                                     |                       |
|                | in the Seminar on "HOW TO IMPROVE CO                                    | ORPORATE AND COMP                   | PUTER SKILLS?"-       |
|                | AGEMENT, E-MAIL CREATION & ON<br>Cell on 19 <sup>th</sup> January 2021. | ILINE PAYMENT" organi               | ized by the SoftSkill |
|                | sayatt.                                                                 |                                     | Jayn                  |
| Соо            | rdinator                                                                |                                     | Principal             |
|                |                                                                         |                                     |                       |