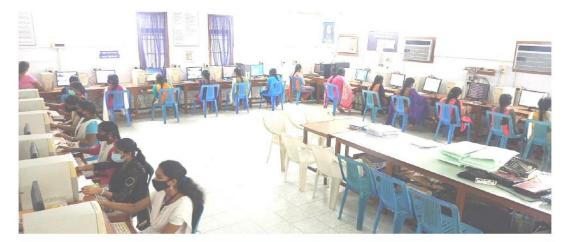

# Soft Skills Development Cell

"HOW TO IMPROVE CORPORATE AND COMPUTER SKILLS?"- **Time Management, E-mail creation & Online Payment Participant's List** 

#### 19th JANUARY 2021

The Soft Skills development cell has organized a seminar on "Time management", e mail creation and online payment on 19.01.2021 between 3.00 pm to 4.15 pm.

The Programme was started at 3.00 pm with welcome address by Dr. U. Gayathri, Head & Assistant Professor of Chemistry and SDC Coordinator. The Function was presided by The Principal Dr. S. Amudha. The lecture was given by Dr. B. Kayathiri Bai, Head & Assistant Professor of Commerce. She mentioned the importance of time management and explained the list of tips for managing time effectively. Then followed Ms. Geetha, Assistant Professor of Computer Science she delivered a lecture on 'email creation and online payment. She explained how to create e mail and how to pay the payment through online. In this programme 358 students were benefited. The vote of thanks was given by Dr. U. Gayathri.