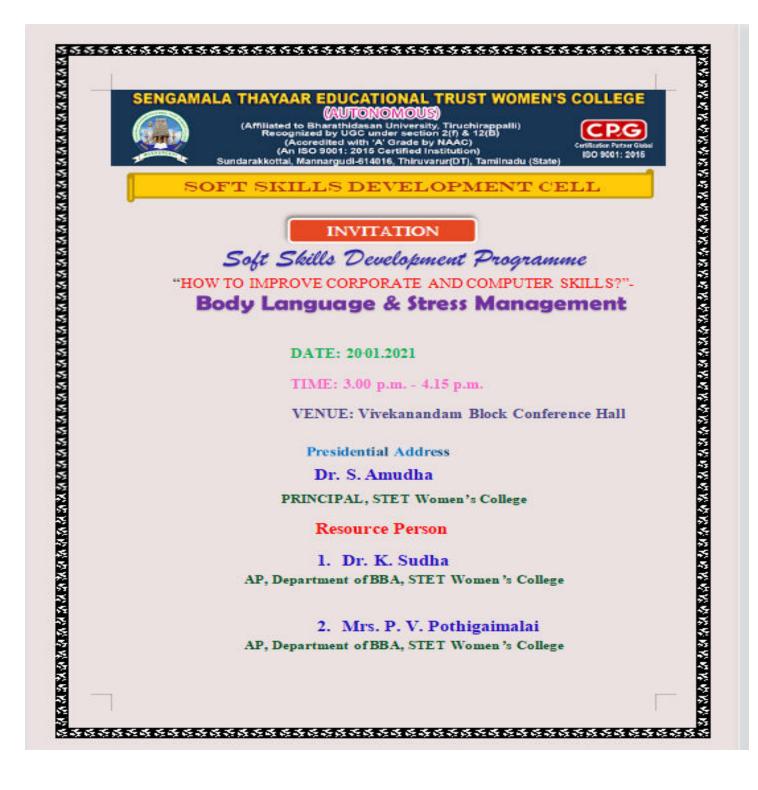

# BODY LANGUAGE & STRESS MANAGEMENT (20.01.2021)

# INVITATION

Soft Skills Development Cell

### "HOW TO IMPROVE CORPORATE AND COMPUTER SKILLS?"-Body Language & Stress Management DATE: 20. 01.2021 CLASS: I M. Sc Information Technology

| SI.No. | Reg. No.   | Name of the Student   | Signature         |
|--------|------------|-----------------------|-------------------|
| 1      | P20 290001 | ABINAYAK              | k. Abinaya        |
| 2      | P20 290002 | AKILA G               | detta a           |
| 3      | P20 290003 | BARKAVI L             | L. BarJavi        |
| 4      | P20 290004 | BHARATHI P            | P.Bhatathi        |
| 5      | P20 290005 | BIRUNDHA S            | Bitundha          |
| 6      | P20 290006 | CHANTHIRAKUMARI G     | Charthisakumoil   |
| 7      | P20 290007 | DHARANIE              | Pharani F         |
| 8      | P20 290008 | HEMAPRABHA P          | Hemapsaha P       |
| 9      | P20 290009 | ISHARUBINA A          | A Ishanu bina     |
| 10     | P20 290010 | ISHWARYA R            | 15 Darys .        |
| 11     | P20 290011 | JENIFER MARY J        | T. TO NILOS MODU  |
| 12     | P20 290012 | JOTHIKA R             | R. Jothike. 0     |
| 13     | P20 290013 | KARTHIKA T            | T. Kastthika      |
| 14     | P20 290014 | KAVIYA B              | R Karya           |
| 15     | P20 290015 | KAVIYAE               | E-Kausya          |
| 16     | P20 290016 | MEENA P               | P.MOORA           |
| 17     | P20 290017 | MUTHUPRIYADHARSHINI J | MuthyPringodkock  |
| 18     | P20 290018 | NADIAMBAL K           | Nadlambalk        |
| 19     | P20 290019 | NANDHINI S            | & Wanthini        |
| 20     | P20 290020 | NISHANTHI P           | Alishand          |
| 21     | P20 290021 | PARAMESHWARI S        | Paramesicovi      |
| 22     | P20 290022 | PAVITHRA B            | Bpavethaa         |
| 23     | P20 290023 | PRADEEBA S            | pondeeta . S      |
| 24     | P20 290024 | RAGAVIM               | Placonvi          |
| 25     | P20 290025 | RAJARAJESHWARI A      | Pala Pare Strumer |
| 26     | P20 290026 | RAMNA S               | panya.s           |
| 27     | P20 290027 | SANGEETHA V           | V. Sangaly P      |
| 28     | P20 290028 | SHALINI V             | Relian            |
| 29     | P20 290029 | SHAMILI S             | S-Shamili         |
| 30     | P20 290030 | SUGUNA B              | Suguna .B         |
| 31     | P20 290031 | SWARNA V              | V.Sumina          |
| 32     | P20 290032 | VUAYA SHANTHI K       | Viture Shanthing  |
| 33     | P20 290033 | VINISHA T             | 9 Vinislia        |
| 34     | P20 290034 | VINODHINI K           | Venothinib        |

# **BODY LANGUAGE AND STRESS MANAGEMENT - 20.01.2021**

#### 20<sup>th</sup> JANUARY 2021

A Seminar on "Body Language & "Stress Management" was organized by the Soft Skills development cell. The Programme was started at 3.00 pm with welcome address by Dr.U. Gayathri, Head & Assistant Professor of Chemistry and SDC Coordinator. The lecture was given by Dr. K. Sudha, Assistant Professor of Business Administration. She described how to understand body language and facial expressions and gave Ultimate guide to body language. Then, Ms. P.V. Pothigaimalai Assistant Professor of Business Administration. she delivered a lecture on "Stress Management". She talked about what are the ways to prevent and relieve stress and clearly explained how to control a person's level of stress. The programme was ended with vote of thanks.