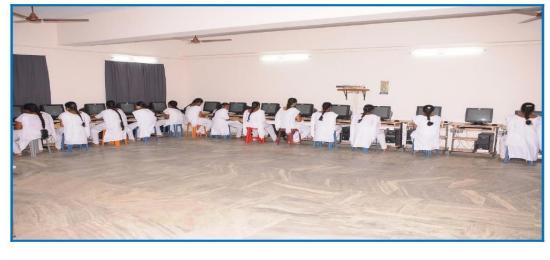

### "HOW TO IMPROVE CORPORATE AND COMPUTER SKILLS?"-Body Language & Stress Management DATE: 20. 01.2021 CLASS: I M. Sc Information Technology

| SI.No. | Reg. No.   | Name of the Student   | Signature         |
|--------|------------|-----------------------|-------------------|
| 1      | P20 290001 | ABINAYAK              | k. Abinaya        |
| 2      | P20 290002 | AKILA G               | detta a           |
| 3      | P20 290003 | BARKAVI L             | L. BarJavi        |
| 4      | P20 290004 | BHARATHI P            | P.Bhatathi        |
| 5      | P20 290005 | BIRUNDHA S            | Bitundha          |
| 6      | P20 290006 | CHANTHIRAKUMARI G     | Charthisakumoil   |
| 7      | P20 290007 | DHARANIE              | Pharani F         |
| 8      | P20 290008 | HEMAPRABHA P          | Hemapsaha P       |
| 9      | P20 290009 | ISHARUBINA A          | A Ishanu bina     |
| 10     | P20 290010 | ISHWARYA R            | 15 Darys .        |
| 11     | P20 290011 | JENIFER MARY J        | T. TO NILOS MODU  |
| 12     | P20 290012 | JOTHIKA R             | R. Jothike. 0     |
| 13     | P20 290013 | KARTHIKA T            | T. Kastthika      |
| 14     | P20 290014 | KAVIYA B              | R Karya           |
| 15     | P20 290015 | KAVIYAE               | E-Kausya          |
| 16     | P20 290016 | MEENA P               | P.MOORA           |
| 17     | P20 290017 | MUTHUPRIYADHARSHINI J | MuthyPringodkock  |
| 18     | P20 290018 | NADIAMBAL K           | Nadlambalk        |
| 19     | P20 290019 | NANDHINI S            | & Wanthini        |
| 20     | P20 290020 | NISHANTHI P           | Alishand          |
| 21     | P20 290021 | PARAMESHWARI S        | Paramesicovi      |
| 22     | P20 290022 | PAVITHRA B            | Bpavethaa         |
| 23     | P20 290023 | PRADEEBA S            | pondeeta . S      |
| 24     | P20 290024 | RAGAVIM               | Placonvi          |
| 25     | P20 290025 | RAJARAJESHWARI A      | Pala Pare Strumer |
| 26     | P20 290026 | RAMNA S               | panya.s           |
| 27     | P20 290027 | SANGEETHA V           | V. Sangaly P      |
| 28     | P20 290028 | SHALINI V             | Relian            |
| 29     | P20 290029 | SHAMILI S             | S-Shamili         |
| 30     | P20 290030 | SUGUNA B              | Suguna .B         |
| 31     | P20 290031 | SWARNA V              | V.Sumina          |
| 32     | P20 290032 | VUAYA SHANTHI K       | Viture Shanthing  |
| 33     | P20 290033 | VINISHA T             | 9 Vinislia        |
| 34     | P20 290034 | VINODHINI K           | Venothinib        |

#### 20<sup>th</sup> JANUARY 2021

A Seminar on "Body Language & "Stress Management" was organized by the Soft Skills development cell. The Programme was started at 3.00 pm with welcome address by Dr.U. Gayathri, Head & Assistant Professor of Chemistry and SDC Coordinator. The lecture was given by Dr. K. Sudha, Assistant Professor of Business Administration. She described how to understand body language and facial expressions and gave Ultimate guide to body language. Then, Ms. P.V. Pothigaimalai Assistant Professor of Business Administration. she delivered a lecture on "Stress Management". She talked about what are the ways to prevent and relieve stress and clearly explained how to control a person's level of stress. The programme was ended with vote of thanks.