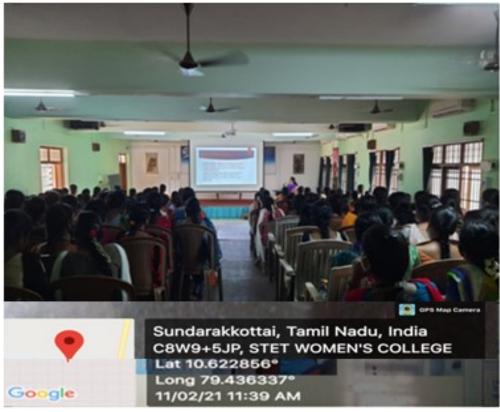

### Report on INTELLECTUAL PROPERTY RIGHTS conducted on 11<sup>th</sup> February 2021

Awareness programme on "Intellectual Property Rights" was conducted by Intellectual Property Rights through google meet on 11/02/2021. Over 352 participants were attended. Participants were welcomed by coordinator Dr. B. Gayathribai at 11.00 am. The speaker **Dr. D. Supulakshm**i, Assistant Professor in Commerce, STET Women's College (A), Sundarakkottai, spoke on the topic of "Intellectual Property Rights". Her lecture started with an introduction to Intellectual Property and spanned across the different disciplines related to IPR. She explained how to file a patent in India itself with respect to life Science, Biotechnology, Computer Science and Physical Sciences and also in the context of collaboration research. She gave an overview on the claim drafting to capture a molecule or a compound, process, methods, drugs, claims to monopoly, copyright for Arts, Authoring Music, Painting, Movie, Computer Programme, first author claim of book, translator claim to different language. This session went up to 12.15 pm followed by a vote of thanks by Dr. T. Ananthi. Thus programme provided valuable awareness and insights on the various aspects of IPR.