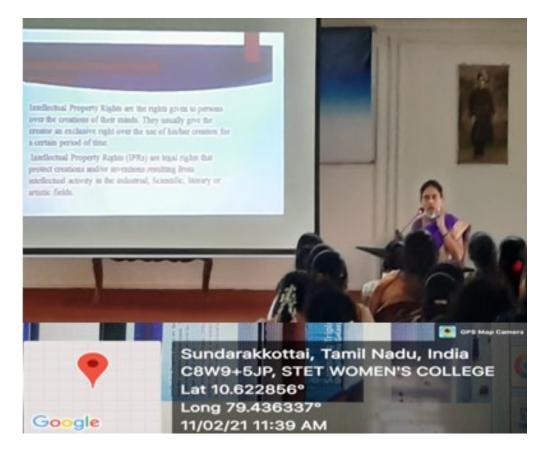

### Report on INTELLECTUAL PROPERTY RIGHTS conducted on 11<sup>th</sup> February 2021

Awareness programme on "Intellectual Property Rights" was conducted by Intellectual Property Rights through google meet on 11/02/2021. Over 352 participants were attended. Participants were welcomed by coordinator Dr. B. Gayathribai at 11.00 am. The speaker **Dr. D. Supulakshm**i, Assistant Professor in Commerce, STET Women's College (A), Sundarakkottai, spoke on the topic of "Intellectual Property Rights". Her lecture started with an introduction to Intellectual Property and spanned across the different disciplines related to IPR. She explained how to file a patent in India itself with respect to life Science, Biotechnology, Computer Science and Physical Sciences and also in the context of collaboration research. She gave an overview on the claim drafting to capture a molecule or a compound, process, methods, drugs, claims to monopoly, copyright for Arts, Authoring Music, Painting, Movie, Computer Programme, first author claim of book, translator claim to different language. This session went up to 12.15 pm followed by a vote of thanks by Dr. T. Ananthi. Thus programme provided valuable awareness and insights on the various aspects of IPR.