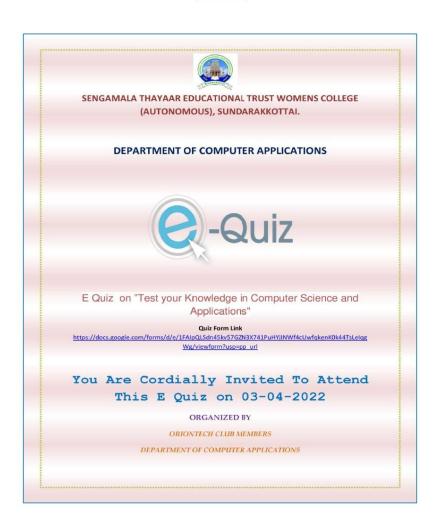

03.2022 to 22.03.2022 for the commemoration of the "World Poetry Day". It has also been conducted to encourage the students and widen their knowledge in Poetry. More than 100 students from various colleges actively participated in it and the winners received their e- certificates. Overall it was a great opportunity for the students to make use of their time.

Head of the Department, PG Department of English, Sengamala Thayaar Educational Trust, Women's College (Autonomous) Sundarakkottai, Mannargudi - 614 016.

# **DEPARTMENT OF MCA**

#### INVITATION

Sengamala Thayaar Educational Trust Womens College(Autonomous),Sundarakkottai.

Department Of Computer Applications

E quiz details 2021-2022

E - Quiz on "Test your knowlwdge in computer science and computer applications"

#### Invitation



#### <u>Attendance</u>

| Attendance |                          |                         |                                        |       |
|------------|--------------------------|-------------------------|----------------------------------------|-------|
| S.No       | Name                     | Class                   | Department                             | Score |
| 1.         | SHREE DURGHA D           | II BCA                  | DEPARTMENT OF COMPUTER APPLICATIONS    | 8     |
| 2.         | Yogeswary S              | II BCA                  | Department of Computer Applications    | 7     |
| 3.         | ANNAPOORANI M            | II BCA                  | Computer Application                   | 7     |
| 4.         | Priyanga S               | II BCA                  | Depa