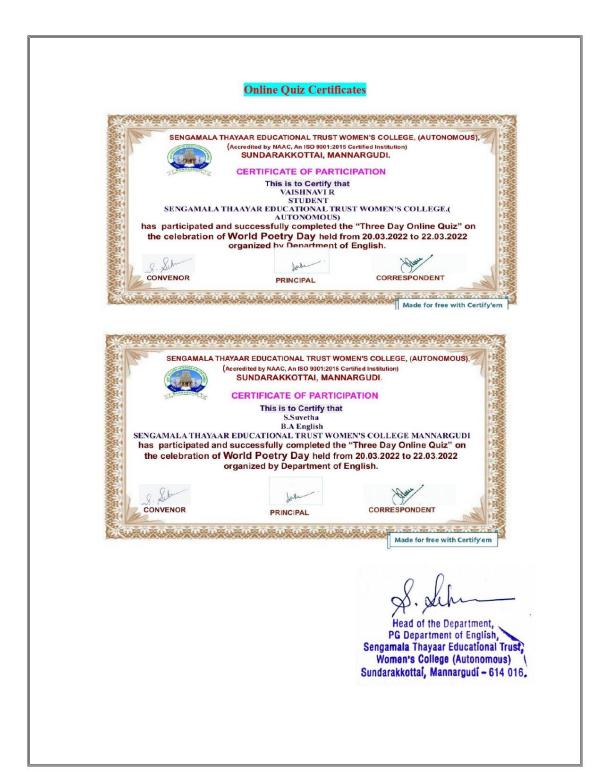

| Student     | H.H The Rajah's college                                           |
| 108 | abi5677841@gmail.com                      | Mohanraj                              | Student     | H.H The Rajah's college                                           |
| 109 | anisdj306@gmail.com                       | Anisha D                              | Student     | St.Joseph's College                                               |
| 110 | raghaviarun4@gmail.com                    | Raghavi.D                             | Student     | STET Women's College                                              |

Head of the Department,
PG Department of English,
Sengamala Thayaar Educational Trust,
Women's College (Autonomous)
Sundarakkottai, Mannargudi – 614 016.

#### **CERTIFICATES**





#### REPORT

A three day online quiz competition entitled "Quiz on Poetry" was organized by the Department of English from 20.03.2022 to 22.03.2022 for the commemoration of the "World Poetry Day". It has also been conducted to encourage the students and widen their knowledge in Poetry. More than 100 students from various colleges actively participated in it and the winners received their e- certificates. Overall it was a great opportunity for the students to make use of their time.

Head of the Department, PG Department of English, Sengamala Thayaar Educational Trust, Women's College (Autonomous) Sundarakkottai, Mannargudi - 614 016.

# **DEPARTMENT OF MCA**

#### INVITATION

Sengamala Thayaar Educational Trust Womens College(Autonomous),Sundarakkottai.

Department Of Computer Applicat