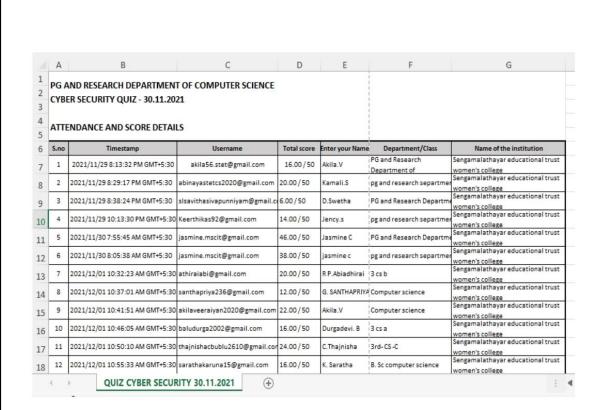

r.U.GAYATHRI M.Sc., M.Phil., B.Eu., Ph.Q. Asst.Prof and Head. Dept. of Chemistry, S.T.E.T.W. College, Mannargudi.

# DEPARTMENT OF COMPUTER SCIENCE

### INVITATION



# SENGAMALA THAYAAR EDUCATIONAL TRUST WOMEN'S COLLEGE

(Accredited with 'A' grade by NAAC) SUNDARAKKOTTAI, MANNARGUDI-614016

PG AND RESEARCH DEPARTMENT OF COMPUTER SCIENCE

Telebrating

NATIONAL COMPUTER SECURITY DAY(30.11.2021)

organizes E-Quiz

"CYBERSECURITY"

Date:30.11.2021

Head of the Department: Dr.V.Geetha, HOD, Department of CS.

Co-Ordinators : Ms. C.Jasmine , Asst Prof., Department of CS.

Ms. V.Mangaiyarkarasi, Asst Prof., Department of CS.

- ✓ NO REGISTRATION FEE
- $\checkmark$  E- CERTIFICATES WILL BE ISSUED TO THE PARTICIPANTS THOSE WHO SECURED ABOVE 60%

LINK FOR QUIZ

https://forms.gle/EcP7VsDwka5yVVoDA



|    | A  | В                               | C                            | D        | E             | F                           | G                                                    |
|----|----|---------------------------------|------------------------------|----------|---------------|-----------------------------|------------------------------------------------------|
| 9  | 13 | 2021/12/01 11:06:19 AM GMT+5:30 | kalaiselvishanmugam46@gmail. | 14.00/50 | S.kalaiselvi  | B sc cs b                   | Sengamalathayar educational trust<br>women's college |
| 20 | 14 | 2021/12/01 11:12:20 AM GMT+5:30 | poojav1130@gmail.com         | 34.00/50 | Pooja .v      | Cs, 3rd                     | Sengamalathayar educational trust<br>women's college |
| 1  | 15 | 2021/12/01 11:13:51 AM GMT+5:3