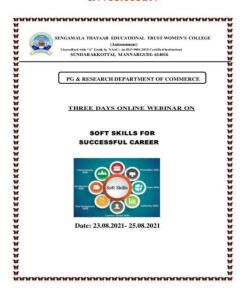

### SENGAMALA THAYAAR EDUCATIONAL TRUST WOMEN'S COLLEGE (AUTONOMOUS)

SUNDARAKKOTTAI, MANNARGUDI - 614016 (Accredited by NAAC | An ISO 9001:2015 Certified Institution)

# **PROGRAMMES ON SOFT SKILLS**

| S.No. | Programme Name                               | Date                      |
|-------|----------------------------------------------|---------------------------|
| 1.    | Online Quiz                                  | 10.06.2021                |
| 2.    | Webinar on Soft Skills for Successful Career | 23.08.2021,<br>25.08.2021 |
| 3.    | Soft Skill Development<br>Course             | 24.02.2022                |
| 4.    | Soft Skill Development<br>Programme          | 09.03.2022                |