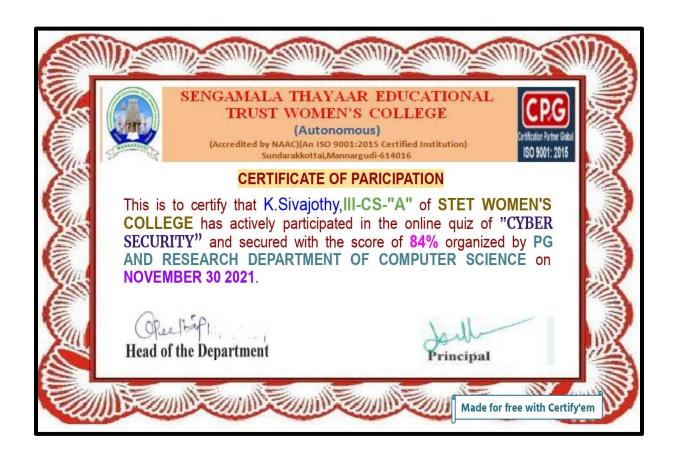

|                                                      |
| 203 |     |                                |                               |            |                |                              |                                                      |
|     |     |                                |                               |            |                |                              |                                                      |
|     | (   | QUIZ CYBER SECU                | RITY 30.11.2021 (+)           |            |                |                              |                                                      |

HEAD OF THE DEPARTMENT
PG and Research Department of
Computer Science
S.T.E.T Women's College
MANNARGUDI.

### **CERTIFICATES**





#### **REPORT**

**National Computer Security Day (30.11.2021)** 

E-Quiz on "CYBER SECURITY"

Date: 01.12.2021& 02.12.2021 Venue: Google Meet

PG and Research Department of Computer Science successfully conducted E-Quiz on "CYBER SECURITY" on 01.12.2021& 02.12.2021 for the celebration of National Security Day(30.11.2021). The E-Quiz was conducted for final year UG and PG students to improve their knowledge in CYBER SECURITY. Totally 194 students were attended the E-Quiz. 20 questions were asked on the topic of CYBER SECURITY and each questions carries 2 marks. The E-Certificates were issued to the students who secure 60% and above.

HEAD OF THE DEPARTMENT
PG and Research Department of
Computer Science
S.T.E.T Women's College
MANNARGUDI.

# DEPARTMENT OF COMPUTER SCIENCE

### INVITATIO