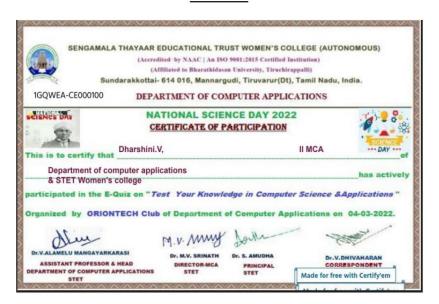

applications & STET Women's college                      | 92   |

| 129. | Sakthivadivu R | I BBA   | Business Administration                                             | 78 |
|------|----------------|---------|---------------------------------------------------------------------|----|
| 130. | Nivetha K      | II BCA  | Department of Computer<br>Applications &Sastra Deemed<br>University | 10 |
| 131. | Parkavi K      | II B.Ed | Department of English &<br>Mass college of Education                | 10 |
| 132. | Sneha U        | II MCA  | Department of computer applications & STET women's college          | 6  |

Head of the Department
Department of Computer Application
S.T.E.T. Women's College (Autonome.)
Sundarakkotjal, Mannargudi - 614 016.

#### **CERTIFICATES**

#### Certificates







#### Report



# SENGAMALA THAYAAR EDUCATIONAL TRUST WOMENS COLLEGE (AUTONOMOUS), SUNDARAKKOTTAI.

#### **DEPARTMENT OF COMPUTER APPLICATIONS**

#### **REPORT**

E Quiz –"Test your Knowledge in Computer Science and Applications"

Department of computer applications has arranged E - Quiz Behalf of Oriontech club. The Quiz was scheduled on 03 April 2022. The Quiz was unique in itself because it was held on virtual platform. This has help to Test students knowledge on computer Science and computer Applications based areas. There are 134 students were participated from various department and got their certificates based on their performance on the quiz. This quiz program was conducted under the guidance of Head of the Department Dr.V.Alamelu Mangaiyarkarasi and all the faculty members of