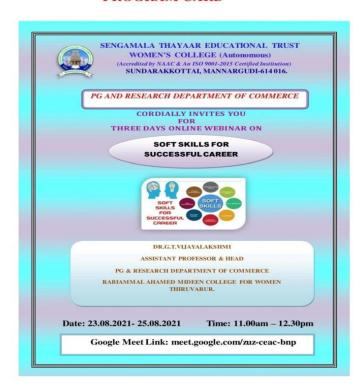

# **PROGRAMMES ON SOFT SKILLS**

| S.No. | Programme Name                               | Date                      |
|-------|----------------------------------------------|---------------------------|
| 1.    | Online Quiz                                  | 10.06.2021                |
| 2.    | Webinar on Soft Skills for Successful Career | 23.08.2021,<br>25.08.2021 |
| 3.    | Soft Skill Development<br>Course             | 24.02.2022                |
| 4.    | Soft Skill Development<br>Programme          | 09.03.2022                |