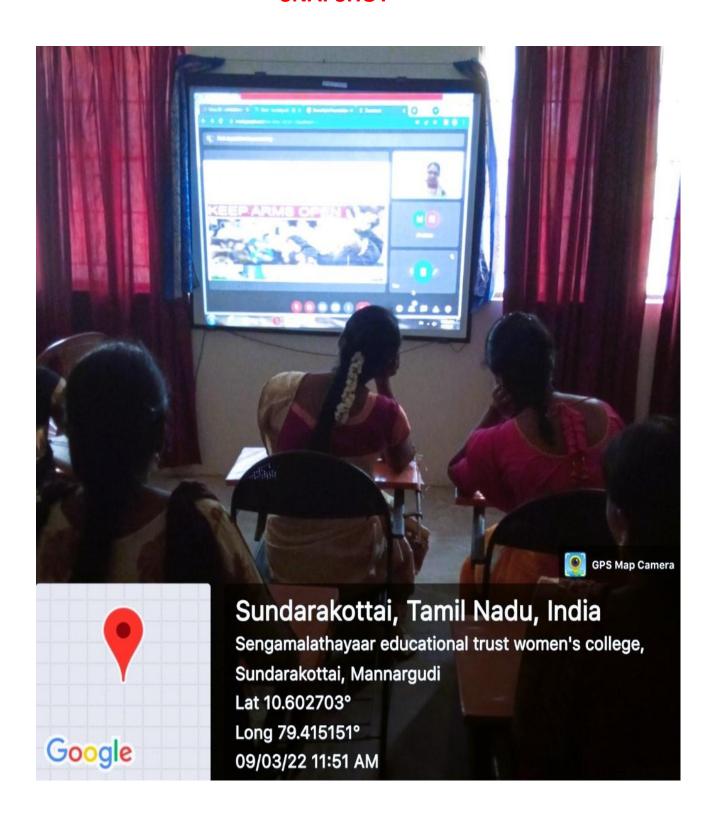

# **PROGRAMMES ON SOFT SKILLS**

| S.No. | Programme Name                               | Date                      |
|-------|----------------------------------------------|---------------------------|
| 1.    | Online Quiz                                  | 10.06.2021                |
| 2.    | Webinar on Soft Skills for Successful Career | 23.08.2021,<br>25.08.2021 |
| 3.    | Soft Skill Development<br>Course             | 24.02.2022                |
| 4.    | Soft Skill Development<br>Programme          | 09.03.2022                |