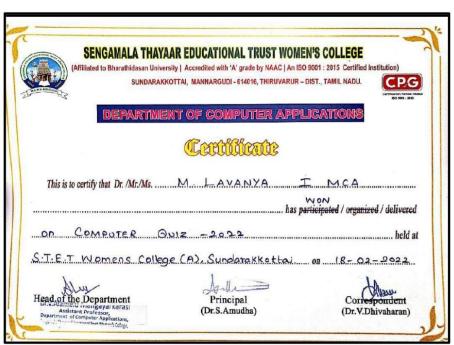

J. Swetha        |
|-----|-------|-------------|-----------------|------------------|
| 138 | IIBCA | U20S 280058 | SWETHA M        | M. Swetha        |
| 139 | IIBCA | U20S 280059 | UMA MAHESWARI R | R. Uno Mahoswari |
| 140 | IIBCA | U20S 280060 | UTHAYA K        | K. CHRya         |
| 141 | IIBCA | U20S 280061 | VARSHA P        | prash.           |
| 142 | IIBCA | U20S 280062 | VINITHA S       | s. venisha       |
| 143 | IIBCA | U20S 280063 | YASIKA M        | M. Yang.         |
| 144 | IIBCA | U20S 280064 | YOGESHWARI S    | Byogedhwari      |
| 145 | IIBCA | U20S 280065 | YOGESWARY S     | 3. Yegeswary     |

Head of the Department
Department of Computer Application
S.T.E.T. Women's College (Autonomo...)
Sundarakkottai, Mannargudi - 614 016.

#### **CERTIFICATES**

#### Certificate





**REPORT** 

q

# SENGAMALA THAYAAR EDUCATIONAL TRUST WOMENS COLLEGE (AUTONOMOUS), SUNDARAKKOTTAI.

#### DEPARTMENT OF COMPUTER APPLICATIONS

#### COMPUTER QUIZ 2021-2022

#### REPORT

Department of Computer Applications were conducted the Computer Quiz on 18-02-2022 for II UG and I PG Students of our department. This quiz event has preliminary and semifinal rounds. There are 5 Teams of 20 students were selected for the final round & correspondingly separated by the name of A, B, C, D. finally Team C has secured the Winner Position and Team A secured Runner position. The prize and Certificates were provided to all the participants and prize winners by Head of the Department Dr.V.Alamelu Mangaiyarkarasi. Also under the guidance of all the staff members of our department with students co