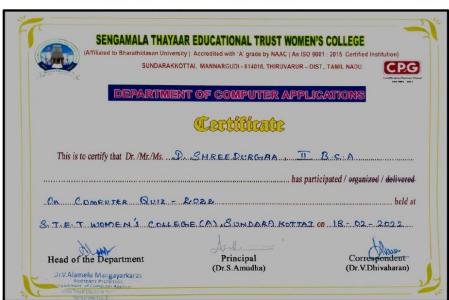

Swetha        |
|-----|-------|-------------|-----------------|------------------|
| 138 | IIBCA | U20S 280058 | SWETHA M        | M. Swetha        |
| 139 | IIBCA | U20S 280059 | UMA MAHESWARI R | R. Uno Mahoswari |
| 140 | IIBCA | U20S 280060 | UTHAYA K        | K. CHRya         |
| 141 | IIBCA | U20S 280061 | VARSHA P        | prash.           |
| 142 | IIBCA | U20S 280062 | VINITHA S       | s. venisha       |
| 143 | IIBCA | U20S 280063 | YASIKA M        | M. Yang.         |
| 144 | IIBCA | U20S 280064 | YOGESHWARI S    | Byogedhwari      |
| 145 | IIBCA | U20S 280065 | YOGESWARY S     | 3. Yegeswary     |

Head of the Department
Department of Computer Application
S.T.E.T. Women's College (Autonomo...)
Sundarakkottai, Mannargudi - 614 016.

#### **CERTIFICATES**

#### Certificate





**REPORT** 

q

# SENGAMALA THAYAAR EDUCATIONAL TRUST WOMENS COLLEGE (AUTONOMOUS), SUNDARAKKOTTAI.

#### DEPARTMENT OF COMPUTER APPLICATIONS

#### COMPUTER QUIZ 2021-2022

#### REPORT

Department of Computer Applications were conducted the Computer Quiz on 18-02-2022 for II UG and I PG Students of our department. This quiz event has preliminary and semifinal rounds. There are 5 Teams of 20 students were selected for the final round & correspondingly separated by the name of A, B, C, D. finally Team C has secured the Winner Position and Team A secured Runner position. The prize and Certificates were provided to all the participants and prize winners by Head of the Department Dr.V.Alamelu Mangaiyarkarasi. Also under the guidance of all the staff members of our department with students coor