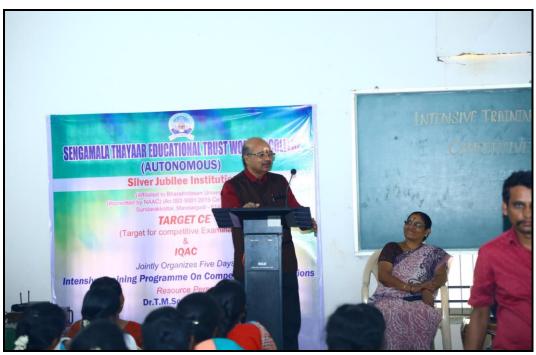

# PROGRAMME ORGANIZED DETAILS 2023-2024

| S.  | Name of the         | Resource person        | Date       | No. of.     |
|-----|---------------------|------------------------|------------|-------------|
| No. | Programme           |                        |            | Beneficiari |
|     |                     |                        |            | es          |
| 1.  | "Orientation        | Dr. P. Ashokkumar,     | 08-09-2023 | 860         |
|     | Programme on        | Associate Professor of |            |             |
|     | Civil Services and  | English,               |            |             |
|     | other Competitive   | Poompuhar College,     |            |             |
|     | Examinations        | Melaiyur               |            |             |
| 2.  | "Intensive training | Mr. T. M. Sondararajan | 4-10-2023  | 200         |
|     | programme on        | Director,              | to         |             |
|     | competitive         | Image                  | 9-10-2023  |             |
|     | examinations"       | Chennai                |            |             |

#### Target CE Circular

Circular No.: 57

7.09.2023

Respected Hods and Staff members, Target CE and IQAC jointly organize a one day orientation programme on "Civil services and other competitive examinations" on 8-9-2023 at Thayaar Arangam (Time: 10.00~AM-3.30~PM). The Students who already enrolled their names are asked to attend the programme. Hods are asked to instruct your students to attend the programme without fail with one staff member at 9.30~A.M.

#### Dr.P.ASOKKUMAR,

Associate Professor of English, Poompuhar College, Melaiyur.

Time: 10.00 A.M.

Venue: Thayaar Arangam

Date: 08-09-2023