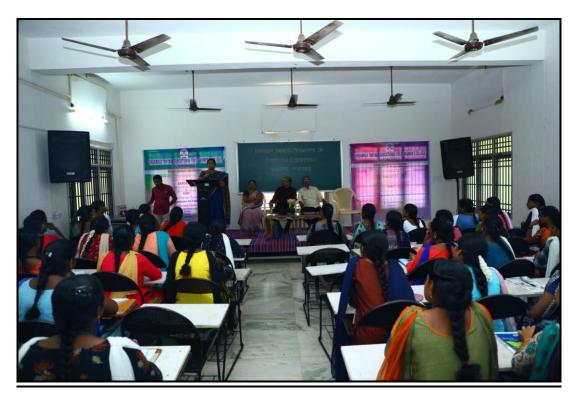

# PROGRAMME ORGANIZED DETAILS 2023-2024

| S.  | Name of the         | Resource person        | Date       | No. of.     |
|-----|---------------------|------------------------|------------|-------------|
| No. | Programme           |                        |            | Beneficiari |
|     |                     |                        |            | es          |
| 1.  | "Orientation        | Dr. P. Ashokkumar,     | 08-09-2023 | 860         |
|     | Programme on        | Associate Professor of |            |             |
|     | Civil Services and  | English,               |            |             |
|     | other Competitive   | Poompuhar College,     |            |             |
|     | Examinations        | Melaiyur               |            |             |
| 2.  | "Intensive training | Mr. T. M. Sondararajan | 4-10-2023  | 200         |
|     | programme on        | Director,              | to         |             |
|     | competitive         | Image                  | 9-10-2023  |             |
|     | examinations"       | Chennai                |            |             |

#### Target CE Circular

Circular No.: 57

7.09.2023

Respected Hods and Staff members, Target CE and IQAC jointly organize a one day orientation programme on "Civil services and other competitive examinations" on 8-9-2023 at Thayaar Arangam (Time: 10.00~AM-3.30~PM). The Students who already enrolled their names are asked to attend the programme. Hods are asked to instruct your students to attend the programme without fail with one staff member at 9.30~A.M.