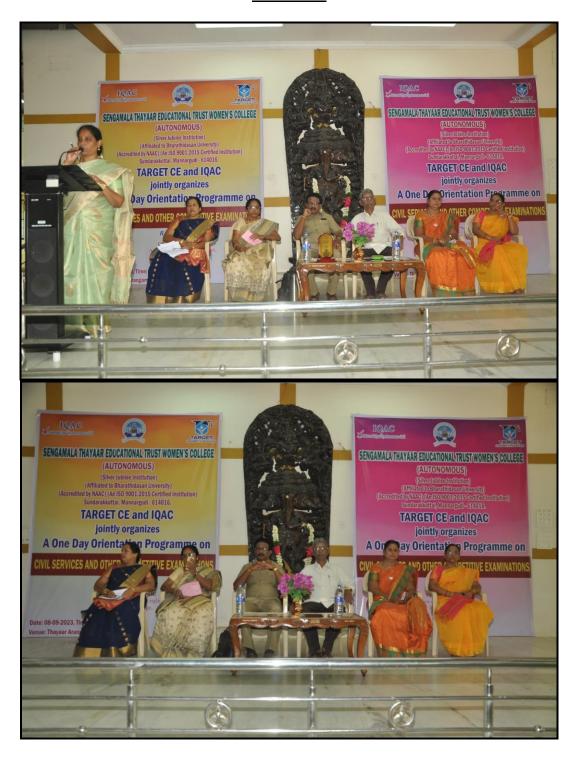

#### **PHOTOS**

#### Target CE Circular

Circular No.: 57

7.09.2023

Respected Hods and Staff members, Target CE and IQAC jointly organize a one day orientation programme on "Civil services and other competitive examinations" on 8-9-2023 at Thayaar Arangam (Time: 10.00~AM-3.30~PM). The Students who already enrolled their names are asked to attend the programme. Hods are asked to instruct your students to attend the programme without fail with one staff member at 9.30~A.M.

#### A one day Orientation Programme on Civil Services and Other Competitive Examinations