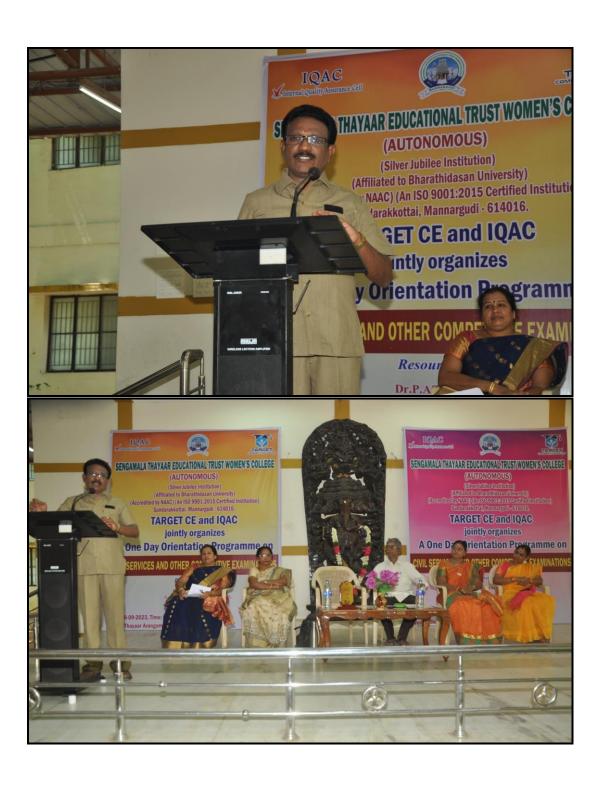

#### **PHOTOS**

#### Dr.P.ASOKKUMAR,

Associate Professor of English, Poompuhar College, Melaiyur.

Time: 10.00 A.M.

Venue: Thayaar Arangam

Date: 08-09-2023

#### A one day Orientation Programme on Civil Services and Other Competitive Examinations