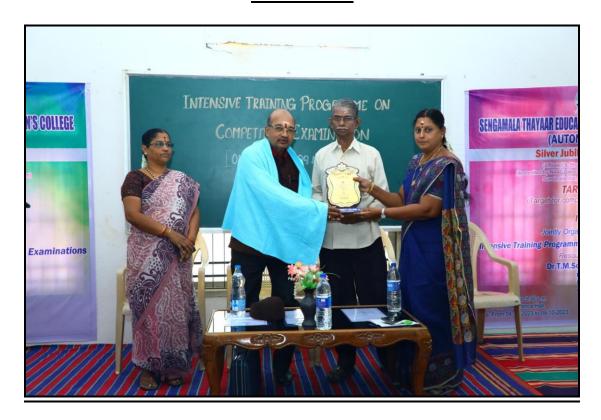

# PROGRAMME ORGANIZED DETAILS 2023-2024

| S.  | Name of the         | Resource person        | Date       | No. of.     |
|-----|---------------------|------------------------|------------|-------------|
| No. | Programme           |                        |            | Beneficiari |
|     |                     |                        |            | es          |
| 1.  | "Orientation        | Dr. P. Ashokkumar,     | 08-09-2023 | 860         |
|     | Programme on        | Associate Professor of |            |             |
|     | Civil Services and  | English,               |            |             |
|     | other Competitive   | Poompuhar College,     |            |             |
|     | Examinations        | Melaiyur               |            |             |
| 2.  | "Intensive training | Mr. T. M. Sondararajan | 4-10-2023  | 200         |
|     | programme on        | Director,              | to         |             |
|     | competitive         | Image                  | 9-10-2023  |             |
|     | examinations"       | Chennai                |            |             |

#### Target CE Circular

Circular No.: 57

7.09.2023

Respected Hods and Staff members, Target CE and IQAC jointly organize a one day orientation programme on "Civil services and other competitive examinations" on 8-9-2023 at Thayaar Arangam (Time: 10.00~AM-3.30~PM). The Students who already enrolled their names are asked to attend the programme. Hods are asked to instruct your students to attend the programme without fail with one staff member at 9.30~A.M.

#### Dr.P.ASOKKUMAR,

Associate Professor of English, Poompuhar College, Melaiyur.

Time: 10.00 A.M.

Venue: Thayaar Arangam

Date: 08-09-2023