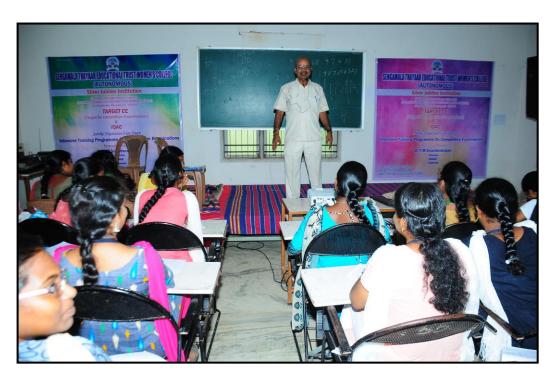

already enrolled their names to attend the programme without fail with one staff member.

PRINCIPAL Śengamala Thayaar Educational Trust Women's College, (Autonomous) Mannargudi.

#### **INVITATION**



#### SENGAMALA THAYAAR EDUCATIONAL TRUST WOMEN'S

#### COLLEGE(AUTONOMOUS)

(Silver Jubilee Institution)
(Affiliated to Bharathidasan University)
(Accredited by NAAC)(ISO 9001:2015 Certified Institution)
SUNDARAKKOTTAI, MANNARGUDI- 614016.

#### TARGET CE

(Target for Competitive Examinations)

IQAC

Cordially invites you for the Five Days

"Intensive Training Programme on Competitive Examinations"

#### Resource Person

Dr.T.M.Soundararajan, Director, IMAGE, Chennai.

Time: 10.00 a.m. to 3.30 p.m. Venue: TTI Conference Hall

Date: From 04-10-2023 To 09-10-2023

## **PHOTOS**





















### **ATTENDANCE**

#### Target CE

### Five Days Intensive Training Programme on Competitive Examinations

Date: 04.10.2023 - 09.10.2023

Venue: TTI Conference Hall

| S.No. | Student Name     | Class        | 4.10.2023   | 5.10.2023        | 6.10.2023      | 7.10.2023     | 9.10.2023   |
|-------|------------------|--------------|-------------|------------------|----------------|---------------|-------------|
| ı     | k. Manisha       | T. MRO       | K. Marula   | K. Manuk         | K. Manisha     | K. Manisha    | P. Laneston |
| 2     | R. Indhuja.      | I MCA        | P. Lalbuid  | R Indhuja        | R. Indhuja     | A             | P. Frolinga |
| 3     | V. kumaraselvi   |              | V. kamagani | V. Kremescesul   | V. Kumeses     | A .           | V Kumasasen |
| 4