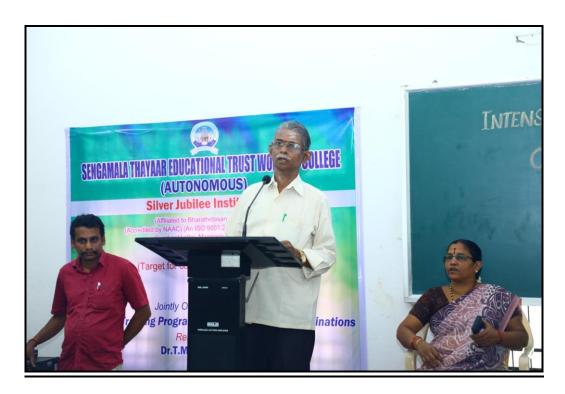

#### Target CE Circular

Circular No.: 57

7.09.2023

Respected Hods and Staff members, Target CE and IQAC jointly organize a one day orientation programme on "Civil services and other competitive examinations" on 8-9-2023 at Thayaar Arangam (Time: 10.00~AM-3.30~PM). The Students who already enrolled their names are asked to attend the programme. Hods are asked to instruct your students to attend the programme without fail with one staff member at 9.30~A.M.

#### Dr.P.ASOKKUMAR,

Associate Professor of English, Poompuhar College, Melaiyur.

Time: 10.00 A.M.

Venue: Thayaar Arangam

Date: 08-09-2023