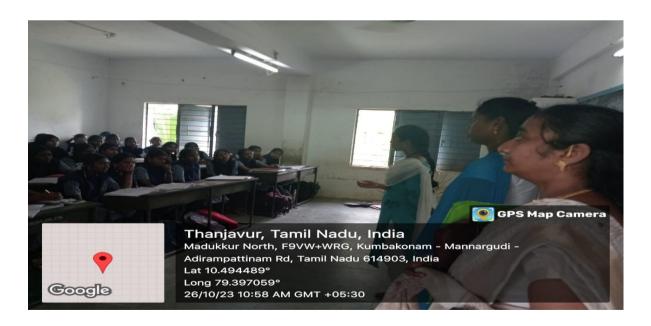

# REPORT OF THE EVENT

Title : "Motivational Program on Enhancement of Soft

Skill"

**Venue : Government Higher Secondary School, Madukkur** 

Date : 26.10.2023.

Extension Activity on "Career Guidance for Higher Studies" was sensibly prearranged with 25 numbers of Madukkur on 26.20.2023, total of 100 were benefitted.