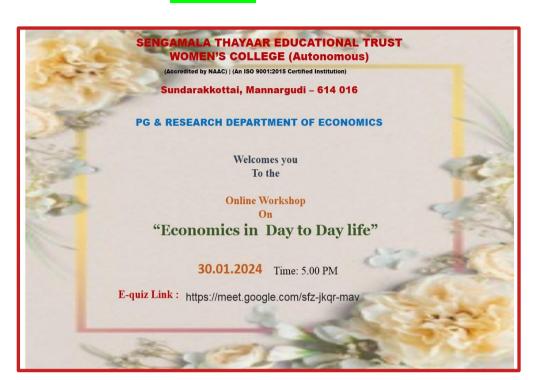

tivational Programme on Enhancement

of Soft Skill

Venue: Government Higher Secondary School, Pattukkottai

Date : 23.01.2024

Extension Activity on "Motivation Prgramme on Enhancement of Soft Skill" was sensibly prearranged with 20 numbers of Pattukkttai on, total of 23.01.2024 120 were benefitted.







#### (AUTONOMOUS)

(AffiliatedtoBharathidasanUniversity)

(AccreditedbyNAAC;AnISO9001:2015CertifiedInstitution)

# SUNDARAKKOTTAI,MANNARGUDI-614016. TAMILNADU,INDIA.

# **Department of Economics**

Title : Workshop on Everyday life

**Venue : S.T.E.T Women's College, Mannargudi** 

Date : 30.01.2024

Department of Economics conducted Online Workshop in the topic "Economics in Day to Day life" 30.01.2024 in which Shri.T.S Gopal, Secretary, SRAEF, Chennai acted as the resource person.







### (AUTONOMOUS)

(AffiliatedtoBharathidasanUniversity)
(AccreditedbyNAAC;AnISO9001:2015CertifiedInstitution)
SUNDARAKKOTTAI,MANNARGUDI-614016.
TAMILNADU,INDIA.

# **Department of Economics**

Title : National Conference on

"Emerging Trends In Research

Methodology"

Venue: Government Higher Secondary School, Pattukkottai

Date : 23.01.2024