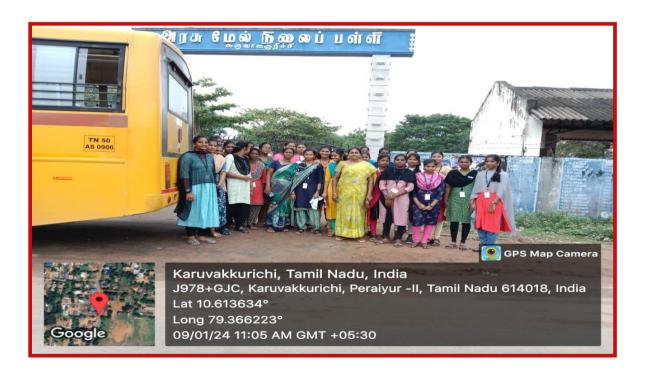

# REPORT OF THE EVENT

Title : "Motivational Program on Enhancement of Soft

Skill"

**Venue : Government Higher Secondary School, Madukkur** 

Date : 26.10.2023.

Extension Activity on "Career Guidance for Higher Studies" was sensibly prearranged with 25 numbers of Madukkur on 26.20.2023, total of 100 were benefitted.