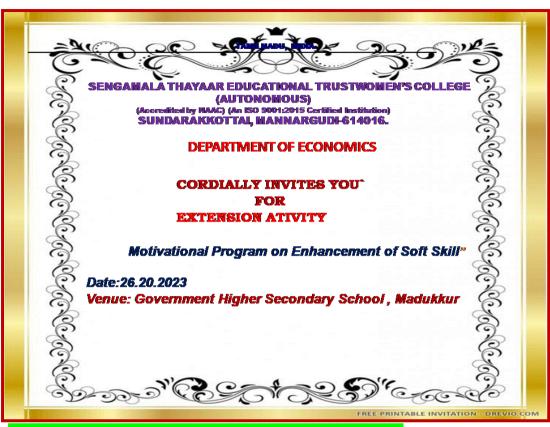

#### **EXTENSION ACTIVITY**

# REPORT OF THE EVENT

Title : "Motivational Program on Enhancement of Soft

Skill"

**Venue : Government Higher Secondary School, Madukkur** 

Date : 26.10.2023.

Extension Activity on "Career Guidance for Higher Studies" was sensibly prearranged with 25 numbers of Madukkur on 26.20.2023, total of 100 were benefitted.