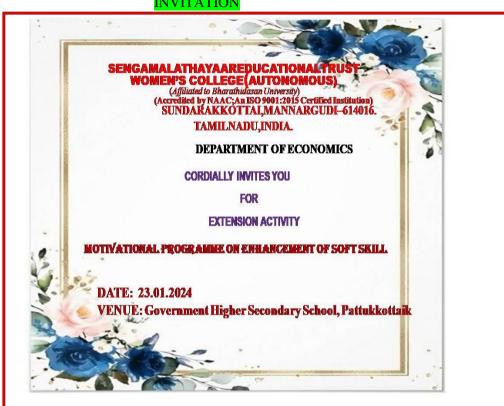

#### **EXTENSION ACTIVITY**

# REPORT OF THE EVENT

Title : "Motivational Program on Enhancement of Soft

Skill"

**Venue : Government Higher Secondary School, Madukkur** 

Date : 26.10.2023.

Extension Activity on "Career Guidance for Higher Studies" was sensibly prearranged with 25 numbers of Madukkur on 26.20.2023, total of 100 were benefitted.