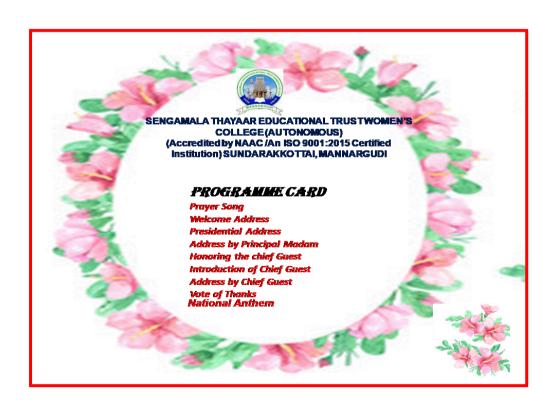

111030     | Veeraselvi.K        |                   |
| 26.  | U21A 111031     | Vishali.R           |                   |



#### (AUTONOMOUS)

(AffiliatedtoBharathidasanUniversity)
(AccreditedbyNAAC;AnISO9001:2015CertifiedInstitution)
SUNDARAKKOTTAI,MANNARGUDI-614016.
TAMILNADU,INDIA.

### **Department of Economics**

Title : Invited Lecture on the topic "Climate Change and

its Effects on Global Environments"

**Venue :** S.T.E.T Women's College, Mannargudi

Date : 03.01.2024

Department of Economics organized an invited Lecture on the topic "Climate Change and its Effects on Global Environments" on 03<sup>rd</sup>January 2024 in which Dr.S.Jagadeesh Pandi Associate Professor & Head , Department of Economics, Government Arts College (Autonomous), Karur acted as the resource person.





# LIST OF BENEFICIARIES

| S.No | Name