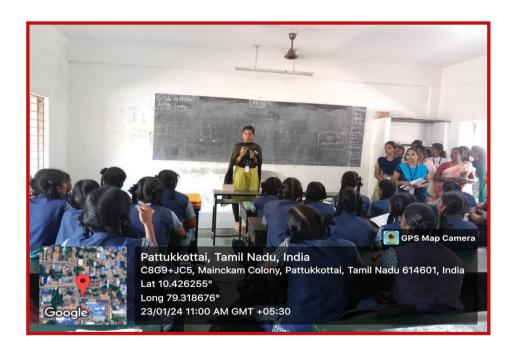

#### **EXTENSION ACTIVITY**

# REPORT OF THE EVENT

Title : "Motivational Program on Enhancement of Soft

Skill"

**Venue : Government Higher Secondary School, Madukkur** 

Date : 26.10.2023.

Extension Activity on "Career Guidance for Higher Studies" was sensibly prearranged with 25 numbers of Madukkur on 26.20.2023, total of 100 were benefitted.