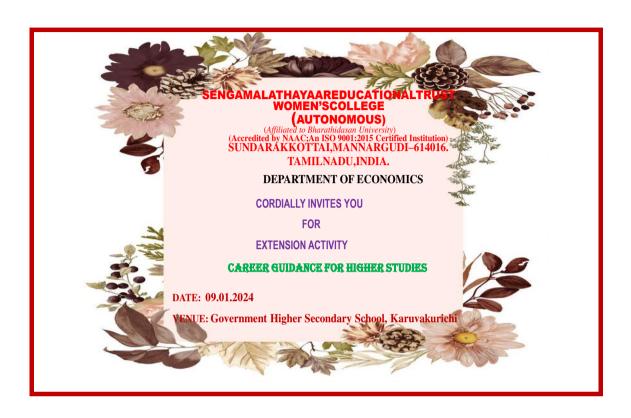

#### **EXTENSION ACTIVITY**

# REPORT OF THE EVENT

Title : "Motivational Program on Enhancement of Soft

Skill"

**Venue : Government Higher Secondary School, Madukkur** 

Date : 26.10.2023.

Extension Activity on "Career Guidance for Higher Studies" was sensibly prearranged with 25 numbers of Madukkur on 26.20.2023, total of 100 were benefitted.