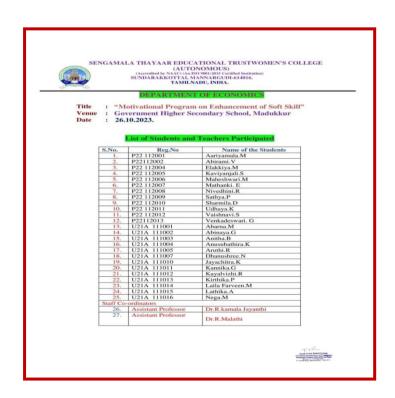

# LIST STDENTS AND TEACHERS PARTICIPATED

# REPORT OF THE EVENT

Title : "Motivational Program on Enhancement of Soft

Skill"

**Venue : Government Higher Secondary School, Madukkur** 

Date : 26.10.2023.

Extension Activity on "Career Guidance for Higher Studies" was sensibly prearranged with 25 numbers of Madukkur on 26.20.2023, total of 100 were benefitted.