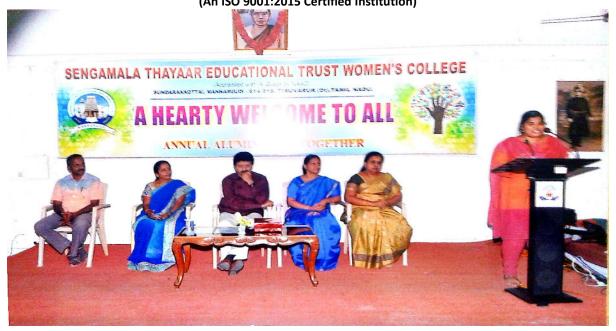

#### **Special Alumni Meets**

A special last "Alumnae Meet - 2021" was conducted at April 9th 2021. The alumnae members shared their experiences on their achievements in their career and provided advice to students as to how to make a good career.